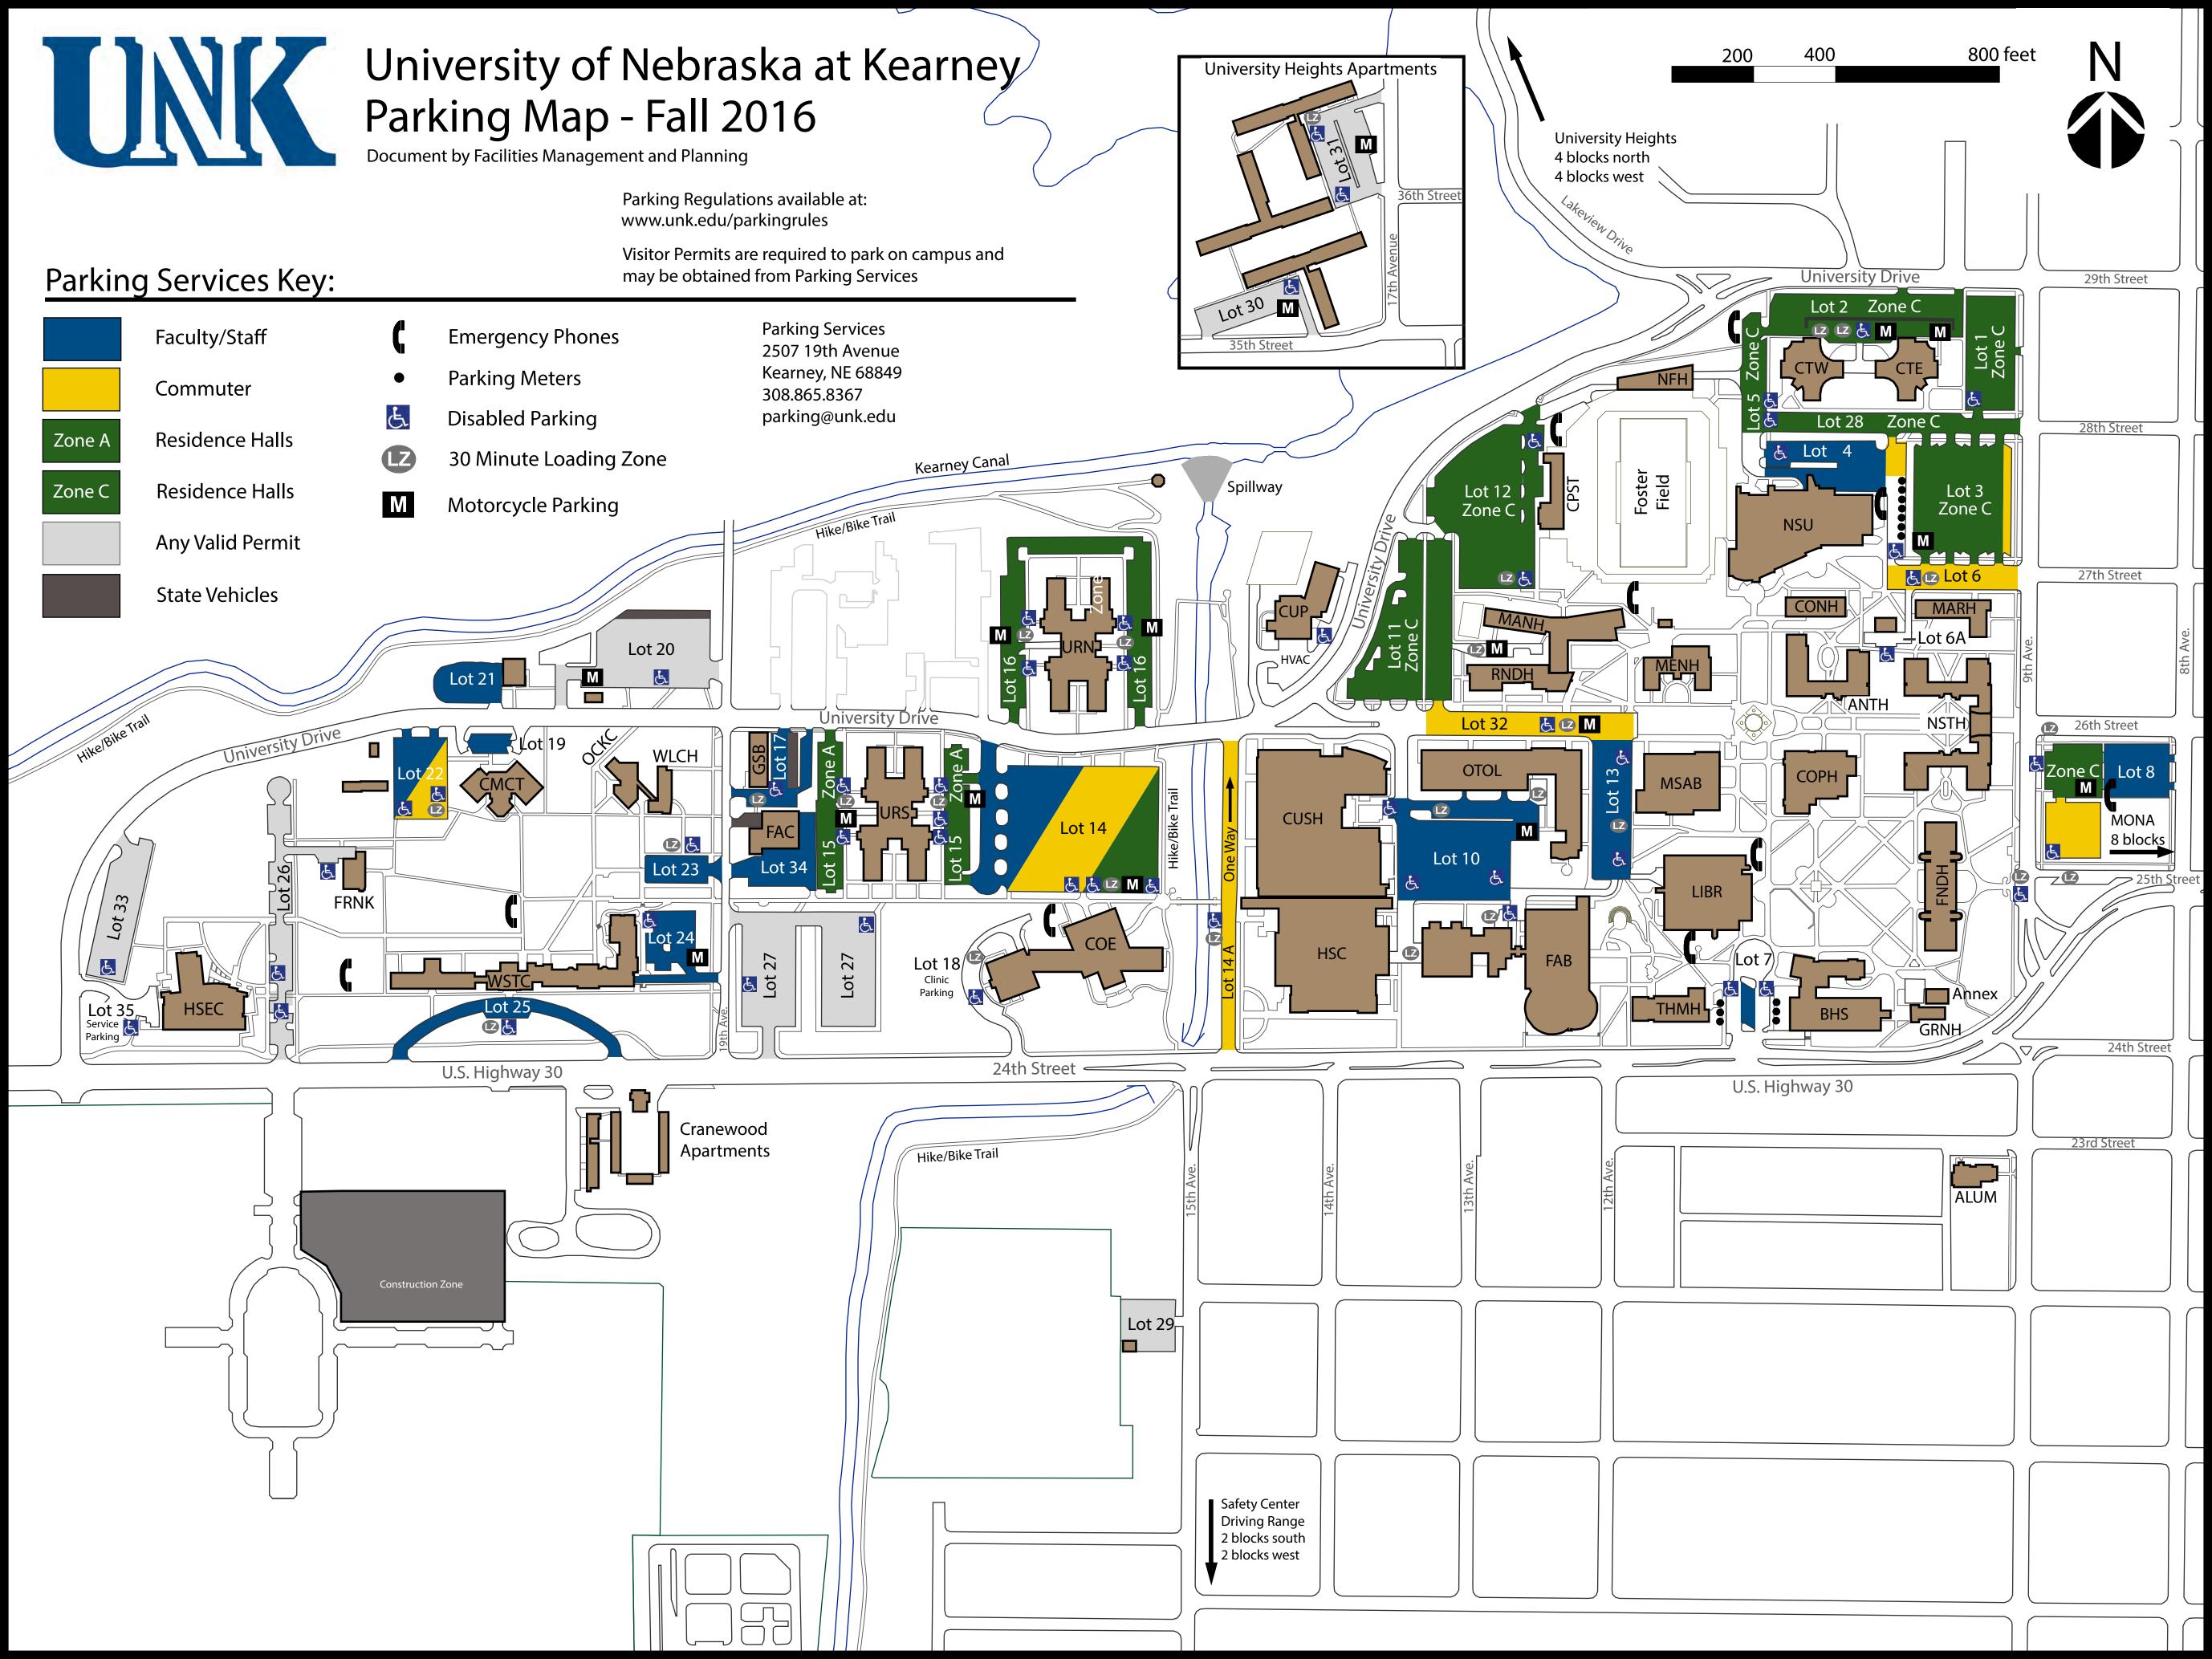

Field/Track                            | 206,100                   | \$1,967,961                                |
| Owned by University of Nebraska                             | 449,100                   | \$2,070,548                                |
| Girls & Boys Town Baseball Fields - insured by others       |                           |                                            |
| Owned by Others                                             |                           |                                            |
| Campus Total: University of Nebraska - Omaha                | 449,100                   | \$2,070,548                                |
| Total all campuses:                                         | 7,617,206                 | \$29,216,932                               |





81 Abel Hall (ARH)

Abel-Sandoz Welcome Center (ARH)

Admissions Office Alexander Bldg. (ALEX)

- 84 American Mathematics Comp. Bldg. (1730)
- Andersen Hall (ANDN)
- Andrews Hall (ANDR)
- Architecture Hall (ARCH) (ARCW)
- 29 Avery Hall (AVH)
- 53 Beadle Center (BEAD)
- 16 Behlen Laboratory (BEL)
- 45 Benton Hall (BENH)
- Bessey Hall (BESY)
- Bioscience Greenhouses (BIOG)
- 15 Brace Laboratory (BL)
- 32 Burnett Hall (BURN)
- 88 Business Services Complex (BSC)
- 62 Campus Recreation Center (CREC)
- 77 Campus Rec. Boat House (BOAT)
- 35 Canfield Administration Bldg. (ADMN) (ADMS)
- 33 College of Business Administration (CBA)

- 63 Cook Pavilion (COOK)
- 48 The Courtyards (CORT)
- 97 Devaney Sports Center (DEV)
- 51C Eastside Suites (ESST)
- 59 Ed Weir Track & Soccer Stadium
- 34 Education