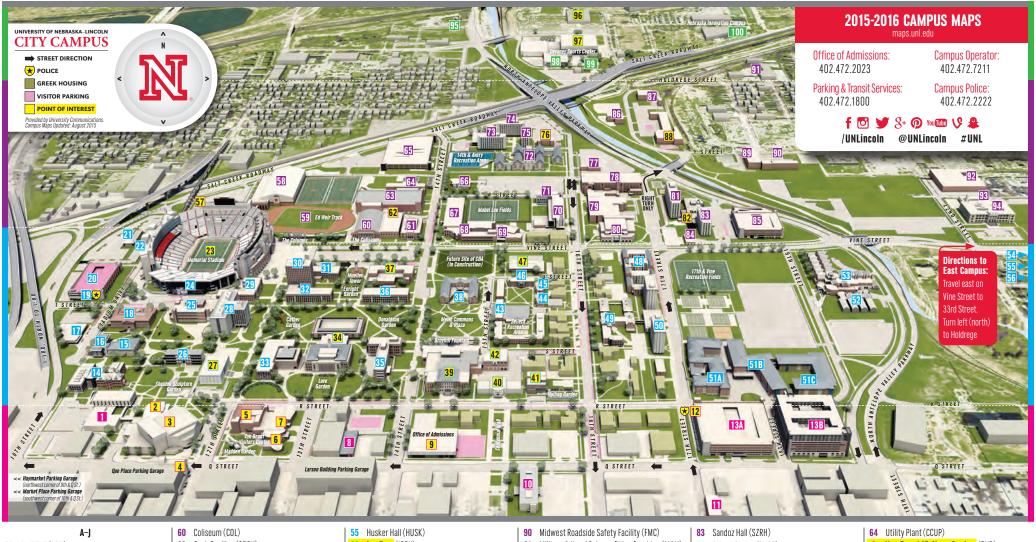

eld/Track                            | 206,100                   | \$1,967,961                                |
| Owned by University of Nebraska                             | 449,100                   | \$2,070,548                                |
| Girls & Boys Town Baseball Fields - insured by others       |                           |                                            |
| Owned by Others                                             |                           |                                            |
| Campus Total: University of Nebraska - Omaha                | 449,100                   | \$2,070,548                                |
| Total all campuses:                                         | 7,617,206                 | \$29,216,932                               |





81 Abel Hall (ARH)

Abel-Sandoz Welcome Center (ARH)

Admissions Office Alexander Bldg. (ALEX)

- 84 American Mathematics Comp. Bldg. (1730)
- Andersen Hall (ANDN)
- Andrews Hall (ANDR)
- Architecture Hall (ARCH) (ARCW)
- 29 Avery Hall (AVH)
- 53 Beadle Center (BEAD)
- 16 Behlen Laboratory (BEL)
- 45 Benton Hall (BENH)
- Bessey Hall (BESY)
- Bioscience Greenhouses (BIOG)
- 15 Brace Laboratory (BL)
- 32 Burnett Hall (BURN)
- 88 Business Services Complex (BSC)
- 62 Campus Recreation Center (CREC)
- 77 Campus Rec. Boat House (BOAT)
- 35 Canfield Administration Bldg. (ADMN) (ADMS)
- 33 College of Business Administration (CBA)

- 63 Cook Pavilion (COOK)
- 48 The Courtyards (CORT)
- 97 Devaney Sports Center (DEV)
- 51C Eastside Suites (ESST)
- 59 Ed Weir Track & Soccer Stadium
- 34 Education A