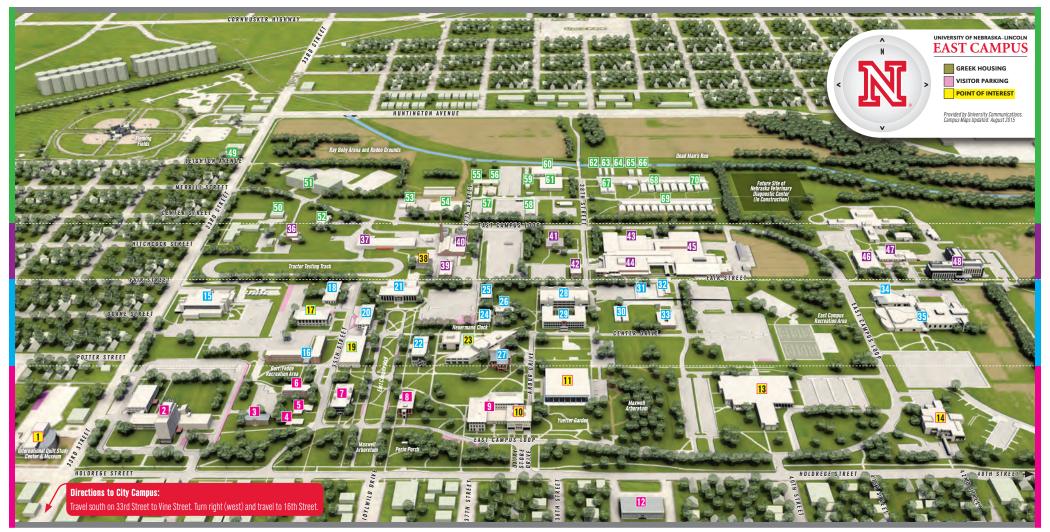

hildren's Center (CHC)
- 88 UNL Copy & Print Services (BSC)

- 6 Van Brunt Visitors Center (RVB)
- 72 The Village (VILL)
- Vine Street Apartments (2222, 2244)
- 71 Volte-Keegan Nanoscience Research Center (JH)
- Watson Bldg. (WAT)
- Westbrook Music Bldg. (WMB)
- 94 Whittier Bldg. (WHIT)
- 41 Wick Alumni Center (WICK)
- 26 Woods Art Bldg. (WAB)
- 17 501 Blda. (501)
- 13A/B 17/18th & R Parking Garages (17PG, 18PG)

PARKING GARAGES

- 65 14th & Avery Parking Garage (14PG)
- 85 19th & Vine Parking Garage (19PG)
- 20 Stadium Drive Parking Garage (SDPG)

#### Haymarket Park Stadium Complex (HAYB)

West on O Street to Sunvalley Blvd.-turn right (north) to Line Drive Circle-turn right (east).

Pinnacle Bank Arena - West on Q Street to N 8th Street-turn right (north) to R Street-turn left (west).



#### A-K

- 8 Agricultural Communications Bldg. (ACB)
- Agricultural Hall (AGH)
- 59 Agronomy & Horticulture/Forestry Shops (AHFS)
- **62** Agronomy & Horticulture Greenhouse 1 (AHG1)
- Agronomy & Horticulture Greenhouse 2 (AHG2)
- 68 Agronomy & Horticulture Greenhouse 3 (AHG3)
- Agronomy & Horticulture Greenhouse 4 (AHG4)
- Agronomy & Horticulture Physiology Bldg. (AHPH) 9 Filley Hall (FYH)
- 45 Animal Science Complex (ANSC)
- 43 Baker Hall (MBH)

#### 14 Barkley Memorial Center (BKC)

- 4 Bio-Fiber Development Laboratory (BDL)
- 16 Burr Hall (BRH)
- 21 Chase Hall (CHA)
- 18 Child Development Laboratory, Staples (CDL)

#### 13 College of Dentistry (DENT)

- 35 College of Law (LAW)
- 36 Conservation & Survey Annex Bldg. (CSA)
- 11 C.Y. Thompson Library (CYT)

#### 10 Dairy Store

#### 10