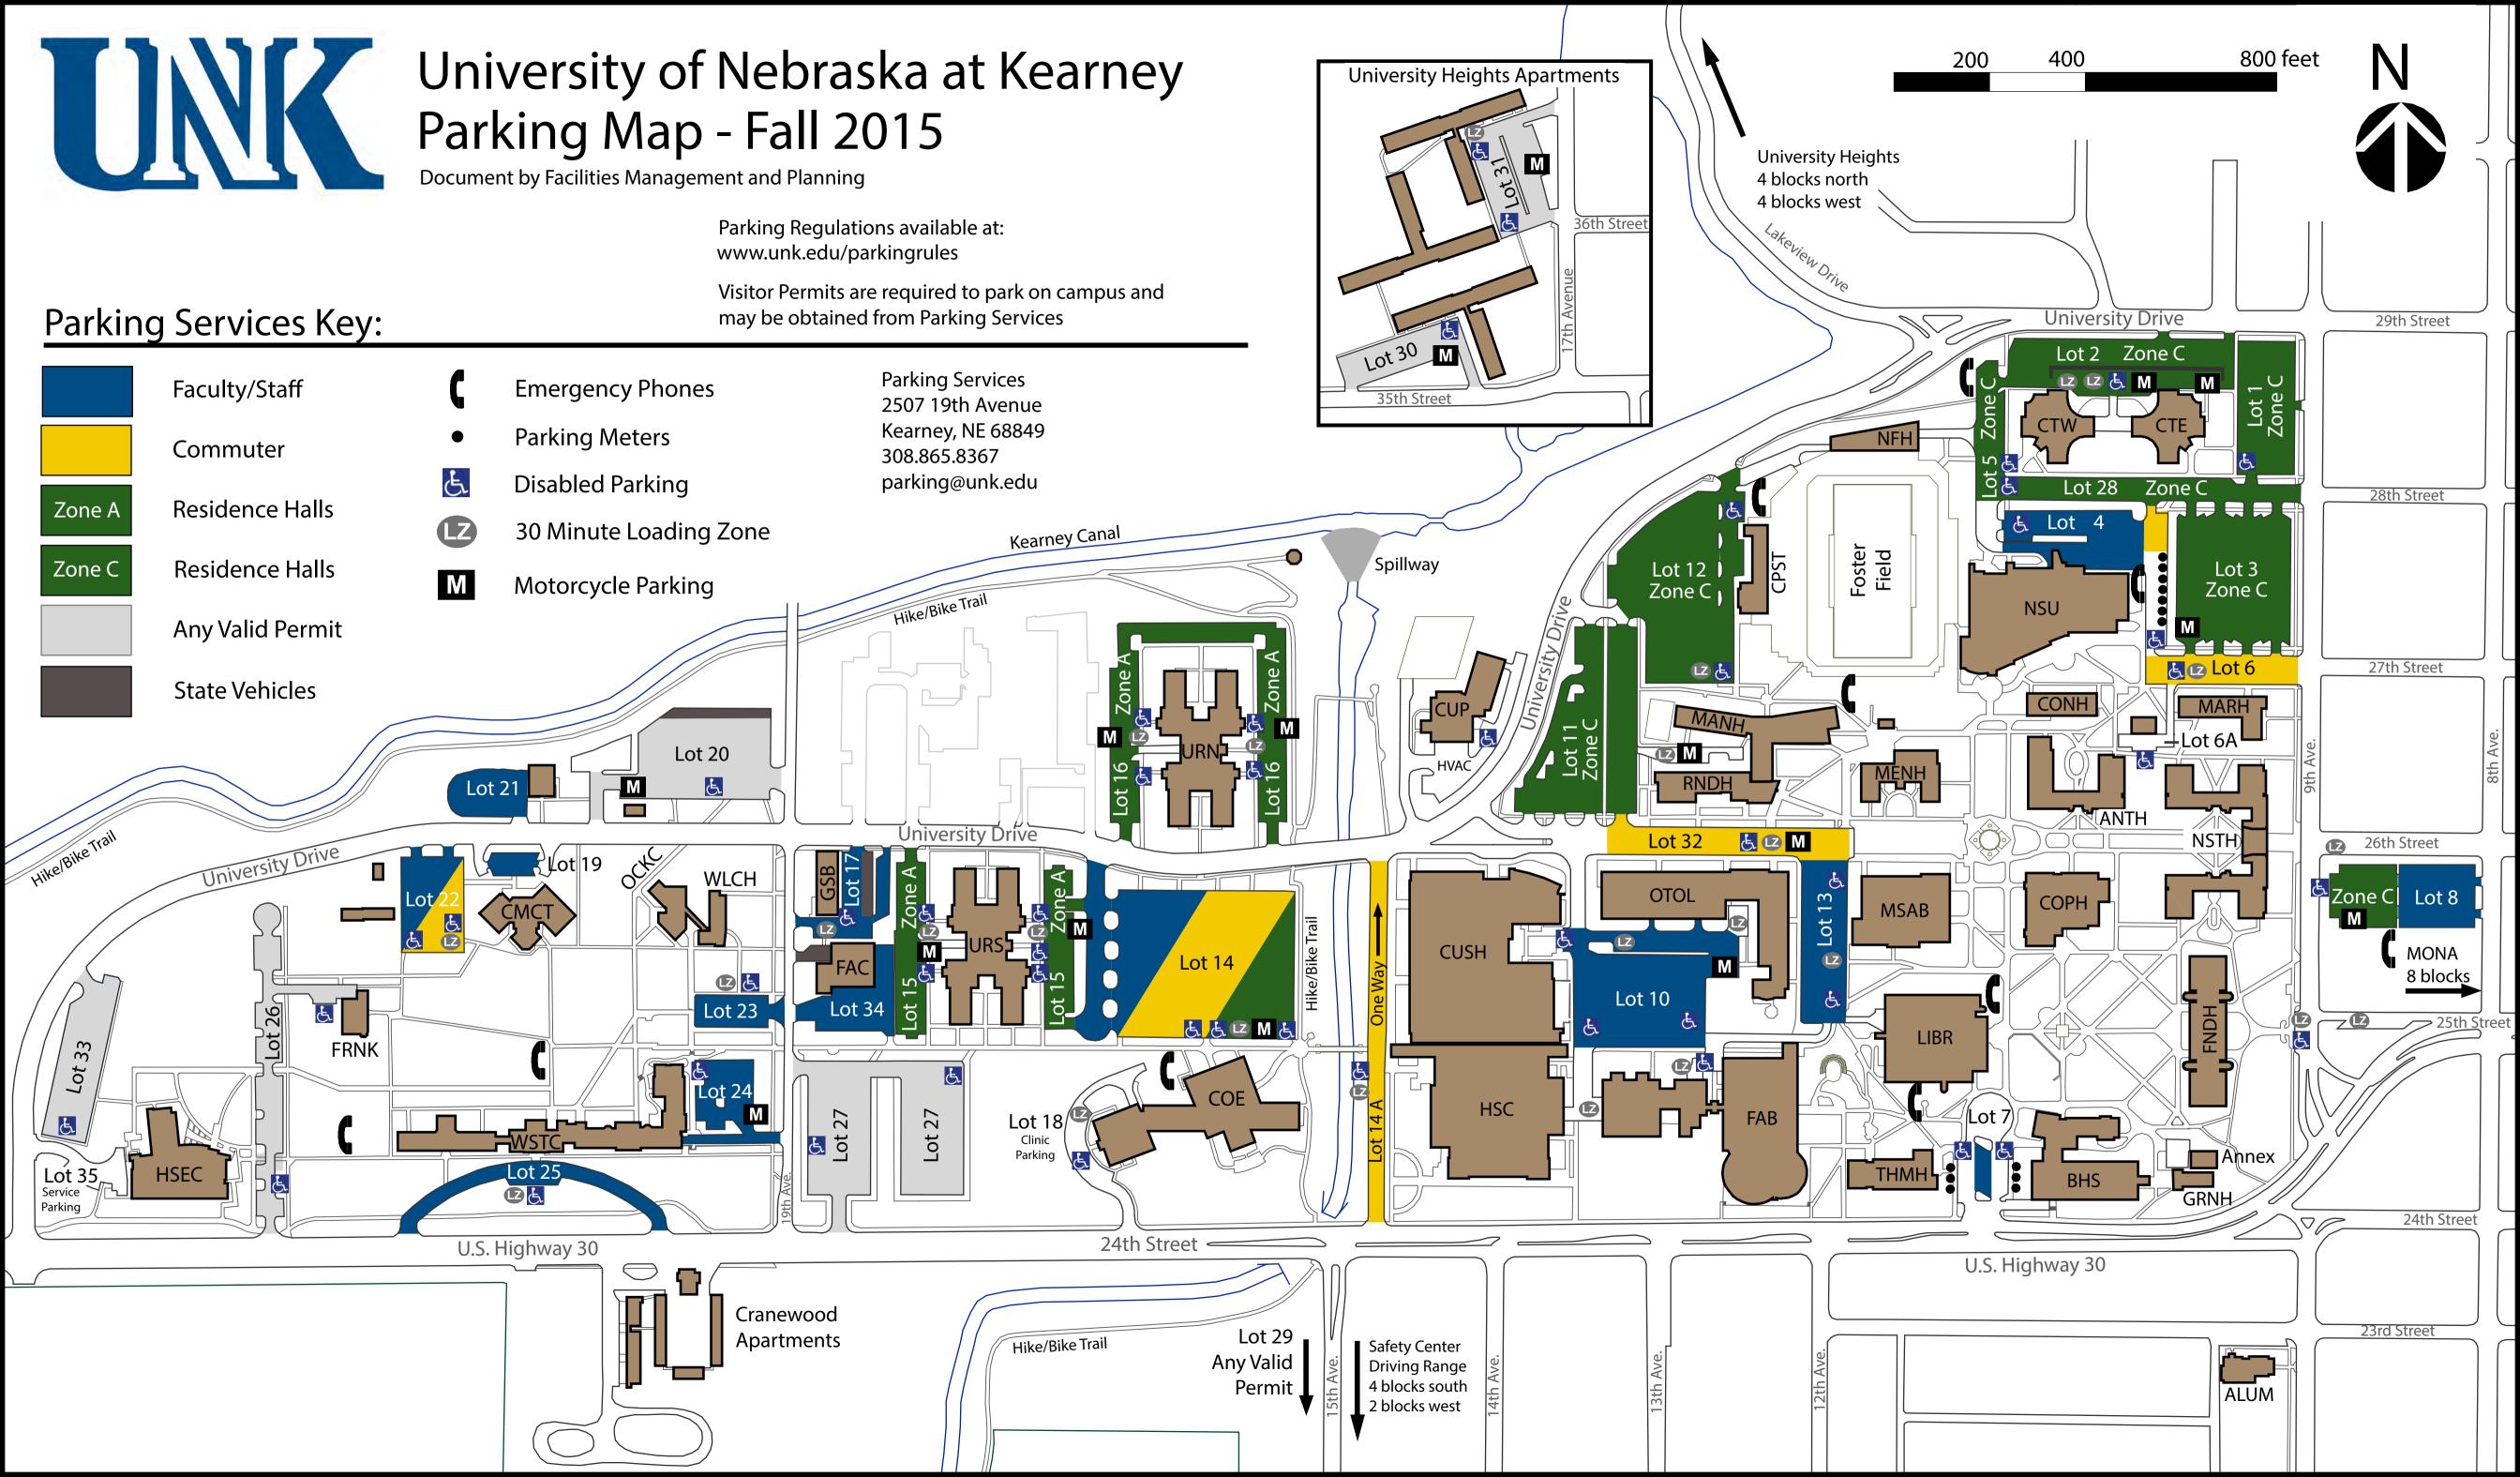

| Ilding Inventory                                | Campus<br>Building<br>Number | Type of   | Gross<br>Building<br>Area | Replacemen<br>Cost as o<br>June 30, 201 |
|-------------------------------------------------|------------------------------|-----------|---------------------------|-----------------------------------------|
| Building Name                                   | Number                       | Structure | Aica                      | June 30, 201                            |
| versity of Nebraska - Kearney                   |                              |           |                           |                                         |
| Kearney                                         |                              |           |                           |                                         |
| Antelope Residence Hall                         | 194                          | A         | 76,298                    | \$12,030,12                             |
| Bruner Hall Annex                               | 193                          | С         | 2,000                     | \$390,31                                |
| Bruner Hall of Science                          | 157                          | A         | 86,974                    | \$25,742,33                             |
| Bruner Hall of Science Addition                 | 157-01                       | BSC       | 23,325                    | \$7,183,58                              |
| Carillon Bell Tower                             | CBT                          | С         | 625                       | \$433,92                                |
| Centennial Towers East                          | 188                          | В         | 101,038                   | \$14,822,93                             |
| Centennial Towers West                          | 166                          | В         | 101,038                   | \$14,822,93                             |
| Central Utilities Plant                         | 197                          | BSC       | 18,311                    | \$19,935,63                             |
| College of Education Building                   | 190                          | A-B       | 49,054                    | \$12,367,00                             |
| Communications Center                           | 180                          | С         | 23,224                    | \$3,574,95                              |
| Communications Center Addition                  | 180-01                       | C         | 1,936                     | \$298,01                                |
| Conrad Hall                                     | 171                          | В         | 22,823                    | \$3,361,94                              |
| Cope Nebraska Safety Center                     | 2386                         | D         | 708                       | \$94,12                                 |
| Cope Nebraska Safety Center Addition            | 2386-01                      | D         | 1,051                     | \$139,72                                |
| Cope Nebraska Safety Center South               | 2386-02                      | D         | 2,520                     | \$210,00                                |
| Cope Stadium, Ron & Carol                       | 191                          | A         | 23,304                    | \$6,129,41                              |
| Copeland Hall                                   | 158                          | C         | 27,221                    | \$4,190,22                              |
| Copeland Hall Addition                          | 158-01                       | C         | 25,894                    | \$4,249,68                              |
| Cushing Coliseum                                | 186                          | C         | 121,317                   | \$17,156,00                             |
| Facilities Building                             | 184                          | C         | 14,883                    | \$1,986,86                              |
| Field House at Foster Field                     | 192                          | C         | 8,835                     | \$1,926,74                              |
| Fine Arts Annex (Art Wing)                      | 189                          | С         | 23,500                    | \$3,474,3                               |
| Fine Arts Building                              | 163                          | B-C       | 65,960                    | \$8,911,60                              |
| Founders Hall                                   | 155                          | A         | 53,063                    | \$8,991,35                              |
| Frank House                                     | 179                          | C         | 14,448                    | \$2,659,66                              |
| General Services Building                       | 185                          | С         | 9,532                     | \$1,305,38                              |
| Greenhouse                                      | 161                          | С         | 2,528                     |                                         |
| Health & Sports Center                          | 2721                         | В         |                           | \$535,04                                |
| Heating Plant #1 (East)                         | 168                          | С         | 111,021                   | \$18,292,13                             |
| Heating Plant #1 (East) Heating Plant #2 (West) | 178                          | С         | 2,318                     | \$618,59                                |
|                                                 |                              |           | 4,445                     | \$811,8                                 |
| Mantor Hall                                     | 176                          | В         | 85,184                    | \$10,449,01                             |
| Martin Hall                                     | 170                          | A-B       | 40,142                    | \$5,037,23                              |
| Matheny Property                                | 3028                         | D         | 2,164                     | \$109,7                                 |
| Memorial Student Affairs Building               | 159                          | C         | 31,388                    | \$4,320,90                              |
| Men's Hall                                      | 173                          | В         | 42,742                    | \$6,554,83                              |
| Nebraskan Student Union                         | 167                          | A-B       | 97,314                    | \$22,642,80                             |
| Nester Residence Hall North                     | 195                          | A         | 43,642                    | \$6,865,15                              |
| Nester Residence Hall South                     | 196                          | A         | 43,642                    | \$6,865,15                              |
| Ockinga Seminar Center                          | 2683                         | C         | 5,229                     | \$858,17                                |
| Otto Olsen Vocational Arts                      | 187                          | C         | 65,964                    | \$10,384,85                             |
| Randall Hall                                    | 177                          | В         | 45,176                    | \$6,473,23                              |
| Ryan Library, Calvin T.                         | 160                          | В         | 122,308                   | \$21,233,37                             |
| Thomas Hall (A. O.)                             | 162                          | С         | 23,120                    | \$3,558,94                              |
| University Heights Apartments                   | 164                          | С         | 55,487                    | \$5,708,04                              |
| University Residence North                      | 2914                         | D         | 49,988                    | \$5,560,00                              |
| University Residence South                      | 2722                         | D         | 49,988                    | \$5,560,00                              |
| Welch Hall (Roland B.)                          | 181                          | C         | 9,134                     | \$1,406,03                              |
| West Center                                     | 183                          | С         | 108,605                   | \$16,717,90                             |
| Building/Space Owned by University of Nebraska  |                              |           | 1,940,411                 | \$336,952,08                            |
| Alumni House (insured by others)                | NA                           | C-1       | 5,513                     |                                         |
| Building/Space Owned by U of N Foundation       |                              |           | 5,513                     |                                         |

| Building Name                              | Campus<br>Building<br>Number | Type of<br>Structure | Gross<br>Building<br>Area | Replacement<br>Cost as of<br>June 30, 2015 |
|--------------------------------------------|------------------------------|----------------------|---------------------------|--------------------------------------------|
| versity of Nebraska - Kearney              |                              |                      |                           |                                            |
| Kearney                                    |                              |                      |                           |                                            |
| Museum of Nebraska Art                     | NA                           | C-2                  | 30,657                    |                                            |
| Building/Space Owned by Others             |                              |                      | 30,657                    |                                            |
| University of Nebraska - Kearney           |                              |                      |                           |                                            |
| University of Nebraska                     |                              | 48                   | 1,940,411                 | \$336,952,087                              |
| U of N Foundation                          |                              | 1                    | 5,513                     |                                            |
| Others                                     |                              | 1                    | 30,657                    |                                            |
| Total for University of Nebraska - Kearney |                              | 50                   | 1,976,581                 | \$336,952,087                              |