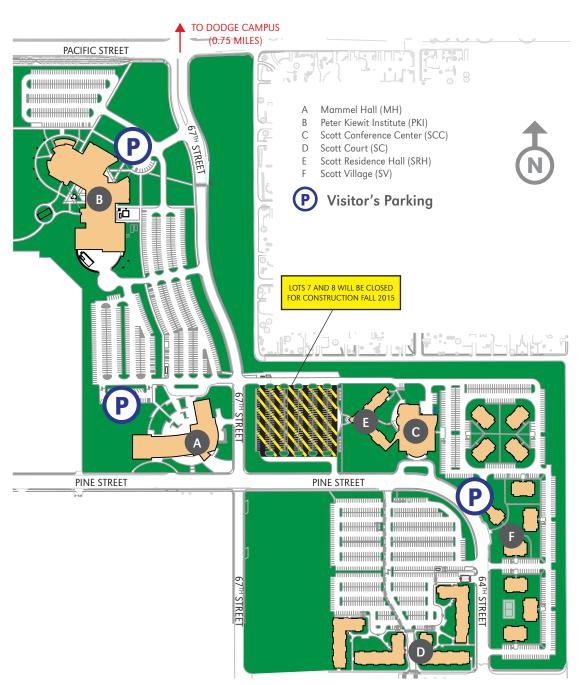

ity Engagement Center (CEC)
- 9 Criss Library (CL)
- 10 Durham Science Center (DSC)

- 11 East Parking Garage (EPG)
- 12 Eppley Administration Building (EAB)
- 13 Health, Physical Education & Recreation (HPER)
- 14 Henningson Memorial Campanile (HMC) (clock tower)
- 15 Kayser Hall (KH)
- 16 Landscape Services (LS)
- 17 Maverick Village (MV)
- 18 Milo Bail Student Center (MBSC)
- 19 Pep Bowl (open space)
- 20 Resource Conservation & Recovery Area (RCRA)

- 21 Roskens Hall (RH)
- 22 Sapp Fieldhouse (SFH)
- 23 Sculpture & Ceramics Studio (SCS)
- 24 Strauss Performing Arts Center (SPAC)
- 25 Thompson Alumni Center (TAC)
- 26 University Village (UV)
- 27 Weber Fine Arts Building (WFAB)
- 28 Welcome Center (WC)
- 29 West Parking Garage (WPG)



Visitor's Parking



**CEC Visitor's Parking** 









- Baxter Arena Center Dome
- UPDATED 12/14/2015



## Facilities Management Information Report

## Glossary

CURRENT REPLACEMENT COST - The replacement cost includes labor, materials, supervision, contractor's overhead and profit, insurance, and all professional fees. It excludes moveable equipment, boilers, chillers, electric power generation equipment, land values, art work, utilities beyond the 5 foot line, site work, and the cost of moving. Replacement costs for 2005 are determined from the Marshall and Swift Building Cost Index and updated in 2006, 2007, 2008, 2009, 2010, 2011, 2012, 2013, 2014, and 2015 using industry inflation factors. The University of Nebraska Medical Center (UNMC) updated their facilities using Marshall and Swift Building Cost Index for 2011. The University