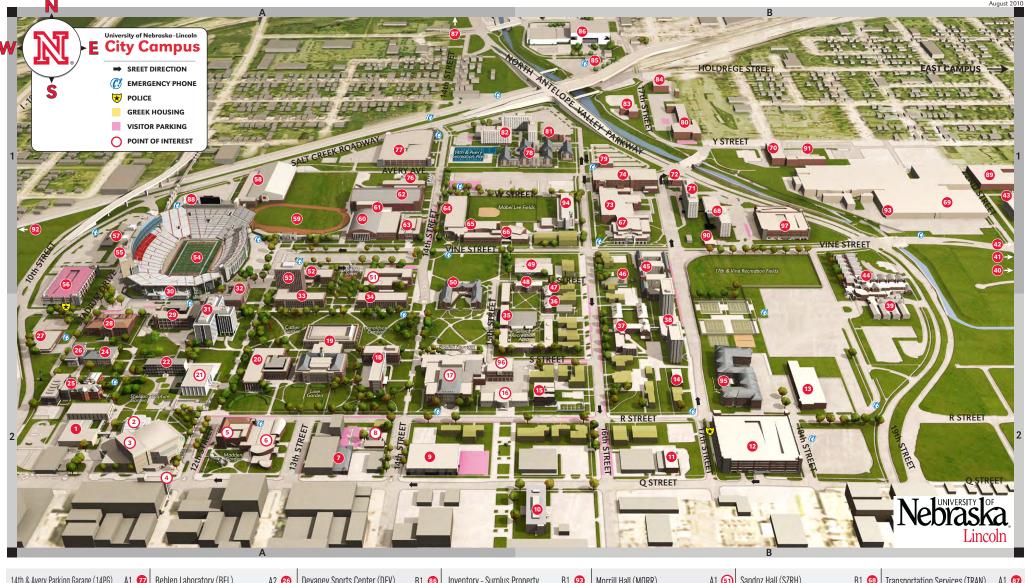

| ilding Inventory                                                     | Campus<br>Building | Type of   | Gross<br>Building | Replacement<br>Cost as o |
|----------------------------------------------------------------------|--------------------|-----------|-------------------|--------------------------|
| Building Name                                                        | Number             | Structure | Area              | June 30, 201             |
| versity of Nebraska - Lincoln                                        |                    |           |                   |                          |
| Lincoln City Campus                                                  |                    |           |                   |                          |
| 1101 Y St                                                            | C210               | D         | 4,341             | \$119,53                 |
| 420 University Terrace                                               | C167               | D         | 16,045            | \$2,941,32               |
| 501 Building                                                         | C068               | C-2       | 34,592            | \$6,546,55               |
| Alexander Building                                                   | C158               | C-2       | 35,417            | \$6,981,75               |
| American Mathematics Competition Bldg                                | C072               | C-2       | 4,927             | \$950,9                  |
| Andersen Hall                                                        | C165               | A         | 66,797            | \$12,659,0               |
| Andrews Hall                                                         | C003               | C-2       | 69,296            | \$14,866,7               |
| Avery Hall                                                           | C005               | C-2       | 105,707           | \$28,865,1               |
| Benton Hall                                                          | C031               | C-2       | 14,589            | \$2,708,8                |
| Bessey Hall                                                          | C007               | C-2       | 70,166            | \$14,875,4               |
| Burnett Hall                                                         | C009               | C-2       | 71,928            | \$15,260,9               |
| Business Services Complex                                            | C076               | С         | 61,947            | \$8,118,7                |
| Campus Rec Equipment Building 2 - Cather Tennis Courts               | C202               | D-1       | 109               | \$6,0                    |
| Campus Rec Equipment Building 3 - Whittier Fields                    | C203               | D-1       | 55                | \$6,2                    |
| Campus Rec Equipment Building 4 - Cather Tennis Courts               | C204               | D-1       | 170               | \$6,0                    |
| Campus Rec Equipment Building 7 - Mabel Lee Fields                   | C207               | C         | 191               | \$5,2                    |
| Campus Recreation Boat House                                         | C105               | S         | 4,286             | \$375,9                  |
| Children's Center                                                    | C217               | В         | 17,422            | \$4,328,1                |
| College of Business Administration                                   | C048               | C-2       | 119,817           | \$38,218,7               |
| Devaney Sports Center(w/Hendricks Training Complex)                  | C100               | A         | 419,209           | \$129,999,0              |
| Eastside Suites                                                      | C221               | В         | 181,853           | \$30,437,2               |
| Facilities Implement Building                                        | C225               | S         | 7,350             | \$239,0                  |
| Facilities Management Shops                                          | C187               |           | 69,325            | \$4,947,6                |
| Fairfield Hall                                                       | C032               | C-2       | 14,745            | \$2,708,8                |
| Gaughan Multicultural Center, Jackie                                 | C181               | A         | 37,071            | \$7,322,0                |
| Hawks Championship Center                                            | C200               | S         | 129,348           |                          |
| Jorgensen Hall, Theodore & Voelte-Keegan Nanoscience Research Center | C205               | A         | 160,884           | \$15,331,2               |
| Kauffman Academic Residential Center                                 | C203               | A         | 106,726           | \$53,870,5<br>\$17,767.9 |
|                                                                      | C171               | C         |                   | \$17,767,8               |
| Landscape Services                                                   | C163               |           | 12,178            | \$2,350,3                |
| Landscape Services Chemical Storage Building                         |                    | S<br>S    | 621               | \$119,1                  |
| Landscape Services Metal Building                                    | C138               |           | 1,705             | \$124,5                  |
| Landscape Services Metal Canopy                                      | C190               | S         | 1,476             | \$44,5                   |
| Mabel Lee Fields IPC                                                 | C122               | C-1       | 1,043             | \$216,6                  |
| Mabel Lee Fields Pressbox                                            | C126               | D-1       | 629               | \$183,9                  |
| Maintenance Storage Building                                         | C237               | С         | 413               | \$14,8                   |
| Manter Hall of Life Sciences                                         | C101               | В         | 121,008           | \$37,513,4               |
| Morrill Hall                                                         | C022               | В         | 95,276            | \$20,082,1               |
| Mueller Tower                                                        | C023               | С         | 665               | \$690,4                  |
| Nebraska Union                                                       | C026               | С         | 233,949           | \$67,293,8               |
| Oldfather Hall                                                       | C075               | В         | 113,948           | \$34,265,0               |
| Outdoor Adventures Center                                            | C220               | B-2       | 13,425            | \$5,306,4                |
| Pershing Military and Naval Science Building                         | C021               | C-2       | 60,207            | \$12,884,7               |
| Richards Hall                                                        | C044               | C-1       | 80,901            | \$17,365,8               |
| Robert E. Knoll Residential Center                                   | C206               | A         | 212,993           | \$29,336,6               |
| Seaton Hall                                                          | C030               | C-2       | 25,956            | \$4,811,1                |
| Sheldon Museum of Art                                                | C047               | В         | 47,788            | \$26,361,5               |
| Temple Building                                                      | C053               | C-2       | 76,489            | \$21,242,9               |
| The Courtyards                                                       | C180               | C-2       | 186,805           | \$38,867,0               |
| The Village                                                          | C186               | C-2       | 255,434           | \$44,766,1               |
| Track Office Building                                                | C133               | С         | 3,796             | \$738,6                  |
| University Health Center                                             | C054               | C-2       | 47,263            | \$10,089,2               |
| University Housing Office                                            | C774               | C-2       | 22,119            | \$3,931,43               |

| lding Inventory                                                 | 0                            |                      | Gross            | Panlagament                                |
|-----------------------------------------------------------------|------------------------------|----------------------|------------------|--------------------------------------------|
| Building Name                                                   | Campus<br>Building<br>Number | Type of<br>Structure | Building<br>Area | Replacement<br>Cost as of<br>June 30, 2015 |
| versity of Nebraska - Lincoln                                   |                              |                      |                  | -                                          |
| Lincoln City Campus                                             |                              |                      |                  |                                            |
| University Suites                                               | C218                         | C-2                  | 197,990          | \$31 900 396                               |
| Utility Plant - City Campus                                     | C028                         | C-2                  | 62,739           | \$31,890,386<br>\$10,293,162               |
| Van Brunt Visitors' Center - Mary Riepma Ross Media Arts Center | C175                         | A                    | 32,327           | \$11,614,763                               |
| Vine Street Apartments East                                     | C1/3                         | D                    |                  | \$3,725,894                                |
| Vine Street Apartments East  Vine Street Apartments West        | C161                         | D                    | 26,752<br>33,984 | \$3,723,694                                |
| Watson Building                                                 | C100                         | C-2                  | *                | \$2,470,580                                |
|                                                                 |                              |                      | 14,845           |                                            |
| Westbrook Music Building                                        | C058                         | В                    | 84,506           | \$17,290,433                               |
| Whittier Research Center                                        | C130                         | В                    | 124,639          | \$32,662,370                               |
| Wick Alumni Center                                              | C120                         | A                    | 29,432           | \$7,059,128                                |
| Woods Art Building                                              | C025                         | Α                    | 32,098           | \$6,721,708                                |
| ABEL-SANDOZ RESIDENTIAL COMPLEX                                 | 2011                         |                      | 2/2.210          | ***                                        |
| Abel Hall                                                       | C061                         | В                    | 262,318          | \$63,334,263                               |
| Abel-Sandoz Food Service Building                               | C063                         | В                    | 49,887           | \$9,382,483                                |
| Abel-Sandoz Welcome Center                                      | C208                         | A                    | 16,179           | \$6,635,643                                |
| Sandoz Hall                                                     | C062                         | В                    | 120,799          | \$23,374,875                               |
| ARCHITECTURE COLLEGE COMPLEX                                    |                              |                      |                  |                                            |
| Architecture Hall                                               | C004                         | C-1                  | 38,292           | \$9,014,589                                |
| Architecture Hall Link                                          | C140                         | A                    | 14,780           | \$2,875,576                                |
| Architecture Hall West BEHLEN-BRACE COMPLEX                     | C019                         | C-2                  | 48,276           | \$11,193,264                               |
| Behlen Laboratory                                               | C060                         | В                    | 33,885           | \$7,367,456                                |
| Brace Laboratory                                                | C008                         | C-1                  | 37,933           | \$8,789,547                                |
| CAMPUS REC & ATHLETICS COMPLEX                                  |                              |                      | ,                | . ,                                        |
| Coliseum                                                        | C010                         | C-2                  | 147,379          | \$44,800,044                               |
| Cook Pavilion                                                   | C143                         | A                    | 80,630           | \$12,826,461                               |
| Sapp Recreation Facility                                        | C000                         | С                    | 73,265           | \$10,694,383                               |
| CANFIELD ADMINISTRATION COMPLEX                                 |                              |                      | ,                | " - , ,                                    |
| Canfield Administration Building North                          | C052                         | C-2                  | 39,289           | \$7,775,847                                |
| Canfield Administration Building South                          | C001                         | A                    | 53,490           | \$10,816,025                               |
| CATHER-POUND-NEIHARDT RES COMPLEX                               | 0001                         | 11                   | 33,170           | ψ10,010,0 <u>2</u> 3                       |
| Cather Hall                                                     | C040                         | В                    | 104,942          | \$19,545,602                               |
| Cather-Pound-Neihardt Food Service Building                     | C040                         | В                    | 43,107           | \$8,171,602                                |
| Heppner Hall - NRC                                              | C042                         | C-2                  | 22,576           |                                            |
| Love Hall - NRC                                                 | C036                         | C-2                  |                  | \$4,051,173                                |
|                                                                 |                              |                      | 22,924           | \$4,117,644                                |
| Piper Hall - NRC                                                | C039                         | C-2                  | 34,724           | \$6,638,745                                |
| Pound Hall                                                      | C041                         | В                    | 104,180          | \$19,543,370                               |
| Raymond Hall - NRC                                              | C036                         | C-2                  | 51,348           | \$9,701,122                                |
| COLLEGE OF EDUCATION & HUMAN SCIENCE COMPLEX                    | 0055                         |                      | <b></b>          | ******                                     |
| Henzlik Hall                                                    | C055                         | C-2                  | 68,203           | \$14,449,117                               |
| Mabel Lee Hall                                                  | C073                         | В                    | 101,682          | \$21,780,322                               |
| Teachers College Hall                                           | C170                         | A                    | 57,666           | \$11,096,008                               |
| ENGINEERING COLLEGE COMPLEX                                     |                              |                      |                  |                                            |
| Nebraska Hall                                                   | C024                         | В                    | 362,126          | \$94,867,828                               |
| Othmer Hall, Donald F.                                          | C173                         | A                    | 148,492          | \$53,389,168                               |
| Scott Engineering Center                                        | C086                         | В                    | 177,182          | \$55,359,290                               |
| Scott Engineering Link                                          | C129                         | A                    | 25,309           | \$5,398,127                                |
| FACILITIES MANAGEMENT COMPLEX                                   |                              |                      |                  |                                            |
| Facilities Management A&B                                       | C152                         | С                    | 23,561           | \$5,049,187                                |
| Facilities Management C                                         | C153                         | S                    | 4,183            | \$255,877                                  |
| racinces management C                                           |                              |                      |                  |                                            |
| Facilities Management D                                         | C154                         | S                    | 10,732           | \$650,180                                  |
|                                                                 | C154<br>C155                 | S<br>D               | 10,732<br>1,370  | \$650,180<br>\$56,629                      |

| ilding Inventory                                  | Campus<br>Building | Type of   | Gross<br>Building | Replacement<br>Cost as o |
|---------------------------------------------------|--------------------|-----------|-------------------|--------------------------|
| Building Name                                     | Number             | Structure | Area              | June 30, 201             |
| versity of Nebraska - Lincoln                     |                    |           |                   |                          |
| Lincoln City Campus                               |                    |           |                   |                          |
| GEORGE W. BEADLE CENTER COMPLEX                   |                    |           |                   |                          |
| Beadle Center, George W.                          | C148               | A         | 164,791           | \$49,972,60              |
| Bioscience Greenhouses - Beadle Center            | C149               | A         | 25,835            | \$5,049,19               |
| HAMILTON HALL COMPLEX                             |                    |           |                   |                          |
| Hamilton Hall                                     | C074               | В         | 243,395           | \$77,120,80              |
| Hazardous Materials Facility                      | C177               | С         | 5,525             | \$1,204,87               |
| HARPER-SCHRAMM-SMITH RES COMPLEX                  |                    |           |                   |                          |
| Harper Dining Center                              | C694               | В         | 62,536            | \$11,058,11              |
| Harper Hall                                       | C691               | В         | 126,133           | \$36,746,10              |
| Schramm Hall                                      | C692               | В         | 125,819           | \$33,845,20              |
| Smith Hall                                        | C693               | В         | 125,567           | \$37,432,63              |
| KIMBALL-LIED PERFORMING ARTS COMPLEX              |                    |           |                   |                          |
| Kimball Recital Hall                              | C091               | В         | 37,075            | \$7,962,13               |
| Lied Center for Performing Arts (w/ Lied Commons) | C131               | В         | 150,374           | \$52,066,0               |
| LOVE LIBRARY COMPLEX                              |                    |           |                   |                          |
| Love Library North & Link                         | C013               | В         | 114,487           | \$37,275,72              |
| Love Library South                                | C011               | C-2       | 179,505           | \$56,783,25              |
| MEMORIAL STADIUM COMPLEX                          |                    |           |                   |                          |
| Memorial Stadium East                             | C049               | В         | 360,213           | \$39,918,39              |
| Memorial Stadium North                            | C492               | В         | 106,161           | \$40,230,90              |
| Memorial Stadium South                            | C502               | В         | 79,238            | \$86,571,92              |
| Memorial Stadium West and Skyboxes                | C050               | В         | 263,873           | \$96,947,10              |
| Osborne Athletic Complex                          | C195               | A         | 155,318           | \$44,949,3               |
| Schorr Center                                     | C102               | C-2       | 37,966            | \$6,952,62               |
| SELLECK QUAD RES COMPLEX                          |                    |           |                   |                          |
| Selleck Quad Building D                           | C331               | C-2       | 28,059            | \$5,470,99               |
| Selleck Quad Building E                           | C332               | C-2       | 13,257            | \$2,572,88               |
| Selleck Quad Building F                           | C333               | C-2       | 20,525            | \$4,000,82               |
| Selleck Quad Building G                           | C334               | C-2       | 13,241            | \$2,575,18               |
| Selleck Quad Building H                           | C335               | C-2       | 15,254            | \$2,995,1                |
| Selleck Quad Building J                           | C341               | C-2       | 34,307            | \$6,029,74               |
| Selleck Quad Building K                           | C035               | C-2       | 28,298            | \$5,545,22               |
| Selleck Quad Building L - Food Service            | C342               | C-2       | 39,067            | \$6,802,84               |
| Building/Space Owned by University of Nebraska    |                    |           | 9,017,800         | \$2,248,405,25           |
| PARKING FACILITIES                                |                    |           |                   |                          |
| 14th and Avery Parking Garage                     | C183               | В         | 566,223           | \$16,641,5               |
| 17th & R Street Parking Garage                    | C176               | В         | 571,558           | \$28,770,49              |
| 18th & R Parking Garage                           | C223               | В         | 455,334           | \$13,916,14              |
| 19th and Vine Parking Garage                      | C209               | В         | 322,729           | \$11,498,00              |
| Stadium Drive Parking Garage                      | C162               | В         | 214,704           | \$11,508,19              |
| Building/Space Owned by U of N Parking Facilities |                    |           | 2,130,548         | \$82,334,40              |
| Nebraska Champions Club                           | C178               | D-2       | 23,400            | \$5,501,60               |
| Building/Space Owned by Others                    | C170               | 17-2      | 23,400            | \$5,501,66               |