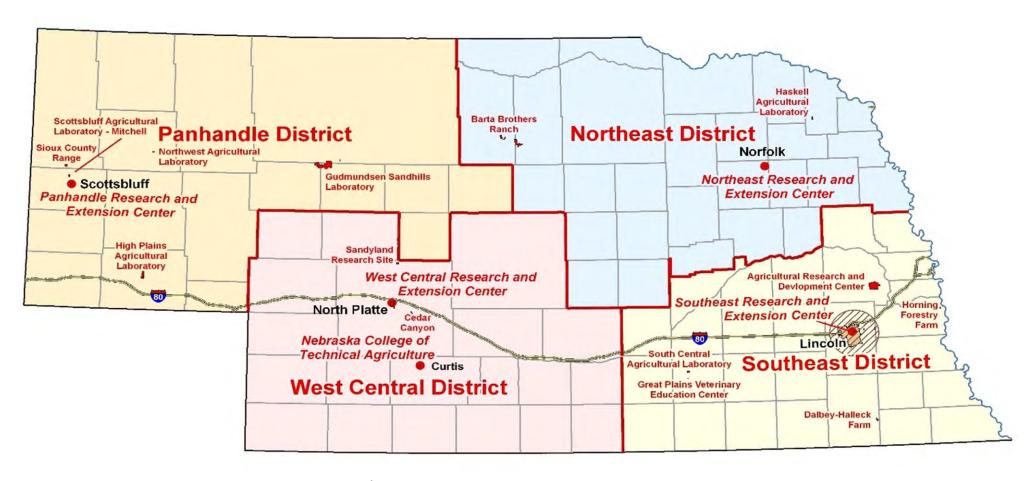

**Building Inventory Summary** 

|                                                                                                                                                                                                                                                                                                                                                                                                    | Number<br>of                 | Gross<br>Building                                                                                 | Replacement<br>Cost as of Jun                                                                                                                                            |
|----------------------------------------------------------------------------------------------------------------------------------------------------------------------------------------------------------------------------------------------------------------------------------------------------------------------------------------------------------------------------------------------------|------------------------------|---------------------------------------------------------------------------------------------------|--------------------------------------------------------------------------------------------------------------------------------------------------------------------------|
| Buildings Owned By                                                                                                                                                                                                                                                                                                                                                                                 | Buildings                    | Area                                                                                              | 30, 20                                                                                                                                                                   |
| University of Nebrusha - Vermov                                                                                                                                                                                                                                                                                                                                                                    |                              |                                                                                                   |                                                                                                                                                                          |
| University of Nebraska - Kearney University of Nebraska                                                                                                                                                                                                                                                                                                                                            | 48                           | 1,940,411                                                                                         | \$336,952,08                                                                                                                                                             |
| U of N Foundation                                                                                                                                                                                                                                                                                                                                                                                  | 1                            | 5,513                                                                                             | \$330,932,00                                                                                                                                                             |
| Others                                                                                                                                                                                                                                                                                                                                                                                             | 1                            | 30,657                                                                                            |                                                                                                                                                                          |
| Total for University of Nebraska - Kearney                                                                                                                                                                                                                                                                                                                                                         | 50                           | 1,976,581                                                                                         | \$336,952,08                                                                                                                                                             |
|                                                                                                                                                                                                                                                                                                                                                                                                    |                              | 1,5 / 0,001                                                                                       | ,,,,,,,,,                                                                                                                                                                |
| University of Nebraska - Lincoln                                                                                                                                                                                                                                                                                                                                                                   |                              |                                                                                                   |                                                                                                                                                                          |
| University of Nebraska                                                                                                                                                                                                                                                                                                                                                                             | 222                          | 11,457,227                                                                                        | \$2,810,709,7                                                                                                                                                            |
| U of N Parking Facilities                                                                                                                                                                                                                                                                                                                                                                          | 5                            | 2,130,548                                                                                         | \$82,334,40                                                                                                                                                              |
| State of Nebraska                                                                                                                                                                                                                                                                                                                                                                                  | 1                            | 134,538                                                                                           | \$23,559,12                                                                                                                                                              |
| Others                                                                                                                                                                                                                                                                                                                                                                                             | 6                            | 49,927                                                                                            | \$9,880,82                                                                                                                                                               |
| Total for University of Nebraska - Lincoln                                                                                                                                                                                                                                                                                                                                                         | 234                          | 13,772,240                                                                                        | \$2,926,484,06                                                                                                                                                           |
| University of Nebraska Lincoln Innovation Compus                                                                                                                                                                                                                                                                                                                                                   |                              |                                                                                                   |                                                                                                                                                                          |
| University of Nebraska - Lincoln, Innovation Campus University of Nebraska                                                                                                                                                                                                                                                                                                                         | 4                            | 96,854                                                                                            | \$14,497,69                                                                                                                                                              |
| Others                                                                                                                                                                                                                                                                                                                                                                                             | 3                            | 234,385                                                                                           | \$69,500,0                                                                                                                                                               |
| Total for University of Nebraska - Lincoln, Innovation Campus                                                                                                                                                                                                                                                                                                                                      | 7                            | 331,239                                                                                           | \$83,997,69                                                                                                                                                              |
| State of Nebraska<br>Others                                                                                                                                                                                                                                                                                                                                                                        | 3<br>45                      | 12,325<br>297,050                                                                                 | <b>#242.2</b>                                                                                                                                                            |
| Total for University of Nebraska - Lincoln, Other Nebraska Locations                                                                                                                                                                                                                                                                                                                               |                              |                                                                                                   | \$215.5                                                                                                                                                                  |
| •                                                                                                                                                                                                                                                                                                                                                                                                  | 97                           | 583,465                                                                                           |                                                                                                                                                                          |
|                                                                                                                                                                                                                                                                                                                                                                                                    |                              | ŕ                                                                                                 |                                                                                                                                                                          |
| University of Nebraska - Lincoln, Institute of Agriculture and Natu                                                                                                                                                                                                                                                                                                                                | aral Reso                    | urces                                                                                             | \$42,088,48                                                                                                                                                              |
| University of Nebraska - Lincoln, Institute of Agriculture and Natu                                                                                                                                                                                                                                                                                                                                | ural Reson                   | urces<br>1,121,693                                                                                | \$42,088,48<br>\$81,280,44                                                                                                                                               |
| University of Nebraska - Lincoln, Institute of Agriculture and Natu<br>University of Nebraska<br>U of N Foundation                                                                                                                                                                                                                                                                                 | ural Resor                   | 1,121,693<br>25,661                                                                               | \$42,088,48<br>\$81,280,4<br>\$1,549,1                                                                                                                                   |
| University of Nebraska - Lincoln, Institute of Agriculture and Natu<br>University of Nebraska<br>U of N Foundation<br>State of Nebraska                                                                                                                                                                                                                                                            | 303<br>6<br>5                | 1,121,693<br>25,661<br>46,986                                                                     | \$42,088,48<br>\$81,280,4<br>\$1,549,1<br>\$5,743,6                                                                                                                      |
| University of Nebraska - Lincoln, Institute of Agriculture and Natu<br>University of Nebraska<br>U of N Foundation<br>State of Nebraska<br>Others                                                                                                                                                                                                                                                  | 303<br>6<br>5<br>4           | 1,121,693<br>25,661<br>46,986<br>13,101                                                           | \$42,088,46<br>\$81,280,4<br>\$1,549,1<br>\$5,743,6<br>\$1,012,8                                                                                                         |
| University of Nebraska - Lincoln, Institute of Agriculture and Natu<br>University of Nebraska<br>U of N Foundation<br>State of Nebraska                                                                                                                                                                                                                                                            | 303<br>6<br>5<br>4           | 1,121,693<br>25,661<br>46,986                                                                     | \$42,088,46<br>\$81,280,4<br>\$1,549,1<br>\$5,743,6<br>\$1,012,8                                                                                                         |
| University of Nebraska - Lincoln, Institute of Agriculture and Natural University of Nebraska U of N Foundation State of Nebraska Others Total for University of Nebraska - Lincoln, Institute of Agriculture and Natural Re                                                                                                                                                                       | 303<br>6<br>5<br>4<br>es 318 | 1,121,693<br>25,661<br>46,986<br>13,101<br>1,207,441                                              | \$42,088,48<br>\$81,280,4<br>\$1,549,1<br>\$5,743,6<br>\$1,012,8<br>\$89,586,12                                                                                          |
| University of Nebraska - Lincoln, Institute of Agriculture and Natural University of Nebraska U of N Foundation State of Nebraska Others Total for University of Nebraska - Lincoln, Institute of Agriculture and Natural Re                                                                                                                                                                       | 303<br>6<br>5<br>4<br>es 318 | 1,121,693<br>25,661<br>46,986<br>13,101<br>1,207,441                                              | \$42,088,48<br>\$81,280,44<br>\$1,549,1-<br>\$5,743,66<br>\$1,012,8*<br>\$89,586,12                                                                                      |
| University of Nebraska - Lincoln, Institute of Agriculture and Natural University of Nebraska U of N Foundation State of Nebraska Others Total for University of Nebraska - Lincoln, Institute of Agriculture and Natural Re                                                                                                                                                                       | 303<br>6<br>5<br>4<br>es 318 | 1,121,693<br>25,661<br>46,986<br>13,101<br>1,207,441<br>3,553,246<br>850,719                      | \$42,088,48<br>\$81,280,4<br>\$1,549,1<br>\$5,743,6<br>\$1,012,8<br>\$89,586,12<br>\$830,271,4<br>\$38,421,5                                                             |
| University of Nebraska - Lincoln, Institute of Agriculture and Natural University of Nebraska U of N Foundation State of Nebraska Others Total for University of Nebraska - Lincoln, Institute of Agriculture and Natural Re                                                                                                                                                                       | 303<br>6<br>5<br>4<br>es 318 | 1,121,693<br>25,661<br>46,986<br>13,101<br>1,207,441<br>3,553,246<br>850,719<br>24,086            | \$42,088,48<br>\$81,280,4<br>\$1,549,1<br>\$5,743,6<br>\$1,012,8<br>\$89,586,12<br>\$830,271,4<br>\$38,421,5<br>\$4,277,3                                                |
| University of Nebraska - Lincoln, Institute of Agriculture and Natural University of Nebraska U of N Foundation State of Nebraska Others  Total for University of Nebraska - Lincoln, Institute of Agriculture and Natural Re University of Nebraska - Medical Center University of Nebraska U of N Parking Facilities U of N Foundation Others                                                    | 303<br>6<br>5<br>4<br>es 318 | 1,121,693<br>25,661<br>46,986<br>13,101<br>1,207,441<br>3,553,246<br>850,719<br>24,086<br>101,504 | \$42,088,48<br>\$81,280,4<br>\$1,549,1<br>\$5,743,6<br>\$1,012,8<br>\$89,586,12<br>\$830,271,4<br>\$38,421,5<br>\$4,277,3                                                |
| University of Nebraska - Lincoln, Institute of Agriculture and Natural University of Nebraska U of N Foundation State of Nebraska Others Total for University of Nebraska - Lincoln, Institute of Agriculture and Natural Re                                                                                                                                                                       | 303<br>6<br>5<br>4<br>es 318 | 1,121,693<br>25,661<br>46,986<br>13,101<br>1,207,441<br>3,553,246<br>850,719<br>24,086            | \$42,088,48<br>\$81,280,4<br>\$1,549,1<br>\$5,743,6<br>\$1,012,8<br>\$89,586,12<br>\$830,271,4<br>\$38,421,5<br>\$4,277,3<br>\$15,209,0                                  |
| University of Nebraska - Lincoln, Institute of Agriculture and Natural University of Nebraska U of N Foundation State of Nebraska Others  Total for University of Nebraska - Lincoln, Institute of Agriculture and Natural Re University of Nebraska - Medical Center University of Nebraska U of N Parking Facilities U of N Foundation Others  Total for University of Nebraska - Medical Center | 303<br>6<br>5<br>4<br>2s 318 | 1,121,693<br>25,661<br>46,986<br>13,101<br>1,207,441<br>3,553,246<br>850,719<br>24,086<br>101,504 | \$42,088,48<br>\$81,280,4<br>\$1,549,1<br>\$5,743,6<br>\$1,012,8<br>\$89,586,12<br>\$830,271,4<br>\$38,421,5<br>\$4,277,3<br>\$15,209,0                                  |
| University of Nebraska - Lincoln, Institute of Agriculture and Natural University of Nebraska U of N Foundation State of Nebraska Others Total for University of Nebraska - Lincoln, Institute of Agriculture and Natural Re                                                                                                                                                                       | 303<br>6<br>5<br>4<br>2s 318 | 1,121,693<br>25,661<br>46,986<br>13,101<br>1,207,441<br>3,553,246<br>850,719<br>24,086<br>101,504 | \$213,30<br>\$42,088,48<br>\$81,280,44<br>\$1,549,14<br>\$5,743,66<br>\$1,012,86<br>\$89,586,12<br>\$830,271,4<br>\$38,421,5<br>\$4,277,3<br>\$15,209,06<br>\$888,179,41 |