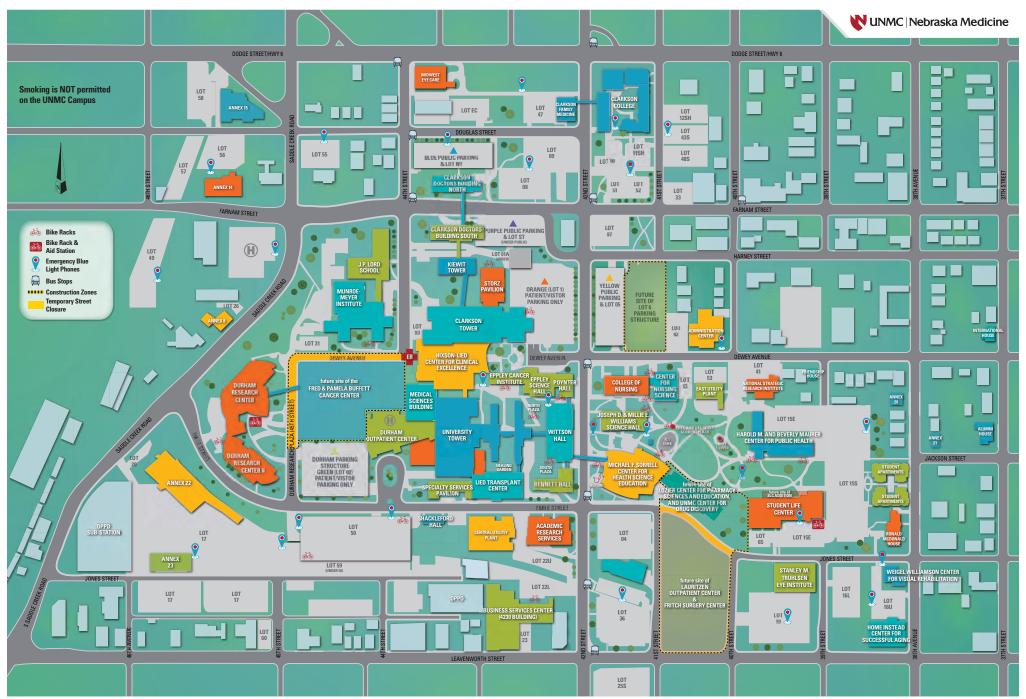

| ilding Inventory                                                     | Campus<br>Building | Type of   | Gross<br>Building | Replacement<br>Cost as o |
|----------------------------------------------------------------------|--------------------|-----------|-------------------|--------------------------|
| Building Name                                                        | Number             | Structure | Area              | June 30, 201             |
| versity of Nebraska - Lincoln                                        |                    |           |                   |                          |
| Lincoln City Campus                                                  |                    |           |                   |                          |
| 1101 Y St                                                            | C210               | D         | 4,341             | \$119,53                 |
| 420 University Terrace                                               | C167               | D         | 16,045            | \$2,941,32               |
| 501 Building                                                         | C068               | C-2       | 34,592            | \$6,546,55               |
| Alexander Building                                                   | C158               | C-2       | 35,417            | \$6,981,75               |
| American Mathematics Competition Bldg                                | C072               | C-2       | 4,927             | \$950,9                  |
| Andersen Hall                                                        | C165               | A         | 66,797            | \$12,659,0               |
| Andrews Hall                                                         | C003               | C-2       | 69,296            | \$14,866,7               |
| Avery Hall                                                           | C005               | C-2       | 105,707           | \$28,865,1               |
| Benton Hall                                                          | C031               | C-2       | 14,589            | \$2,708,8                |
| Bessey Hall                                                          | C007               | C-2       | 70,166            | \$14,875,4               |
| Burnett Hall                                                         | C009               | C-2       | 71,928            | \$15,260,9               |
| Business Services Complex                                            | C076               | С         | 61,947            | \$8,118,7                |
| Campus Rec Equipment Building 2 - Cather Tennis Courts               | C202               | D-1       | 109               | \$6,0                    |
| Campus Rec Equipment Building 3 - Whittier Fields                    | C203               | D-1       | 55                | \$6,2                    |
| Campus Rec Equipment Building 4 - Cather Tennis Courts               | C204               | D-1       | 170               | \$6,0                    |
| Campus Rec Equipment Building 7 - Mabel Lee Fields                   | C207               | C         | 191               | \$5,2                    |
| Campus Recreation Boat House                                         | C105               | S         | 4,286             | \$375,9                  |
| Children's Center                                                    | C217               | В         | 17,422            | \$4,328,1                |
| College of Business Administration                                   | C048               | C-2       | 119,817           | \$38,218,7               |
| Devaney Sports Center(w/Hendricks Training Complex)                  | C100               | A         | 419,209           | \$129,999,0              |
| Eastside Suites                                                      | C221               | В         | 181,853           | \$30,437,2               |
| Facilities Implement Building                                        | C225               | S         | 7,350             | \$239,0                  |
| Facilities Management Shops                                          | C187               |           | 69,325            | \$4,947,6                |
| Fairfield Hall                                                       | C032               | C-2       | 14,745            | \$2,708,8                |
| Gaughan Multicultural Center, Jackie                                 | C181               | A         | 37,071            | \$7,322,0                |
| Hawks Championship Center                                            | C200               | S         | 129,348           |                          |
| Jorgensen Hall, Theodore & Voelte-Keegan Nanoscience Research Center | C205               | A         | 160,884           | \$15,331,2               |
| Kauffman Academic Residential Center                                 | C203               | A         | 106,726           | \$53,870,5<br>\$17,767.9 |
|                                                                      | C171               | C         |                   | \$17,767,8               |
| Landscape Services                                                   | C163               |           | 12,178            | \$2,350,3                |
| Landscape Services Chemical Storage Building                         |                    | S<br>S    | 621               | \$119,1                  |
| Landscape Services Metal Building                                    | C138               |           | 1,705             | \$124,5                  |
| Landscape Services Metal Canopy                                      | C190               | S         | 1,476             | \$44,5                   |
| Mabel Lee Fields IPC                                                 | C122               | C-1       | 1,043             | \$216,6                  |
| Mabel Lee Fields Pressbox                                            | C126               | D-1       | 629               | \$183,9                  |
| Maintenance Storage Building                                         | C237               | С         | 413               | \$14,8                   |
| Manter Hall of Life Sciences                                         | C101               | В         | 121,008           | \$37,513,4               |
| Morrill Hall                                                         | C022               | В         | 95,276            | \$20,082,1               |
| Mueller Tower                                                        | C023               | С         | 665               | \$690,4                  |
| Nebraska Union                                                       | C026               | С         | 233,949           | \$67,293,8               |
| Oldfather Hall                                                       | C075               | В         | 113,948           | \$34,265,0               |
| Outdoor Adventures Center                                            | C220               | B-2       | 13,425            | \$5,306,4                |
| Pershing Military and Naval Science Building                         | C021               | C-2       | 60,207            | \$12,884,7               |
| Richards Hall                                                        | C044               | C-1       | 80,901            | \$17,365,8               |
| Robert E. Knoll Residential Center                                   | C206               | A         | 212,993           | \$29,336,6               |
| Seaton Hall                                                          | C030               | C-2       | 25,956            | \$4,811,1                |
| Sheldon Museum of Art                                                | C047               | В         | 47,788            | \$26,361,5               |
| Temple Building                                                      | C053               | C-2       | 76,489            | \$21,242,9               |
| The Courtyards                                                       | C180               | C-2       | 186,805           | \$38,867,0               |
| The Village                                                          | C186               | C-2       | 255,434           | \$44,766,1               |
| Track Office Building                                                | C133               | С         | 3,796             | \$738,6                  |
| University Health Center                                             | C054               | C-2       | 47,263            | \$10,089,2               |
| University Housing Office                                            | C774               | C-2       | 22,119            | \$3,931,43               |

| lding Inventory                                                 | 0                            |                      | Gross            | Panlagament                                |
|-----------------------------------------------------------------|------------------------------|----------------------|------------------|--------------------------------------------|
| Building Name                                                   | Campus<br>Building<br>Number | Type of<br>Structure | Building<br>Area | Replacement<br>Cost as of<br>June 30, 2015 |
| versity of Nebraska - Lincoln                                   |                              |                      |                  | -                                          |
| Lincoln City Campus                                             |                              |                      |                  |                                            |
| University Suites                                               | C218                         | C-2                  | 197,990          | \$31 900 396                               |
| Utility Plant - City Campus                                     | C028                         | C-2                  | 62,739           | \$31,890,386<br>\$10,293,162               |
| Van Brunt Visitors' Center - Mary Riepma Ross Media Arts Center | C175                         | A                    | 32,327           | \$11,614,763                               |
| Vine Street Apartments East                                     | C1/3                         | D                    |                  | \$3,725,894                                |
| Vine Street Apartments East  Vine Street Apartments West        | C161                         | D                    | 26,752<br>33,984 | \$3,723,694                                |
| Watson Building                                                 | C100                         | C-2                  | *                | \$2,470,580                                |
|                                                                 |                              |                      | 14,845           |                                            |
| Westbrook Music Building                                        | C058                         | В                    | 84,506           | \$17,290,433                               |
| Whittier Research Center                                        | C130                         | В                    | 124,639          | \$32,662,370                               |
| Wick Alumni Center                                              | C120                         | A                    | 29,432           | \$7,059,128                                |
| Woods Art Building                                              | C025                         | Α                    | 32,098           | \$6,721,708                                |
| ABEL-SANDOZ RESIDENTIAL COMPLEX                                 | 2011                         |                      | 2/2.210          | ***                                        |
| Abel Hall                                                       | C061                         | В                    | 262,318          | \$63,334,263                               |
| Abel-Sandoz Food Service Building                               | C063                         | В                    | 49,887           | \$9,382,483                                |
| Abel-Sandoz Welcome Center                                      | C208                         | A                    | 16,179           | \$6,635,643                                |
| Sandoz Hall                                                     | C062                         | В                    | 120,799          | \$23,374,875                               |
| ARCHITECTURE COLLEGE COMPLEX                                    |                              |                      |                  |                                            |
| Architecture Hall                                               | C004                         | C-1                  | 38,292           | \$9,014,589                                |
| Architecture Hall Link                                          | C140                         | A                    | 14,780           | \$2,875,576                                |
| Architecture Hall West BEHLEN-BRACE COMPLEX                     | C019                         | C-2                  | 48,276           | \$11,193,264                               |
| Behlen Laboratory                                               | C060                         | В                    | 33,885           | \$7,367,456                                |
| Brace Laboratory                                                | C008                         | C-1                  | 37,933           | \$8,789,547                                |
| CAMPUS REC & ATHLETICS COMPLEX                                  |                              |                      | ,                | . ,                                        |
| Coliseum                                                        | C010                         | C-2                  | 147,379          | \$44,800,044                               |
| Cook Pavilion                                                   | C143                         | A                    | 80,630           | \$12,826,461                               |
| Sapp Recreation Facility                                        | C000                         | С                    | 73,265           | \$10,694,383                               |
| CANFIELD ADMINISTRATION COMPLEX                                 |                              |                      | ,                | " - , ,                                    |
| Canfield Administration Building North                          | C052                         | C-2                  | 39,289           | \$7,775,847                                |
| Canfield Administration Building South                          | C001                         | A                    | 53,490           | \$10,816,025                               |
| CATHER-POUND-NEIHARDT RES COMPLEX                               | 0001                         | 11                   | 33,170           | ψ10,010,0 <u>2</u> 3                       |
| Cather Hall                                                     | C040                         | В                    | 104,942          | \$19,545,602                               |
| Cather-Pound-Neihardt Food Service Building                     | C040                         | В                    | 43,107           | \$8,171,602                                |
| Heppner Hall - NRC                                              | C042                         | C-2                  | 22,576           |                                            |
| Love Hall - NRC                                                 | C036                         | C-2                  |                  | \$4,051,173                                |
|                                                                 |                              |                      | 22,924           | \$4,117,644                                |
| Piper Hall - NRC                                                | C039                         | C-2                  | 34,724           | \$6,638,745                                |
| Pound Hall                                                      | C041                         | В                    | 104,180          | \$19,543,370                               |
| Raymond Hall - NRC                                              | C036                         | C-2                  | 51,348           | \$9,701,122                                |
| COLLEGE OF EDUCATION & HUMAN SCIENCE COMPLEX                    | 0055                         |                      | <b></b>          | ******                                     |
| Henzlik Hall                                                    | C055                         | C-2                  | 68,203           | \$14,449,117                               |
| Mabel Lee Hall                                                  | C073                         | В                    | 101,682          | \$21,780,322                               |
| Teachers College Hall                                           | C170                         | A                    | 57,666           | \$11,096,008                               |
| ENGINEERING COLLEGE COMPLEX                                     |                              |                      |                  |                                            |
| Nebraska Hall                                                   | C024                         | В                    | 362,126          | \$94,867,828                               |
| Othmer Hall, Donald F.                                          | C173                         | A                    | 148,492          | \$53,389,168                               |
| Scott Engineering Center                                        | C086                         | В                    | 177,182          | \$55,359,290                               |
| Scott Engineering Link                                          | C129                         | A                    | 25,309           | \$5,398,127                                |
| FACILITIES MANAGEMENT COMPLEX                                   |                              |                      |                  |                                            |
| Facilities Management A&B                                       | C152                         | С                    | 23,561           | \$5,049,187                                |
| Facilities Management C                                         | C153                         | S                    | 4,183            | \$255,877                                  |
| racinces management C                                           |                              |                      |                  |                                            |
| Facilities Management D                                         | C154                         | S                    | 10,732           | \$650,180                                  |
|                                                                 | C154<br>C155                 | S<br>D               | 10,732<br>1,370  | \$650,180<br>\$56,629                      |

| ilding Inventory                                  | Campus<br>Building | Type of   | Gross<br>Building | Replacement<br>Cost as o |
|---------------------------------------------------|--------------------|-----------|-------------------|--------------------------|
| Building Name                                     | Number             | Structure | Area              | June 30, 201             |
| versity of Nebraska - Lincoln                     |                    |           |                   |                          |
| Lincoln City Campus                               |                    |           |                   |                          |
| GEORGE W. BEADLE CENTER COMPLEX                   |                    |           |                   |                          |
| Beadle Center, George W.                          | C148               | A         | 164,791           | \$49,972,60              |
| Bioscience Greenhouses - Beadle Center            | C149               | A         | 25,835            | \$5,049,19               |
| HAMILTON HALL COMPLEX                             |                    |           |                   |                          |
| Hamilton Hall                                     | C074               | В         | 243,395           | \$77,120,80              |
| Hazardous Materials Facility                      | C177               | С         | 5,525             | \$1,204,87               |
| HARPER-SCHRAMM-SMITH RES COMPLEX                  |                    |           |                   |                          |
| Harper Dining Center                              | C694               | В         | 62,536            | \$11,058,11              |
| Harper Hall                                       | C691               | В         | 126,133           | \$36,746,10              |
| Schramm Hall                                      | C692               | В         | 125,819           | \$33,845,20              |
| Smith Hall                                        | C693               | В         | 125,567           | \$37,432,63              |
| KIMBALL-LIED PERFORMING ARTS COMPLEX              |                    |           |                   |                          |
| Kimball Recital Hall                              | C091               | В         | 37,075            | \$7,962,13               |
| Lied Center for Performing Arts (w/ Lied Commons) | C131               | В         | 150,374           | \$52,066,0               |
| LOVE LIBRARY COMPLEX                              |                    |           |                   |                          |
| Love Library North & Link                         | C013               | В         | 114,487           | \$37,275,72              |
| Love Library South                                | C011               | C-2       | 179,505           | \$56,783,25              |
| MEMORIAL STADIUM COMPLEX                          |                    |           |                   |                          |
| Memorial Stadium East                             | C049               | В         | 360,213           | \$39,918,39              |
| Memorial Stadium North                            | C492               | В         | 106,161           | \$40,230,90              |
| Memorial Stadium South                            | C502               | В         | 79,238            | \$86,571,92              |
| Memorial Stadium West and Skyboxes                | C050               | В         | 263,873           | \$96,947,10              |
| Osborne Athletic Complex                          | C195               | A         | 155,318           | \$44,949,3               |
| Schorr Center                                     | C102               | C-2       | 37,966            | \$6,952,62               |
| SELLECK QUAD RES COMPLEX                          |                    |           |                   |                          |
| Selleck Quad Building D                           | C331               | C-2       | 28,059            | \$5,470,99               |
| Selleck Quad Building E                           | C332               | C-2       | 13,257            | \$2,572,88               |
| Selleck Quad Building F                           | C333               | C-2       | 20,525            | \$4,000,82               |
| Selleck Quad Building G                           | C334               | C-2       | 13,241            | \$2,575,18               |
| Selleck Quad Building H                           | C335               | C-2       | 15,254            | \$2,995,1                |
| Selleck Quad Building J                           | C341               | C-2       | 34,307            | \$6,029,74               |
| Selleck Quad Building K                           | C035               | C-2       | 28,298            | \$5,545,22               |
| Selleck Quad Building L - Food Service            | C342               | C-2       | 39,067            | \$6,802,84               |
| Building/Space Owned by University of Nebraska    |                    |           | 9,017,800         | \$2,248,405,25           |
| PARKING FACILITIES                                |                    |           |                   |                          |
| 14th and Avery Parking Garage                     | C183               | В         | 566,223           | \$16,641,5               |
| 17th & R Street Parking Garage                    | C176               | В         | 571,558           | \$28,770,49              |
| 18th & R Parking Garage                           | C223               | В         | 455,334           | \$13,916,14              |
| 19th and Vine Parking Garage                      | C209               | В         | 322,729           | \$11,498,00              |
| Stadium Drive Parking Garage                      | C162               | В         | 214,704           | \$11,508,19              |
| Building/Space Owned by U of N Parking Facilities |                    |           | 2,130,548         | \$82,334,40              |
| Nebraska Champions Club                           | C178               | D-2       | 23,400            | \$5,501,60               |
| Building/Space Owned by Others                    | C170               | 17-2      | 23,400            | \$5,501,66               |