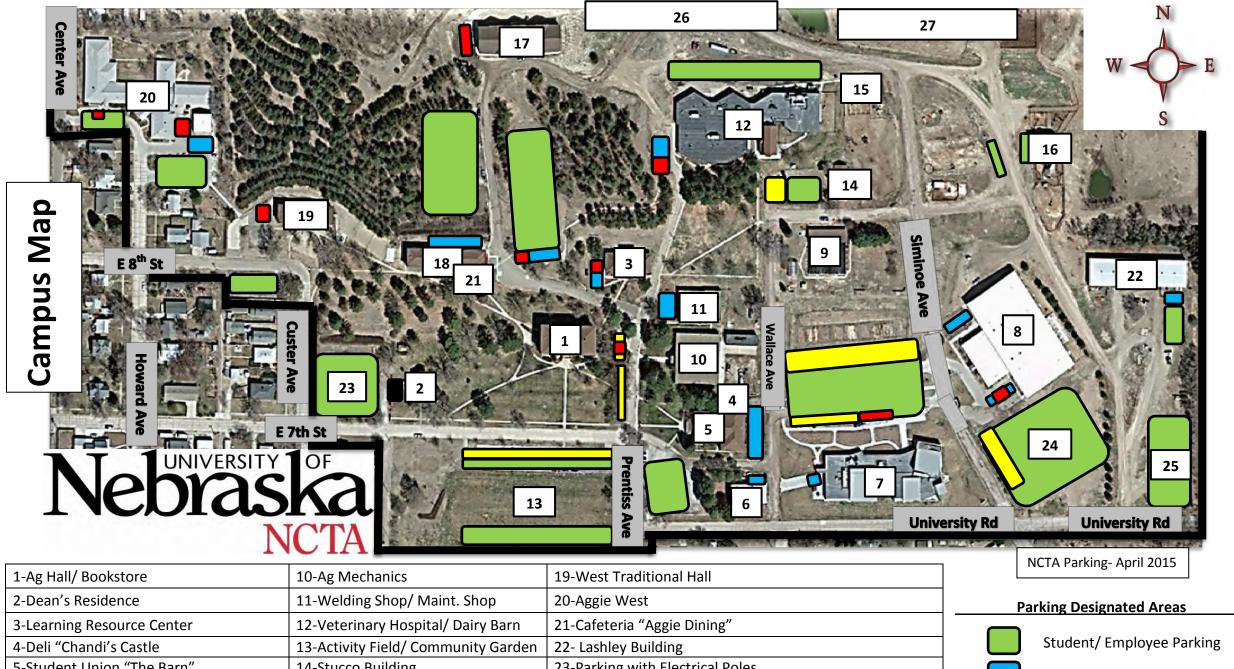

| Ilding Inventory                                | Campus<br>Building<br>Number | Type of   | Gross<br>Building<br>Area | Replacemen<br>Cost as o<br>June 30, 201 |
|-------------------------------------------------|------------------------------|-----------|---------------------------|-----------------------------------------|
| Building Name                                   | Number                       | Structure | Aica                      | June 30, 201                            |
| versity of Nebraska - Kearney                   |                              |           |                           |                                         |
| Kearney                                         |                              |           |                           |                                         |
| Antelope Residence Hall                         | 194                          | A         | 76,298                    | \$12,030,12                             |
| Bruner Hall Annex                               | 193                          | С         | 2,000                     | \$390,31                                |
| Bruner Hall of Science                          | 157                          | A         | 86,974                    | \$25,742,33                             |
| Bruner Hall of Science Addition                 | 157-01                       | BSC       | 23,325                    | \$7,183,58                              |
| Carillon Bell Tower                             | CBT                          | С         | 625                       | \$433,92                                |
| Centennial Towers East                          | 188                          | В         | 101,038                   | \$14,822,93                             |
| Centennial Towers West                          | 166                          | В         | 101,038                   | \$14,822,93                             |
| Central Utilities Plant                         | 197                          | BSC       | 18,311                    | \$19,935,63                             |
| College of Education Building                   | 190                          | A-B       | 49,054                    | \$12,367,00                             |
| Communications Center                           | 180                          | С         | 23,224                    | \$3,574,95                              |
| Communications Center Addition                  | 180-01                       | C         | 1,936                     | \$298,01                                |
| Conrad Hall                                     | 171                          | В         | 22,823                    | \$3,361,94                              |
| Cope Nebraska Safety Center                     | 2386                         | D         | 708                       | \$94,12                                 |
| Cope Nebraska Safety Center Addition            | 2386-01                      | D         | 1,051                     | \$139,72                                |
| Cope Nebraska Safety Center South               | 2386-02                      | D         | 2,520                     | \$210,00                                |
| Cope Stadium, Ron & Carol                       | 191                          | A         | 23,304                    | \$6,129,41                              |
| Copeland Hall                                   | 158                          | C         | 27,221                    | \$4,190,22                              |
| Copeland Hall Addition                          | 158-01                       | C         | 25,894                    | \$4,249,68                              |
| Cushing Coliseum                                | 186                          | C         | 121,317                   | \$17,156,00                             |
| Facilities Building                             | 184                          | C         | 14,883                    | \$1,986,86                              |
| Field House at Foster Field                     | 192                          | C         | 8,835                     | \$1,926,74                              |
| Fine Arts Annex (Art Wing)                      | 189                          | С         | 23,500                    | \$3,474,3                               |
| Fine Arts Building                              | 163                          | B-C       | 65,960                    | \$8,911,60                              |
| Founders Hall                                   | 155                          | A         | 53,063                    | \$8,991,35                              |
| Frank House                                     | 179                          | C         | 14,448                    | \$2,659,66                              |
| General Services Building                       | 185                          | С         | 9,532                     | \$1,305,38                              |
| Greenhouse                                      | 161                          | С         | 2,528                     |                                         |
| Health & Sports Center                          | 2721                         | В         |                           | \$535,04                                |
| Heating Plant #1 (East)                         | 168                          | С         | 111,021                   | \$18,292,13                             |
| Heating Plant #1 (East) Heating Plant #2 (West) | 178                          | С         | 2,318                     | \$618,59                                |
|                                                 |                              |           | 4,445                     | \$811,8                                 |
| Mantor Hall                                     | 176                          | В         | 85,184                    | \$10,449,01                             |
| Martin Hall                                     | 170                          | A-B       | 40,142                    | \$5,037,23                              |
| Matheny Property                                | 3028                         | D         | 2,164                     | \$109,7                                 |
| Memorial Student Affairs Building               | 159                          | C         | 31,388                    | \$4,320,90                              |
| Men's Hall                                      | 173                          | В         | 42,742                    | \$6,554,83                              |
| Nebraskan Student Union                         | 167                          | A-B       | 97,314                    | \$22,642,80                             |
| Nester Residence Hall North                     | 195                          | A         | 43,642                    | \$6,865,15                              |
| Nester Residence Hall South                     | 196                          | A         | 43,642                    | \$6,865,15                              |
| Ockinga Seminar Center                          | 2683                         | C         | 5,229                     | \$858,17                                |
| Otto Olsen Vocational Arts                      | 187                          | C         | 65,964                    | \$10,384,85                             |
| Randall Hall                                    | 177                          | В         | 45,176                    | \$6,473,23                              |
| Ryan Library, Calvin T.                         | 160                          | В         | 122,308                   | \$21,233,37                             |
| Thomas Hall (A. O.)                             | 162                          | С         | 23,120                    | \$3,558,94                              |
| University Heights Apartments                   | 164                          | С         | 55,487                    | \$5,708,04                              |
| University Residence North                      | 2914                         | D         | 49,988                    | \$5,560,00                              |
| University Residence South                      | 2722                         | D         | 49,988                    | \$5,560,00                              |
| Welch Hall (Roland B.)                          | 181                          | C         | 9,134                     | \$1,406,03                              |
| West Center                                     | 183                          | С         | 108,605                   | \$16,717,90                             |
| Building/Space Owned by University of Nebraska  |                              |           | 1,940,411                 | \$336,952,08                            |
| Alumni House (insured by others)                | NA                           | C-1       | 5,513                     |                                         |
| Building/Space Owned by U of N Foundation       |                              |           | 5,513                     |                                         |

| Building Name                              | Campus<br>Building<br>Number | Type of<br>Structure | Gross<br>Building<br>Area | Replacement<br>Cost as of<br>June 30, 2015 |
|--------------------------------------------|------------------------------|----------------------|---------------------------|--------------------------------------------|
| versity of Nebraska - Kearney              |                              |                      |                           |                                            |
| Kearney                                    |                              |                      |                           |                                            |
| Museum of Nebraska Art                     | NA                           | C-2                  | 30,657                    |                                            |
| Building/Space Owned by Others             |                              |                      | 30,657                    |                                            |
| University of Nebraska - Kearney           |                              |                      |                           |                                            |
| University of Nebraska                     |                              | 48                   | 1,940,411                 | \$336,952,087                              |
| U of N Foundation                          |                              | 1                    | 5,513                     |                                            |
| Others                                     |                              | 1                    | 30,657                    |                                            |
| Total for University of Nebraska - Kearney |                              | 50                   | 1,976,581                 | \$336,952,087                              |