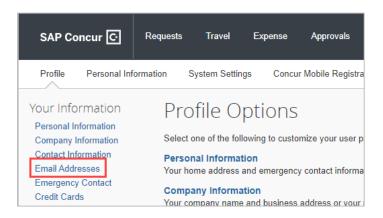

From the left side, select *Email Addresses*.

Click *Verify* and a notification will be sent to the email listed with a 15-digit code that needs to be entered into Concur.

| Email Addresse                                                                                        | 25                  |                     |        |          | Go to top            |
|-------------------------------------------------------------------------------------------------------|---------------------|---------------------|--------|----------|----------------------|
| Please add at least one email address.                                                                |                     |                     |        |          |                      |
| ► <u>How do I add an email address?</u>                                                               |                     |                     |        |          |                      |
| ▶ How do I verify my email address?                                                                   |                     |                     |        |          |                      |
| Why should I verify my email address?                                                                 |                     |                     |        |          |                      |
| ▶ If I am a travel arranger or delegate, what do I need to do?                                        |                     |                     |        |          |                      |
| ▶ I would like to have someone arrange travel or delegate expense on my behalf, what do I need to do? |                     |                     |        |          |                      |
|                                                                                                       |                     |                     |        |          | Add an email address |
|                                                                                                       | Email Address       | Verification Status | Verify | Contact? | Actions              |
| Email 1                                                                                               | dgreen@nebraska.edu | Not Verified        | Verify | Yes      |                      |