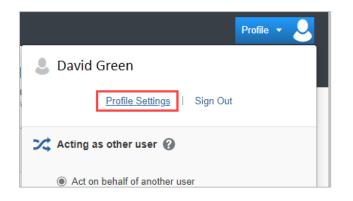

To ensure employees receive email communication regarding travel, including notification to submit expense reports for reimbursement, emails need to be verified in Concur.

To verify, click on Profile, then Profile Settings: