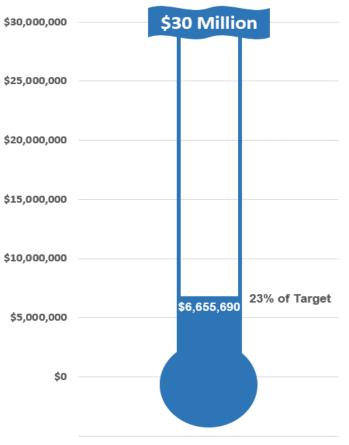

| BRT BUDGET CUTS BY TEAM           |                                                 |            |                    |                       |           |                                       |           |      |
|-----------------------------------|-------------------------------------------------|------------|--------------------|-----------------------|-----------|---------------------------------------|-----------|------|
|                                   | Total<br>Targeted<br>Savings<br>(Years 1, 2, 3) |            | 1st Year<br>Target | 1st Year<br>Cuts Made |           | Total<br>Cuts Made<br>(Years 1, 2, 3) |           | FTEs |
| Facilities Management and Energy  | \$                                              | 7,038,000  | \$ 1,554,000       | \$                    | 2,771,493 | \$                                    | 2,771,493 | 39   |
| Procurement                       |                                                 | 6,816,683  | -                  |                       | -         |                                       | -         |      |
| IT                                |                                                 | 6,000,000  | 1,217,000          |                       | 1,601,452 |                                       | 1,727,435 | 12   |
| Financial Operations & Accounting |                                                 | 4,444,000  | 467,000            |                       | 1,627,657 |                                       | 1,627,657 | 15   |
| HR/Payroll                        |                                                 | 4,054,317  | 913,000            |                       | 173,000   |                                       | 173,000   | 1    |
| PR-Communications                 |                                                 | 631,000    | 425,000            |                       | 219,106   |                                       | 219,106   |      |
| Travel                            |                                                 | 630,000    | 424,000            |                       | 453,000   |                                       | 453,000   | 1    |
| Printing Copying                  |                                                 | 425,000    | -                  |                       | -         |                                       | -         |      |
| Gross Savings                     |                                                 | 30,039,000 | 5,000,000          |                       | 6,845,707 |                                       | 6,971,690 | 67   |
| BRT Investments                   |                                                 | (500,000)  | -                  |                       | (316,000) |                                       | (316,000) |      |
| NET SAVINGS                       | \$                                              | 29,539,000 | \$ 5,000,000       | \$                    | 6,529,707 | \$                                    | 6,655,690 | 67   |

**Total Recurring Savings** 