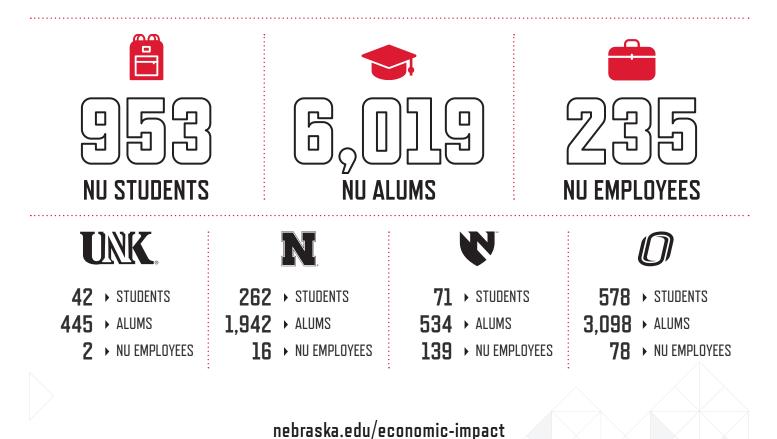

## **LEGISLATIVE DISTRICT 18:** BY THE NUMBERS

UNIVERSITY OF NEBRASKA SYSTEM IMPACT

 Nebraska Extension has a presence in all 93 counties, including the county in this legislative district.