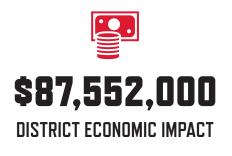

## **LEGISLATIVE DISTRICT 18:** BY THE NUMBERS

UNIVERSITY OF NEBRASKA SYSTEM IMPACT

 Nebraska Extension has a presence in all 93 counties, including the county in this legislative district.