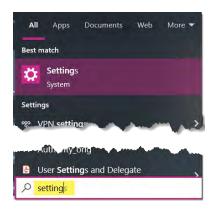

### **PROCEDURE (CONTINUED)**

5.2 Go to "Settings" on your machine. You can search for Settings in the Search field.

5.3 In the PC's settings window, search for "Mail" and click "Choose a default email app".