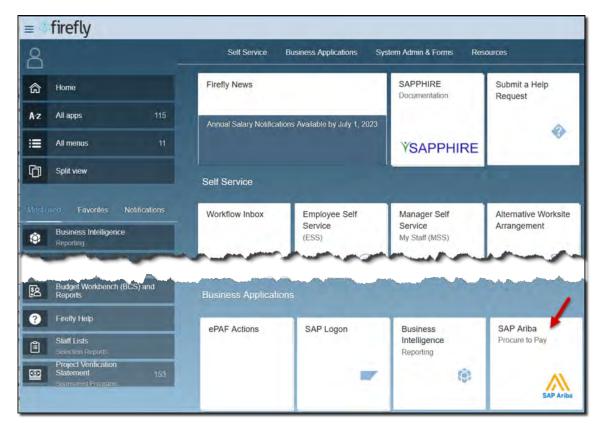

## **PROCEDURE (CONTINUED)**

2. Access SAP Ariba by clicking the "SAP Ariba – Procure to Pay" tile in Firefly.

3. Click the "Notification" icon and select the Request to review from the drop-down menu.