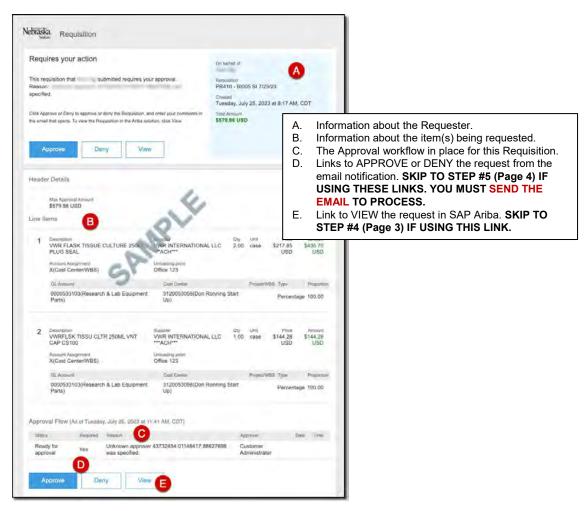

### PROCEDURE

1. You will receive an email notification from the SAP Ariba system when your approval is required (refer sample email below). The email contains important information about the request. Review the email as noted below.

### **PROCEDURE (CONTINUED)**

5. The approver receives an email similar to the one shown below. Click the "Approve" button to approve. The approver can also deny and/or view.

| braska<br>System Requisition                                                                                                                                             |                                                      |
|--------------------------------------------------------------------------------------------------------------------------------------------------------------------------|------------------------------------------------------|
| Requires your action                                                                                                                                                     | On benall of<br>Michelle E. Thompson                 |
| This requisition that Michelle E. Thompson submitted requires your approval<br>Reason: NeBIS Functional.                                                                 | Requisition<br>PR2296 - test                         |
| Slick Approve to Deny to approve or deny the Requisition, and enter your comments in the email<br>hat opens. To view the Requisition in the Ariba sciulion, citick View. | Created<br>Monday, February 19, 2024 at 8:48 AM, CST |
| Approve Deny View                                                                                                                                                        | Total Amouna<br>\$15.00 USD                          |