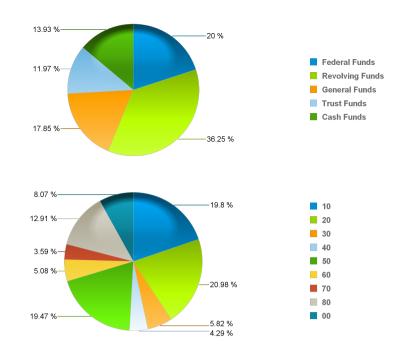

## **Estimated Revenue by Fund Source**

| Tatal Cationated Condina | 4 544 040 004 |
|--------------------------|---------------|
| Cash Funds               | 215,143,752   |
| Trust Funds              | 185,000,000   |
| General Funds            | 275,797,229   |
| Revolving Funds          | 560,000,000   |
| Federal Funds            | 309,000,000   |
|                          |               |

## **Budgeted Expenditures by Spending Category**

| Total Budgeted Expenditures    | 1,544,940,981 |
|--------------------------------|---------------|
| 00 - Other                     | 124,625,121   |
| 80 - Student Financial Support | 199,502,041   |
| 70 - Physical Plant Operations | 55,402,202    |
| 60 - Institutional Admin       | 78,480,755    |
| 50 - Student Services          | 300,766,182   |
| 40 - Academic Support          | 66,216,074    |
| 30 - Public Service            | 89,914,469    |
| 20 - Research                  | 324,060,961   |
| 10 - Instruction               | 305,973,176   |
|                                |               |