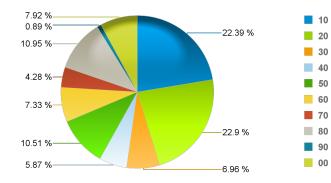

## Budgeted Expenditures by Spending Category

| 142,044,064<br>363,298,217<br>29,385,001<br>262,824,729 |
|---------------------------------------------------------|
| 363,298,217                                             |
| ,- ,                                                    |
| 142,044,064                                             |
|                                                         |
| 243,382,148                                             |
| 348,901,332                                             |
| 194,837,647                                             |
| 231,036,960                                             |
| 760,152,507                                             |
| 743,250,732                                             |
|                                                         |

| PCS Code                       | UNOP        | UNK         | UNL           | UNMC        | UNO         | University Totals |
|--------------------------------|-------------|-------------|---------------|-------------|-------------|-------------------|
| 00 - Other                     | 21,367,220  | 7,719,238   | 124,625,121   | 47,172,131  | 61,941,019  | 262,824,729       |
| 10 - Instruction               | 10,362,564  | 55,305,444  | 308,543,653   | 233,122,437 | 135,916,634 | 743,250,732       |
| 20 - Research                  | 19,104,478  | 2,521,392   | 324,060,961   | 393,650,123 | 20,815,553  | 760,152,507       |
| 30 - Public Service            | 5,702,000   | 2,760,568   | 89,914,469    | 120,646,097 | 12,013,826  | 231,036,960       |
| 40 - Academic Support          | 28,695,810  | 7,058,917   | 67,740,086    | 70,012,188  | 21,330,646  | 194,837,647       |
| 50 - Student Services          |             | 8,335,226   | 302,776,867   | 3,224,354   | 34,564,885  | 348,901,332       |
| 60 - Institutional Admin       | 70,753,624  | 13,268,175  | 78,487,811    | 58,431,782  | 22,440,756  | 243,382,148       |
| 70 - Physical Plant Operations | 26,318,989  | 8,732,108   | 56,334,711    | 34,575,277  | 16,082,979  | 142,044,064       |
| 80 - Student Financial Support | 8,000,000   | 39,213,655  | 199,502,041   | 2,986,435   | 113,596,086 | 363,298,217       |
| 90 - Independent Operations    | 2,000,000   | 20,940,972  |               | 6,444,029   |             | 29,385,001        |
| University of Nebraska TOTAL   | 192,304,685 | 165,855,695 | 1,551,985,720 | 970,264,853 | 438,702,384 | 3,319,113,337     |