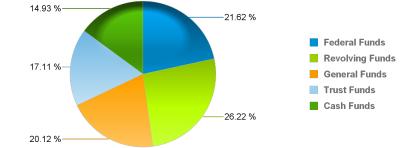

## **Estimated Revenue by Fund Source**

| Total Estimated Funding | 3,319,113,337 |
|-------------------------|---------------|
| Cash Funds              | 495,591,931   |
| Trust Funds             | 567,752,000   |
| General Funds           | 667,939,406   |
| Revolving Funds         | 870,370,000   |
| Federal Funds           | 717,460,000   |
|                         |               |