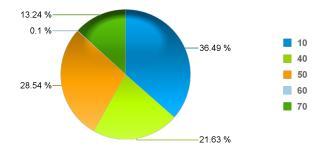

## **Budgeted Expenditures by Spending Category**

| 10 - Instruction               | 2,570,477 |
|--------------------------------|-----------|
| 40 - Academic Support          | 1,524,012 |
| 50 - Student Services          | 2,010,685 |
| 60 - Institutional Admin       | 7,056     |
| 70 - Physical Plant Operations | 932,509   |
| Total Budgeted Expenditures    | 7,044,739 |