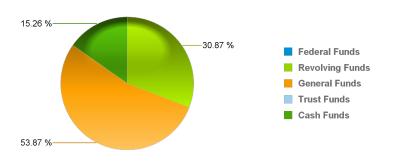

## **Estimated Revenue by Fund Source**

 Federal Funds
 2,175,000

 Revolving Funds
 3,794,866

 General Funds
 1,074,873

 Cash Funds
 1,074,873

 Total Estimated Funding
 7,044,739