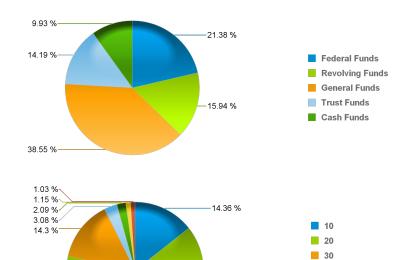

## Estimated Revenue by Fund Source

| Total Estimated Funding | 257,203,600 |
|-------------------------|-------------|
| Cash Funds              | 25,543,281  |
| Trust Funds             | 36,500,000  |
| General Funds           | 99,160,319  |
| Revolving Funds         | 41,000,000  |
| Federal Funds           | 55,000,000  |
|                         |             |

## Budgeted Expenditures by Spending Category

| 10 - Instruction               | 39,368,374  |
|--------------------------------|-------------|
| 20 - Research                  | 175,356,913 |
| 30 - Public Service            | 39,185,046  |
| 40 - Academic Support          | -8,427,867  |
| 60 - Institutional Admin       | 5,736,139   |
| 70 - Physical Plant Operations | 3,154,364   |
| 00 - Other                     | 2,830,631   |
| Total Budgeted Expenditures    | 257,203,600 |