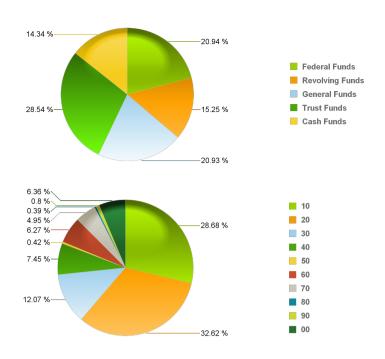

## **Estimated Revenue by Fund Source**

| Total Estimated Funding | 7/1 0/8 857 |
|-------------------------|-------------|
| Cash Funds              | 106,258,488 |
| Trust Funds             | 211,500,000 |
| General Funds           | 155,090,369 |
| Revolving Funds         | 113,000,000 |
| Federal Funds           | 155,200,000 |
| •                       |             |

## **Budgeted Expenditures by Spending Category**

| Total Budgeted Expenditures    | 741,048,857 |
|--------------------------------|-------------|
| 00 - Other                     | 47,125,972  |
| 90 - Independent Operations    | 5,954,123   |
| 80 - Student Financial Support | 2,875,348   |
| 70 - Physical Plant Operations | 36,706,349  |
| 60 - Institutional Admin       | 46,458,022  |
| 50 - Student Services          | 3,103,061   |
| 40 - Academic Support          | 55,175,088  |
| 30 - Public Service            | 89,424,367  |
| 20 - Research                  | 241,708,837 |
| 10 - Instruction               | 212,517,690 |
|                                |             |