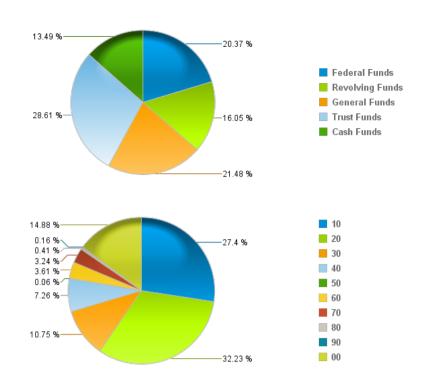

## **Estimated Revenue by Fund Source**

 Federal Funds
 144,700,000

 Revolving Funds
 114,013,600

 General Funds
 152,580,411

 Trust Funds
 203,300,000

 Cash Funds
 95,875,396

 Total Estimated Funding
 710,469,407

## **Budgeted Expenditures by Spending Category**

| Total Budgeted Expenditures    | 710,469,407 |
|--------------------------------|-------------|
| 00 - Other                     | 105,717,444 |
| 90 - Independent Operations    | 1,163,381   |
| 80 - Student Financial Support | 2,891,632   |
| 70 - Physical Plant Operations | 22,987,823  |
| 60 - Institutional Admin       | 25,674,177  |
| 50 - Student Services          | 454,043     |
| 40 - Academic Support          | 51,605,876  |
| 30 - Public Service            | 76,369,696  |
| 20 - Research                  | 228,958,224 |
| 10 - Instruction               | 194,647,111 |
|                                |             |