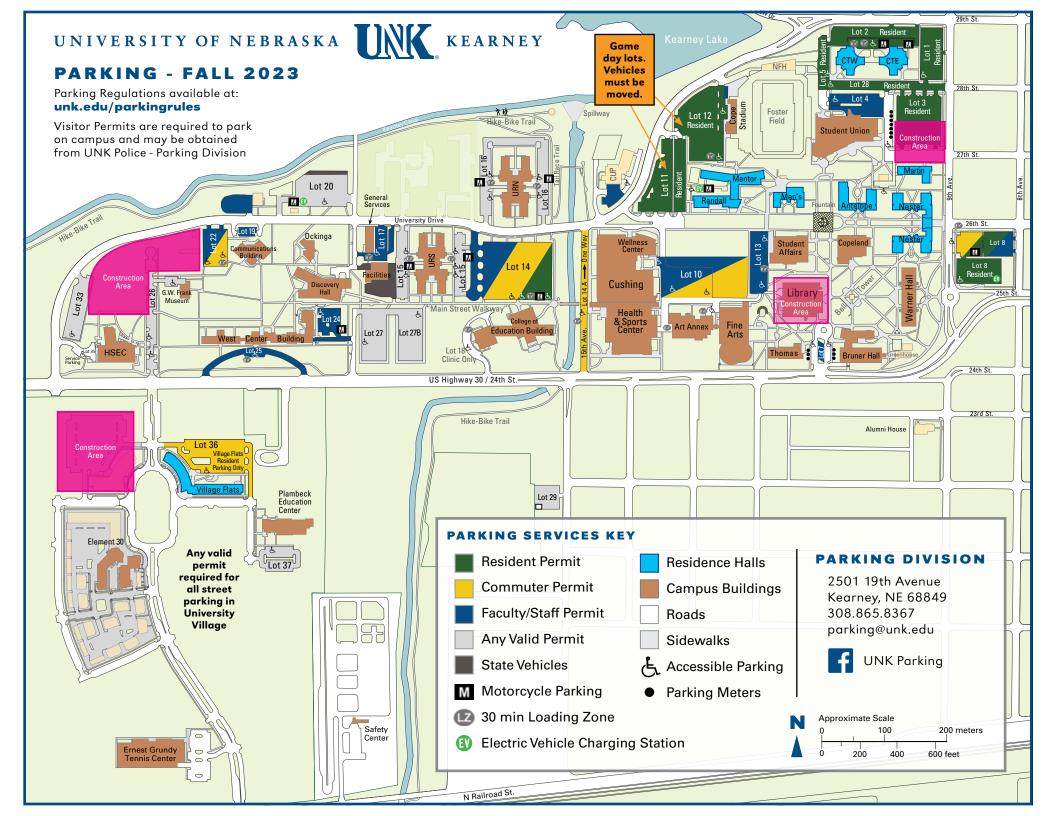

| Building Inventory  Building Name                           | Campus<br>Building<br>Number | Type of<br>Structur | Gross<br>Building<br>Area | Replacemen<br>Cost as o<br>June 30, 202 |
|-------------------------------------------------------------|------------------------------|---------------------|---------------------------|-----------------------------------------|
| versity of Nebraska - Kearney                               |                              | ē.                  |                           |                                         |
| Kearney                                                     |                              |                     |                           |                                         |
| Antelope Residence Hall                                     | K042                         | A                   | 76,074                    | \$29,719,03                             |
| Bess Furman Armstrong Hall                                  | K058                         | 71                  | 70,074                    | \$16,500,00                             |
| Bruner Hall Annex                                           | K041                         | С                   | 2,044                     | \$734,08                                |
| Bruner Hall of Science                                      | K015                         | C                   | 116,791                   | \$76,837,41                             |
| Centennial Towers East                                      | K018                         | В                   | 97,920                    | \$39,355,57                             |
| Centennial Towers West                                      | K017                         | В                   | 97,834                    | \$39,355,5                              |
| Central Utilities Plant                                     | K046                         | A                   | 18,846                    |                                         |
| College of Education Building                               | K036                         | A-B                 | 53,510                    | \$23,838,0                              |
| Communication Center Addition                               | K023AD                       | С С                 |                           | \$19,751,19                             |
|                                                             |                              |                     | 1,942                     | \$873,8                                 |
| Communications Center                                       | K023                         | C                   | 24,566                    | \$9,234,7                               |
| Cope Nebraska Safety Center                                 | K029                         | D                   | 1,688                     | \$279,00                                |
| Cope Nebraska Safety Center South                           | K052                         | D                   | 2,520                     | \$453,0                                 |
| Cope Stadium, Ron & Carol                                   | K038                         | A                   | 26,798                    | \$10,342,72                             |
| Copeland Hall                                               | K001                         | C                   | 55,555                    | \$19,495,3                              |
| Cushing Coliseum (including Wellness Center)                | K010                         | С                   | 133,764                   | \$47,254,50                             |
| David Wiebe Residence                                       | K059                         |                     |                           | \$711,0                                 |
| Discovery Hall                                              | K050                         |                     | 93,818                    | \$33,033,6                              |
| East Entrance Building                                      | K054                         | D                   |                           | \$247,0                                 |
| Facilities Building                                         | K016                         | С                   | 14,978                    | \$3,344,4                               |
| Facilities Building - 2900 W. 24th Street                   | K057                         |                     |                           | \$1,075,0                               |
| Field House at Foster Field, North                          | K039                         | С                   | 8,800                     | \$2,304,0                               |
| Fine Arts Annex (Art Wing)                                  | K027                         | С                   | 23,935                    | \$10,277,1                              |
| Fine Arts Building                                          | K020                         | В-С                 | 94,520                    | \$24,210,0                              |
| Frank House                                                 | K021                         | С                   | 12,263                    | \$5,303,0                               |
| General Services Building                                   | K019                         | С                   | 9,988                     | \$2,856,0                               |
| Greenhouse                                                  | K037                         | С                   | 2,864                     | \$927,8                                 |
| Health & Sports Center                                      | K031                         | В                   | 189,878                   | \$48,685,9                              |
| Health Science Education (UNMC Program: UNK Host Campus)    | K047                         | С                   | 52,468                    | \$25,107,1                              |
| Heating Plant #2 (West)                                     | K024                         | С                   | 6,415                     | \$998,8                                 |
| Mantor Hall                                                 | K014                         | В                   | 98,878                    | \$30,843,1                              |
| Martin Residence Hall                                       | K005                         | A-B                 | 41,194                    | \$23,557,0                              |
| Memorial Student Affairs Building                           | K008                         | C                   | 31,342                    | \$11,520,6                              |
| Men's Hall                                                  | K003                         | В                   | 46,519                    | \$16,648,5                              |
| Nebraskan Student Union                                     | K013                         | A-B                 | 113,589                   | \$35,718,2                              |
| Nester Residence Hall North                                 | K043                         | A                   | 42,524                    | \$16,999,1                              |
| Nester Residence Hall South                                 | K044                         | A                   | 42,424                    | \$16,999,1                              |
| Ockinga Seminar Center                                      | K030                         | С                   | 6,427                     | \$1,919,2                               |
| Peterson-Yanney Memorial Bell Tower                         | K051                         | С                   | 625                       | \$519,0                                 |
| Plambeck Early Childhood Education Center, LaVonne Kopecky  | K049                         | A                   | 19,900                    | \$8,406,0                               |
| Randall Hall                                                | K011                         | В                   | 44,935                    | \$16,406,6                              |
| Ryan Library, Calvin T.                                     | K012                         | В                   | 107,768                   | \$53,669,00                             |
| Thomas Hall (A. O.)                                         | K002                         | С                   | 25,356                    | \$7,343,0                               |
| Ticket Office & Cell Tower                                  | K055                         | D                   |                           | \$91,0                                  |
| University Residence North                                  | K033                         | D                   | 51,283                    | \$19,467,8                              |
| University Residence South                                  | K032                         | D                   | 51,283                    | \$19,470,9                              |
| University Village - Golf Center                            | K056                         | D                   |                           | \$8,0                                   |
| Village Flats                                               | K048                         |                     | 81,650                    | \$22,858,0                              |
| Warner Hall, Jerome and Charles J. (formerly Founders Hall) | K026                         | A                   | 65,284                    | \$19,081,1                              |
| West Center                                                 | K022                         | C                   | 119,999                   | \$42,350,20                             |
| Building/Space Owned by University of Nebraska              | 11022                        |                     | 2,210,760                 | \$856,981,28                            |