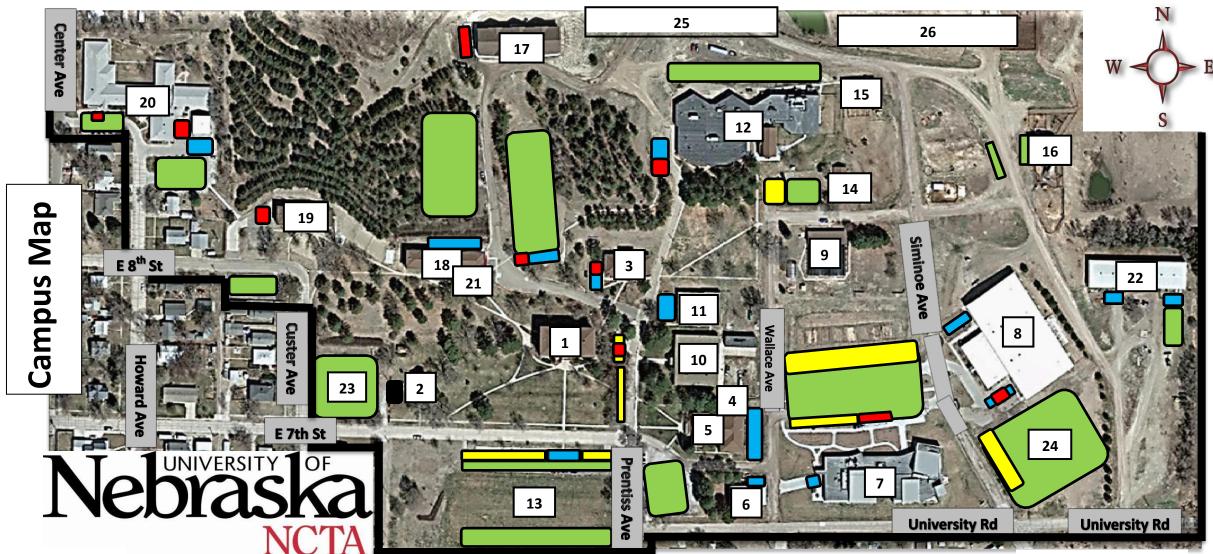

#### **Table of Contents**

|                                                                                                                                      | Number of Pages |
|--------------------------------------------------------------------------------------------------------------------------------------|-----------------|
| Preface                                                                                                                              | 1               |
| Building Inventory Summary                                                                                                           | 2               |
| Land Inventory Summary                                                                                                               | 1               |
| Outdoor Recreation and Athletic Facilities Summary                                                                                   | 1               |
| Building Inventory                                                                                                                   | 29              |
| Kearney (UNK)                                                                                                                        |                 |
| Lincoln (UNL) City & East Campus Nebraska Innovation Campus Other Nebraska Locations Institute of Agricultural and Natural Resources |                 |
| Medical Center (UNMC)                                                                                                                |                 |
| Nebraska College of Technical Agriculture (NCTA)                                                                                     |                 |
| Omaha (UNO)                                                                                                                          |                 |
| UN Office of the President (UNOP)                                                                                                    |                 |
| Land Inventory                                                                                                                       | 2               |
| Outdoor Recreation and Athletic Facilities Inventory                                                                                 | 2               |
| Campus Maps UNK UNL UNMC NCTA UNO                                                                                                    | 9               |
| Glossary                                                                                                                             | 2               |