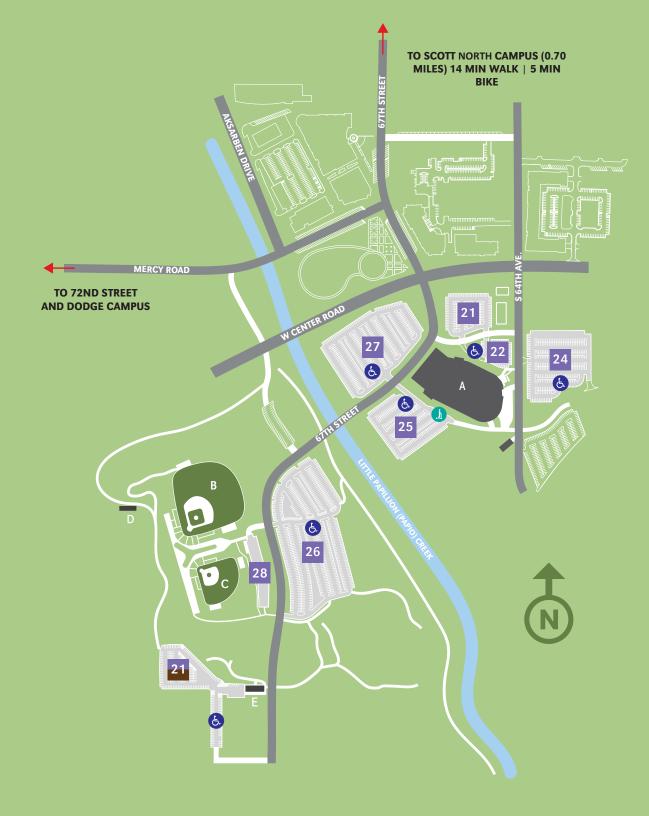

es (PS)
- Newman Center (NC)
- K Maverick Landing/Scott Crossing

UNO IS A SMOKE AND TOBACCO FREE CAMPUS | MAP UPDATED 08/22

TO SCOTT CAMPUS (0.70 MILES) 14 MIN WALK | 5 MIN BIKE





## **UNIVERSITY OF NEBRASKA AT OMAHA**

# **SCOTT CAMPUS**

unomaha.edu

### **PARKING KEY**

**EVENT PARKING** 

#### NO PERMITS REQUIRED

\* Parking permit types are assigned to specific surface lots, garages, and/or garage levels. It is the responsibility of the permit holder to know which designated areas their permit is valid in.

UNO IS A SMOKE AND TOBACCO FREE CAMPUS I MAP UPDATED 08/22

#### **MAP KEY**



Accessible Parking



Scooter Drop-off

#### **BUILDING KEY**

A Baxter Arena

#### Maverick Park

- B Tal Anderson Field
- C Connie Claussen Field
- D Center Storage Building
- E Center Building





# Facilities Management Information Report

## Glossary

**CURRENT REPLACEMENT COST** - The replacement cost includes labor, materials, supervision, contractor's overhead and profit, insurance, and all professional fees. It excludes moveable equipment, boilers, chillers, electric power generation equipment, land values, artwork, utilities beyond the 5-foot line, site work, and the cost of moving. Replacement costs for 2022 were determined by Gordian and updated in 2023 using industry inflation factors.

INSURANCE - All buildings are insured by the University of Nebraska unless indicated otherwise.

LEASE – leased property includes long-term contracts more than one year with a termination notice more than thirty days.

#### GROSS BUILDING AREA

Definition: The sum of all areas on all fl