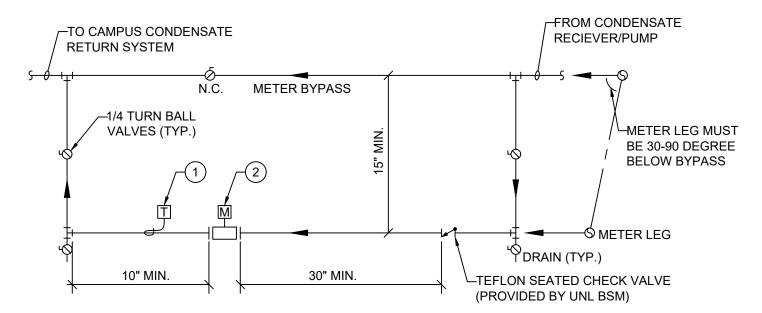

## **#** KEY NOTES

- STRAP-ON TEMPERATURE SENSOR PROVIDED BY UNL, INSTALLED BY CONTRACTOR.
- STEAM CONDENSATE MAG METER PROVIDED BY UNL, INSTALLED BY CONTRACTOR. MINIMUM 6" CLEARANCE FROM METER TO BACKING WALL. METER MAY BE INSTALLED IN ANY ORIENTATION. FLOW METER SIZING BY UNL BSM, MINIMUM SIZE IS 1".

## STEAM CONDENSATE METER PIPING SCHEMATIC

1.01 SCALE: NO SCALE

Date:

| Dotaii | Tido.                  |
|--------|------------------------|
|        | STEAM CONDENSATE METER |
|        | PIPING SCHEMATIC       |