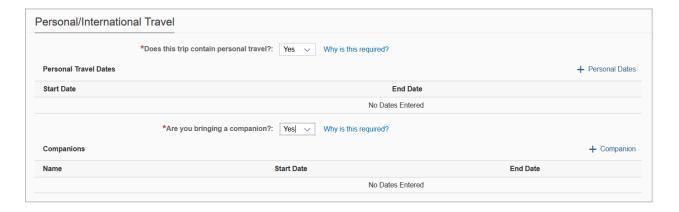

## **PROCEDURE**

Indicate if personal travel will be included. Companion travel will only appear if traveling internationally or to Alaska or Hawaii. Note: companion travel and additional insurance for personal/companion travel is for University of Nebraska travelers only.

To add dates, click + Personal Dates and/or + Companion

This section is required to determine whether additional insurance is required for international personal and/or companion travel. Detailed information can be found <a href="here">here</a>.