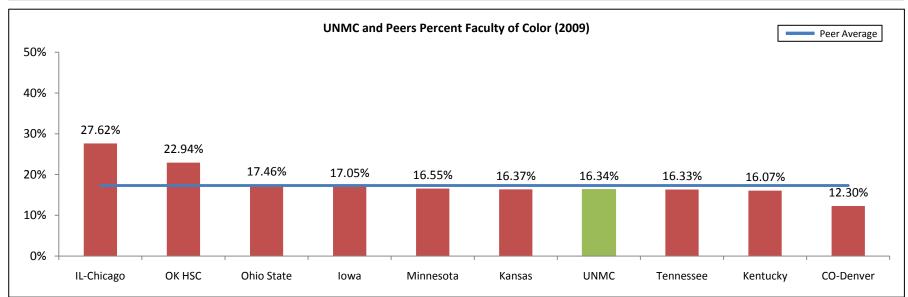

sed its percentage of women faculty and faculty of color since 2001.
- NU's proportion of women faculty has exceeded the peer average proportion since 2001, although the amount by which NU exceeds its peer average percentage has declined since 2005.
- NU's proportion of faculty of color has been lower than that of its peers since 2001. While NU's percentage of faculty of color has increased incrementally each year, peer percentages have increased at a greater rate.
- NU's percentage of faculty of color is about 2.5 percentage points lower than the peer average percentage for 2009. NU would need to increase the number of faculty of color by 55 faculty system-wide in order to reach the peer average percentage (17.83%) for 2009.

### UNL





### **UNO**





### **UNK**





### **UNMC**





# Proposed Accountability Measure

- 2. The University of Nebraska will build and sustain undergraduate, graduate and professional programs of high quality with an emphasis on excellent teaching
  - Recruit and retain exceptional faculty and staff, with special emphasis on building and sustaining diversity.
    - iii. Each campus shall endeavor to meet the university's ongoing commitments to faculty diversity, employing measures permitted by state and federal law.

| Reporting<br>Period | Accountability Measure                                                                                                                                                                                                                      | Report<br>Date | Reporting<br>Committee |
|---------------------|-