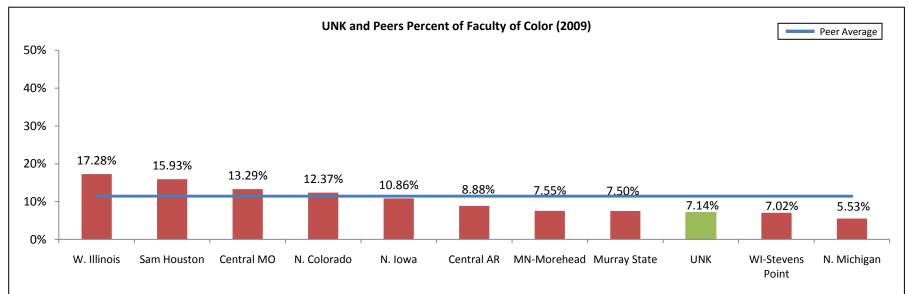

onsistently increased its percentage of women faculty and faculty of color since 2001.
- NU's proportion of women faculty has exceeded the peer average proportion since 2001, although the amount by which NU exceeds its peer average percentage has declined since 2005.
- NU's proportion of faculty of color has been lower than that of its peers since 2001. While NU's percentage of faculty of color has increased incrementally each year, peer percentages have increased at a greater rate.
- NU's percentage of faculty of color is about 2.5 percentage points lower than the peer average percentage for 2009. NU would need to increase the number of faculty of color by 55 faculty system-wide in order to reach the peer average percentage (17.83%) for 2009.

### UNL





### **UNO**





### **UNK**





### **UNMC**





# Proposed Accountability Measure

- 2. The University of Nebraska will build and sustain undergraduate, graduate and professional programs of high quality with an emphasis on excellent teaching
  - Recruit and retain exceptional faculty and staff, with special emphasis on building and sustaining diversity.
    - iii. Each campus shall endeavor to meet the university's ongoing commitments to faculty diversity, employing measures permitted by state and federal law.

| Reporting<br>Period | Accountability Measure                                                                                                                                                                                                                      | Report<br>Date | Reporting<br>Committee |
|-----