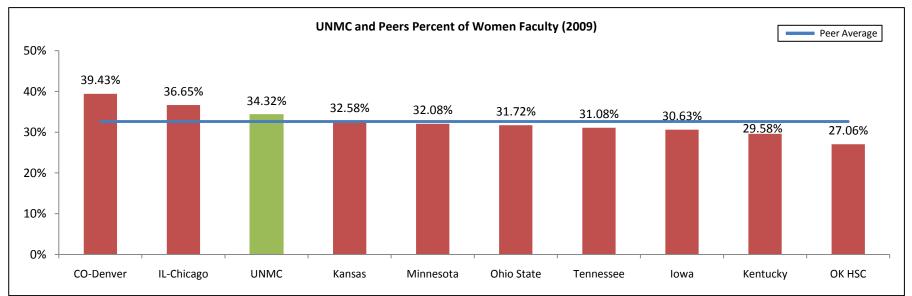

eased its percentage of women faculty and faculty of color since 2001.
- NU's proportion of women faculty has exceeded the peer average proportion since 2001, although the amount by which NU exceeds its peer average percentage has declined since 2005.
- NU's proportion of faculty of color has been lower than that of its peers since 2001. While NU's percentage of faculty of color has increased incrementally each year, peer percentages have increased at a greater rate.
- NU's percentage of faculty of color is about 2.5 percentage points lower than the peer average percentage for 2009. NU would need to increase the number of faculty of color by 55 faculty system-wide in order to reach the peer average percentage (17.83%) for 2009.

### UNL





### **UNO**





### **UNK**





### **UNMC**





# Proposed Accountability Measure

- 2. The University of Nebraska will build and sustain undergraduate, graduate and professional programs of high quality with an emphasis on excellent teaching
  - Recruit and retain exceptional faculty and staff, with special emphasis on building and sustaining diversity.
    - iii. Each campus shall endeavor to meet the university's ongoing commitments to faculty diversity, employing measures permitted by state and federal law.

| Reporting<br>Period | Accountability Measure                                                                                                                                                                                                                      | Report<br>Date | Reporting<br>Committee |
|---------------------