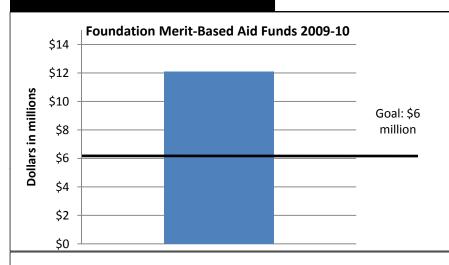

about this strategic

framework item.

Foundation funds for merit-based aid significantly exceeded the Strategic Framework goal of \$6 million. Total merit-based aid funds equaled \$12.09 million in 2009-10. Sixty percent of these funds were expendable

funds and 39% permanent endowments. The largest source of

Foundation funds for merit-based aid was individual alumni, followed by

donations from corporate foundations and non-alumni individuals.

SPONSOR: Kristin E. Yates

Assistant Vice President and Director of Institutional Research

RECOMMENDED: Linda Ray Pratt

**Executive Vice President and Provost** 

DATE: September 2, 2010

#### Strategic Framework 3.b.ii Merit-Based Financial Aid

#### FY 2009-10 Goal:

Raise at least \$6 million in private funds (endowment and/or spendable).



- •Total merit-based foundation aid funds in 2009-10 equaled \$12,094,063. Foundation merit-based funds decreased about 12% from 2008-09.
- •Expendable funds accounted for the majority of merit-based aid funds in 2009-10.
- •Top sources of merit-based foundation aid for 2009-10 included alumni, corporate foundations and non-alumni.





# Proposed Accountability Measure

- 3. The University of Nebraska will play a critical role in building a talented, competitive workforce and knowledge-based economy in Nebraska in partnership with the state, private sector and other educational institutions.
  - b. Increase proportion of Nebraska high school students ranking in the top 25 percent of their classes that attend the University of Nebraska.

ii. Increase support for merit-based aid

| Report