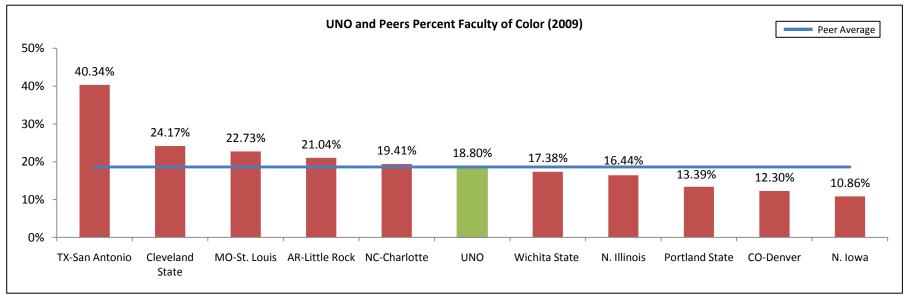

#### D. REPORTS

- 1. Personnel Reports Addendum IX-D-1
- 2. Programs with Tuition Variances Addendum IX-D-2
- 3. Review of Academic and Research Centers Addendum IX-D-3
- 4. Renaming of Advertising sequence major to a major called Advertising and Public Relations in the College of Journalism and Mass Communications Addendum IX-D-4
- 5. Renaming of News-Editorial sequence major to a major called Journalism in the College of Journalism and Mass Communications Addendum IX-D-5
- 6. Renaming of former Geosciences graduate degrees to Earth and Atmospheric Science degrees Addendum IX-D-6
- 7. Semi-annual Report of licenses for the period ended June 30, 2010 Addendum IX-D-7