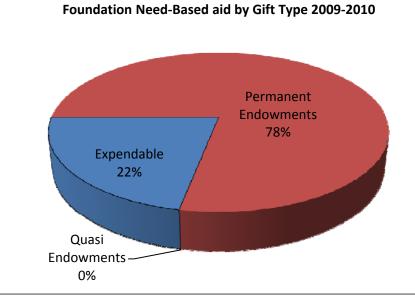

ar.
- •Excluded from the 2010-11 total is a one-time financial aid funding increase of \$2 million made by the University of Nebraska. These funds were put to the highest use as determined by each campus's financial aid office.





#### Strategic Framework 1.a.iii Need-Based Financial Aid

#### Metric 2:

2) Raise at least \$6 million in private funds (endowment and/or spendable).



- •Total need-based foundation aid raised for 2009-10 equaled \$5,981,655. Foundation need-based funds decreased about 55% from 2008-09. This decrease, however, followed a substantial increase of over 50% in the year prior.
- •Permanent endowments accounted for the majority of need-based aid funds in 2009-10.
- •Top sources of need-based aid for 2009-10 included corporate foundations, alumni and non-alumni.





# Proposed Accountability Measure

- 1. The University of Nebraska will provide the opportunity for Nebraskans to enjoy a better life through access to high quality, affordable undergraduate, graduate and professional education.
  - a. Maintain an affordable cost of education.
    - iii. Increase support for need-based financial aid.

| Reporting<br>Period | Accountability Measure                                                                                                                                                                   | Report<br>Date | Reporting<br>Committee |
|---------------------|---------------------------------------------------------------------------------------------------------------------------------------------------------------------------------------