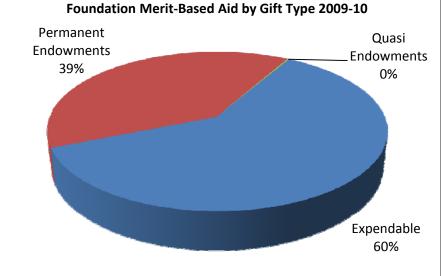

rit-based aid was individual alumni, followed by

donations from corporate foundations and non-alumni individuals.

SPONSOR: Kristin E. Yates

Assistant Vice President and Director of Institutional Research

RECOMMENDED: Linda Ray Pratt

**Executive Vice President and Provost** 

DATE: September 2, 2010

#### Strategic Framework 3.b.ii Merit-Based Financial Aid

#### FY 2009-10 Goal:

Raise at least \$6 million in private funds (endowment and/or spendable).



- •Total merit-based foundation aid funds in 2009-10 equaled \$12,094,063. Foundation merit-based funds decreased about 12% from 2008-09.
- •Expendable funds accounted for the majority of merit-based aid funds in 2009-10.
- •Top sources of merit-based foundation aid for 2009-10 included alumni, corporate foundations and non-alumni.





# Proposed Accountability Measure

- 3. The University of Nebraska will play a critical role in building a talented, competitive workforce and knowledge-based economy in Nebraska in partnership with the state, private sector and other educational institutions.
  - b. Increase proportion of Nebraska high school students ranking in the top 25 percent of their classes that attend the University of Nebraska.

ii. Increase support for merit-based aid

| Reporting Period | Accountability Measure                                                            | Report<br>Date | Reporting<br>Committee |
|------------------|-----------------------------------------------------------------------------------|----------------|------------------------|
| FY 2010-11       | Raise at least \$6 million dol