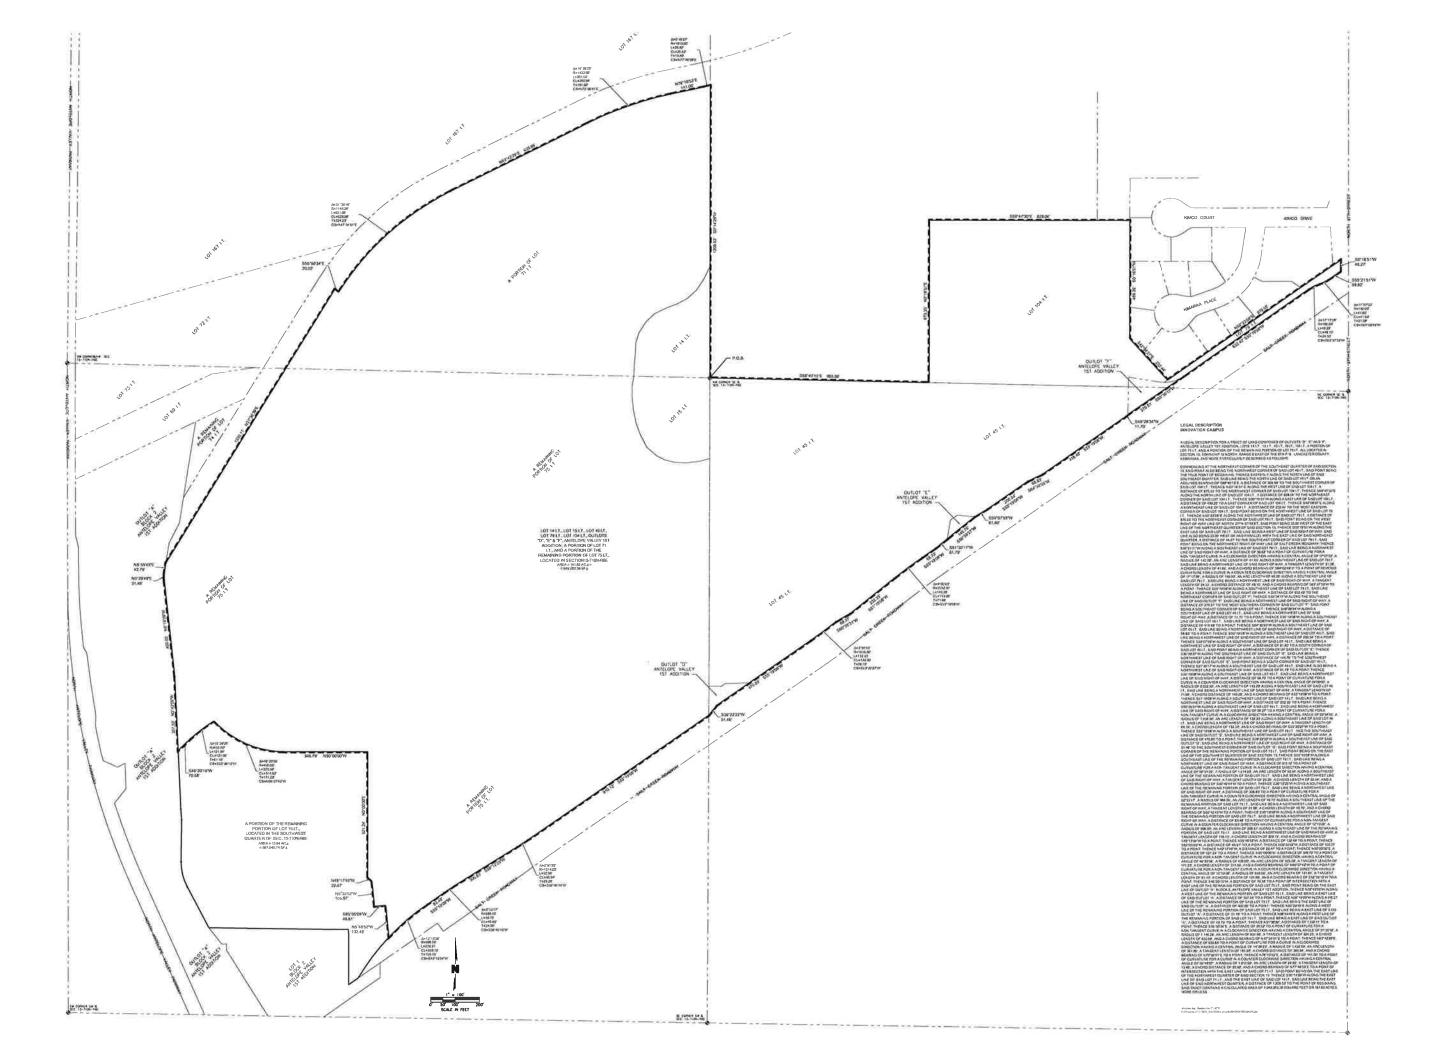

#### University of Nebraska Medical Center

- 5. Approve the interlocal agreement with the City of Omaha to vacate the 40<sup>th</sup> Street right-of-way between Emile Street and Dewey Avenue Addendum IX-B-5
- 6. Approve the sole source purchase of a Confocal Microscope Addendum IX-B-6

# University of Nebraska Medical Center

- 5. Approve the interlocal agreement with the City of Omaha to vacate the 40<sup>th</sup> Street right-of-way between Emile Street and Dewey Avenue Addendum IX-B-5
- 6. Approve the sole source purchase of a Confocal Microscope Addendum IX-B-6