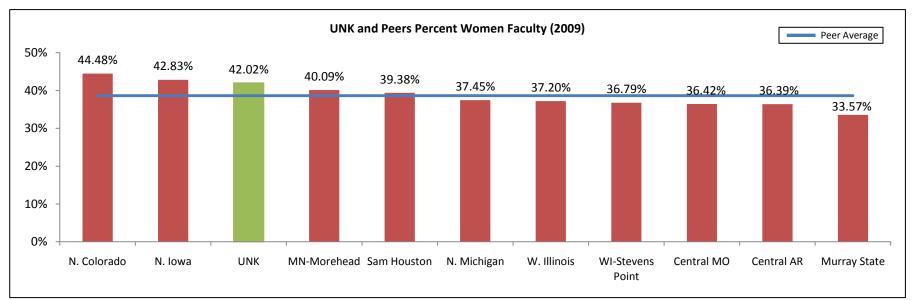

consistently increased its percentage of women faculty and faculty of color since 2001.
- NU's proportion of women faculty has exceeded the peer average proportion since 2001, although the amount by which NU exceeds its peer average percentage has declined since 2005.
- NU's proportion of faculty of color has been lower than that of its peers since 2001. While NU's percentage of faculty of color has increased incrementally each year, peer percentages have increased at a greater rate.
- NU's percentage of faculty of color is about 2.5 percentage points lower than the peer average percentage for 2009. NU would need to increase the number of faculty of color by 55 faculty system-wide in order to reach the peer average percentage (17.83%) for 2009.

### UNL





### **UNO**





### **UNK**





### **UNMC**





# Proposed Accountability Measure

- 2. The University of Nebraska will build and sustain undergraduate, graduate and professional programs of high quality with an emphasis on excellent teaching
  - Recruit and retain exceptional faculty and staff, with special emphasis on building and sustaining diversity.
    - iii. Each campus shall endeavor to meet the university's ongoing commitments to faculty diversity, employing measures permitted by state and federal law.

| Reporting<br>Period | Accountability Measure                                                                                                                                                                                                                      | Report<br>Date | Reporting<br>Committee |
|---