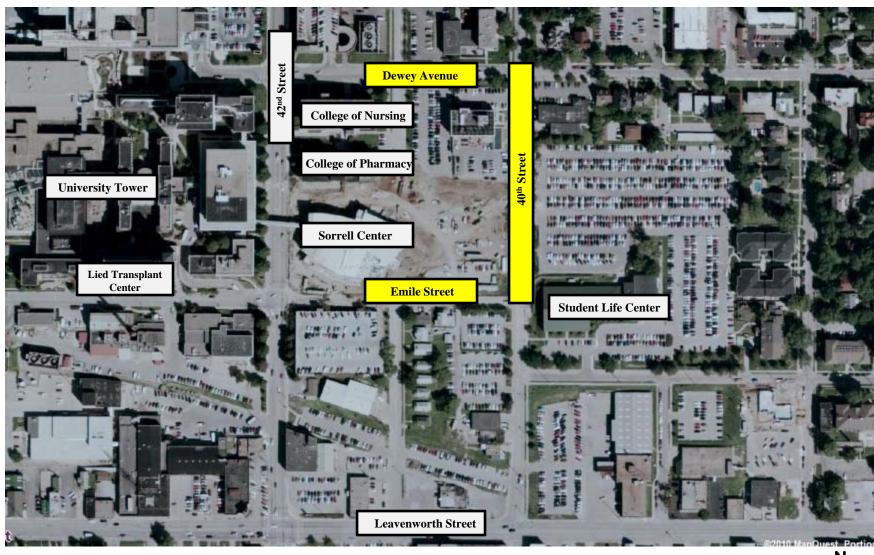

#### University of Nebraska Medical Center

- 5. Approve the interlocal agreement with the City of Omaha to vacate the 40<sup>th</sup> Street right-of-way between Emile Street and Dewey Avenue Addendum IX-B-5
- 6. Approve the sole source purchase of a Confocal Microscope Addendum IX-B-6

# University of Nebraska Medical Center

- 5. Approve the interlocal agreement with the City of Omaha to vacate the 40<sup>th</sup> Street right-of-way between Emile Street and Dewey Avenue Addendum IX-B-5
- 6. Approve the sole source purchase of a Confocal Microscope Addendum IX-B-6