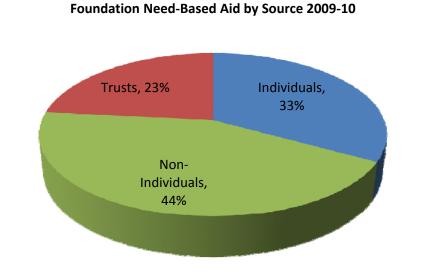

.
- •Excluded from the 2010-11 total is a one-time financial aid funding increase of \$2 million made by the University of Nebraska. These funds were put to the highest use as determined by each campus's financial aid office.





#### Strategic Framework 1.a.iii Need-Based Financial Aid

#### Metric 2:

2) Raise at least \$6 million in private funds (endowment and/or spendable).



- •Total need-based foundation aid raised for 2009-10 equaled \$5,981,655. Foundation need-based funds decreased about 55% from 2008-09. This decrease, however, followed a substantial increase of over 50% in the year prior.
- •Permanent endowments accounted for the majority of need-based aid funds in 2009-10.
- •Top sources of need-based aid for 2009-10 included corporate foundations, alumni and non-alumni.





# Proposed Accountability Measure

- 1. The University of Nebraska will provide the opportunity for Nebraskans to enjoy a better life through access to high quality, affordable undergraduate, graduate and professional education.
  - a. Maintain an affordable cost of education.
    - iii. Increase support for need-based financial aid.

| Reporting<br>Period | Accountability Measure                                                                                                                                                                   | Report<br>Date | Reporting<br>Committee |
|---------------------|-----------------------------------------------------------------------------------------------------------------------------------------------------------------------------------------