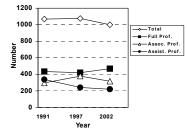

| 2003 | 1991 | 1997 | 2002 | 2003 |
| Total         | 1072  | 1073 | 1003 | 991   | 181  | 224  | 233              | 228  | 16.9 | 20.9 | 23.2 | 23.0 |
| Full Prof.    | 436   | 422  | 468  | 477   | 28   | 39   | 65               | 62   | 6.4  | 9.2  | 13.9 | 13.0 |
| Assoc. Prof.  | 300   | 381  | 315  | 314   | 46   | 88   | 77               | 83   | 15.3 | 23.1 | 24.4 | 26.4 |
| Assist. Prof. | 336   | 240  | 220  | 200   | 107  | 97   | 91               | 83   | 31.8 | 40.4 | 41.4 | 41.5 |

**Full Prof.** 436 422 468 477 28 39 65 62 6.4 9.2 13.9 13.0 **Assoc. Prof.** 300 381 315 314 46 88 77 83 15.3 23.1 24.4 26.4 **Assist. Prof.** 336 240 220 200 107 97 91 83 31.8 40.4 41.4 41.5 \* Table 1C includes 2002-2003 data for most current information

Fig 1A Status Change in All Faculty



Fig 1B Status Change in Women Faculty



Based on AAUP data, the number of total faculty has been decreasing since 1991 (Table 1A and Figure 1A). The university lost 6.4% total faculty members with highest loss in assistant professors (34.5%). The percentage of faculty members who are women increased 23.8% between 1991-1997 and 28.7% between 1991- 2003 (see Table 1B). Even though the percentage has increased from 16.9% in 1991 to 23.2% in 2002 (Table 1C) that percentage remains below national averages. (From 1997-2002 the increase was 4%). More senior women faculty members have been hired or promoted. The most remarkable increase during the last 11 years is in women at rank of full professor; their number has more than doubled (132.1%, see Table 1B). Still women represent only 13.9% of t