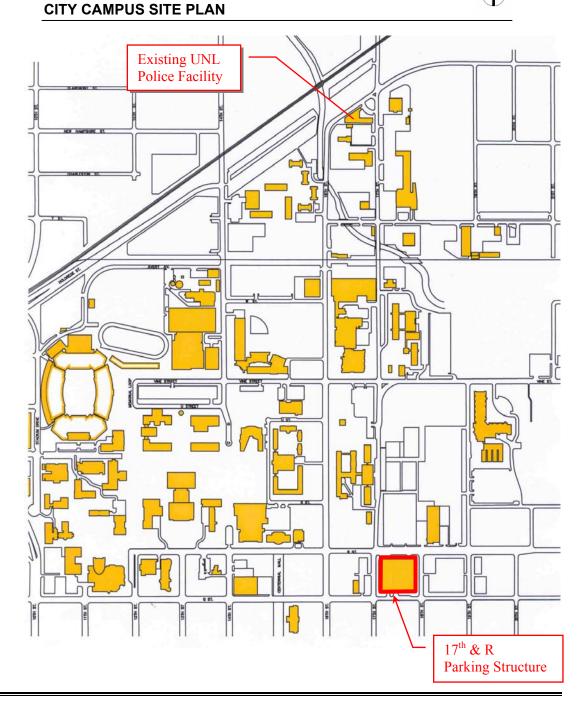

development, such as landscaping and sidewalks, which would add additional costs to the project. Depending on the location, the cost for utility work such as chilled water, steam, and electrical services can be extremely high. A new site would displace existing functions such as recreation fields or parking lots. The cost for relocation of these functions would have to be borne by the project. Any site selected would require critical study to determine that it would not adversely impact long-term plans for the growth and development of the campus. The UNL Master Plan does not specifically identify a site for a new UNL police facility.

### 3. Location and site considerations

- a. County: Lancaster
- b. Town or campus: University of Nebraska-Lincoln, City Campus
- c. Proposed site:

N ♠





- d. Statewide building inventory #3984
- e. Influence of project on existing site conditions
  - Relationship to neighbors and environment This project will provide enhanced police services to the surrounding
    - campus neighborhood. These enhanced services will be in the forms of:
       (a) A strong security presence within and around the 17<sup>th</sup> and R Parking Structure.
    - (b) Faster service response by UNL Police.
    - (c) Better accessibility for UNL students, faculty, and visitors to the campus.
  - (2) Utilities

The 17<sup>th</sup> & R Parking Structure is not connected to the campus utility system with the exception of the network and communication systems. All other utilities, i.e., natural gas, water, sanitary sewer, and electrical service are City of Lincoln