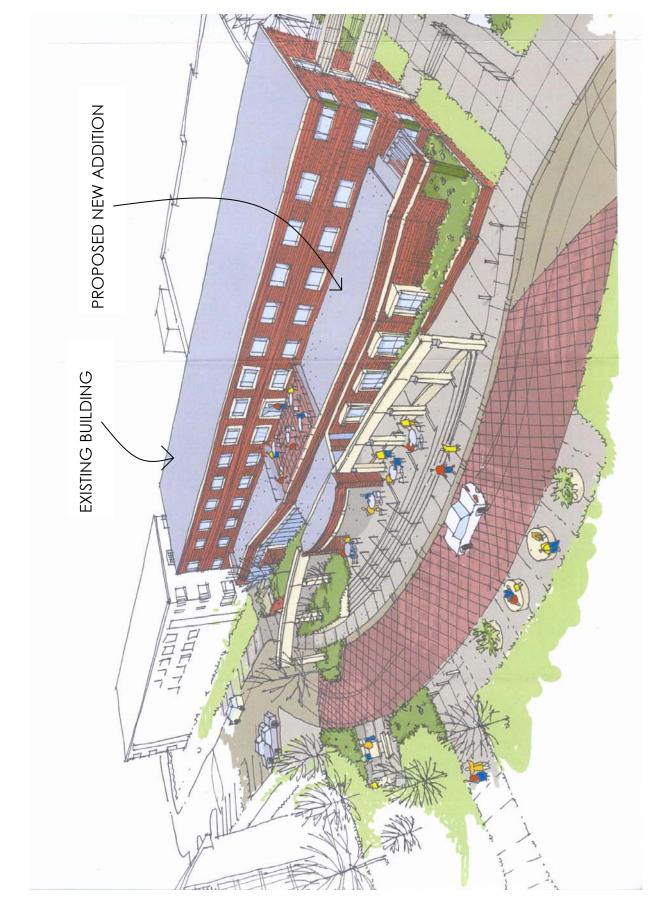

ns, traffic to the Kauffman Academic Residential Center parking lot, and move-in/move-out traffic.

The project totals 21,130 net square feet of renovated space and 4,122 net square feet of new construction. Included are new food service equipment to accommodate and support the Marche food service concept, and new tables and chairs in the dining areas.

\$6,538,400

### Cost

Total Project Cost

### **Project Schedule**

Schematic Design Complete Design Development Complete Construction Documents Complete Bidding Period Start of Construction Substantial Completion Complete Occupancy

June 16, 2003 July 21, 2003 October 13, 2003 October 17, 2003 – November 20, 2003 December 22, 2003 August 10, 2004 August 24, 2004

1901 Y Street / Lincoln, NE 68588-0605 (402) 472-3131 / FAX (402) 472-5908



SELLECK HALL DINING ADDITION AND RENOVATION UNIVERSITY OF NEBRASKA - LINCOLN