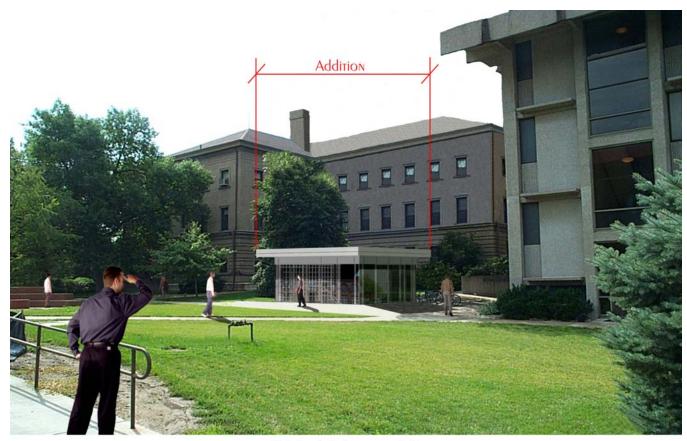

etermined that acceleration of the Stair Construction phase would facilitate access for the renovation work with less disruption to the existing building operations.

### Cost

**Total Project Cost** 

\$600,000

### **Project Schedule**

Schematic Design Complete Design Development Complete Construction Documents Phase 1 Complete Bidding Period, Phase 1 Start of Construction, Phase 1 Construction Documents Phase 2 Complete Bidding Period, Phase 2 Start of Construction, Phase 2 Substantial Completion & Complete Occupancy July 2004

September 9, 2003 September 30, 2003 October 21, 2003 October 21, 2003 - November 5, 2003 November 10, 2003 November 30, 2003 December 1, 2003 - December 23, 2003 January 12, 2004

# Behlen Lab Renovation- Stairway Exit Structure University of Nebraska–Lincoln



Behlen Lab Stairway Addition View from Northwest

| TO:                        | The Board of Regents                                                                                                                                                                                                                                                       |                              |
|----------------------------|----------------------------------------------------------------------------------------------------------------------------------------------------------------------------------------------------------------------------------------------------------------------------|------------------------------|
|                            | Business Affairs