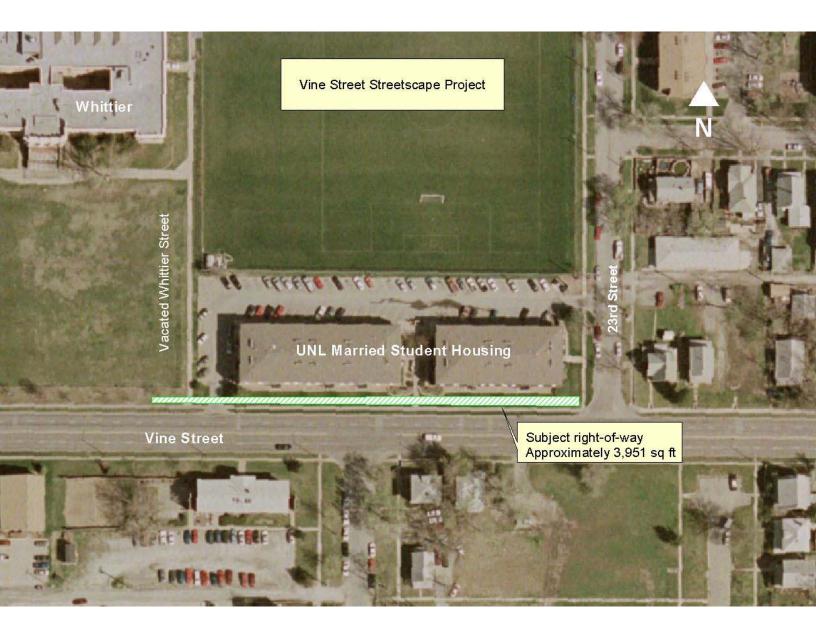

- 6. Approve the conveyance of real property to the City of Lincoln for public street right-of-way in conjunction with the Vine Street Streetscape Project and accept the City of Lincoln's appraised value on the subject parcel, which is adjacent to the north boundary of Vine Street between 22nd and 23rd Streets. Addendum IX-B-6
- 7. Approve the amendment to subcontract with the Child Guidance Center of Lincoln and UNL. Addendum IX-B-7
- 8. Approve the amendment to subcontract between the Board of Regents of the University of Nebraska and Creighton University. Addendum IX-B-8