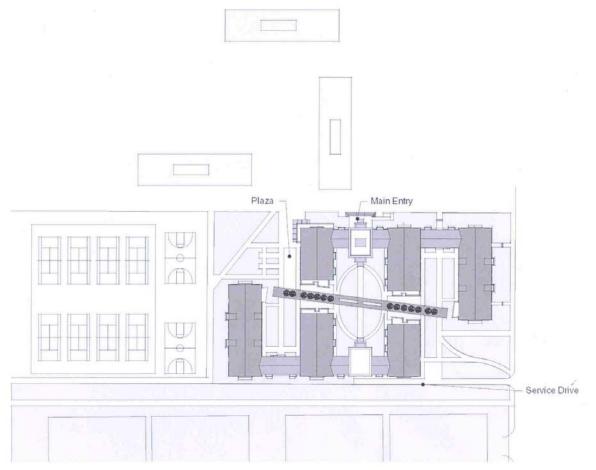

wo separate buildings which frame three courtyards, creating a village-like environment. The center portions of both buildings are five-stories in height and the end wings are each four-story structures.

### Cost

Total Project Cost

### **Project Schedule**

Schematic Design Complete Design Development Complete Construction Documents Complete Bidding Period Start of Construction Substantial Completion Complete Occupancy \$30,470,000

June 9, 2003 August 13, 2003 October 24, 2003 October 27 – November 20, 2003 December 1, 2003 June 1, 2005 August 1, 2005

# 16th & Y Student Housing

University of Nebraska–Lincoln Page 2 of 3



**NORTH ELEVATION** 



EAST ELEVATION



WEST ELEVATION

# 16<sup>th</sup> & Y Student Housing University of Nebraska–Lincoln

Page 3 of 3



### SOUTHEAST VIEW



SITE PLAN

| TO:                        | The Board of Regents                                                                                                                                                                                                                                                                                                                                                  |                            |  |  |
|----------------------------|-------------------------------------------------------------------------------------------------------------------------------------------------------------------------------------------------------------------------------------------------------------------------------------------------------------------------------------------