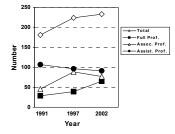

Total         | 1072  | 1073 | 1003 | 991   | 181  | 224  | 233              | 228  | 16.9 | 20.9 | 23.2 | 23.0 |
| Full Prof.    | 436   | 422  | 468  | 477   | 28   | 39   | 65               | 62   | 6.4  | 9.2  | 13.9 | 13.0 |
| Assoc. Prof.  | 300   | 381  | 315  | 314   | 46   | 88   | 77               | 83   | 15.3 | 23.1 | 24.4 | 26.4 |
| Assist. Prof. | 336   | 240  | 220  | 200   | 107  | 97   | 91               | 83   | 31.8 | 40.4 | 41.4 | 41.5 |

**Full Prof.** 436 422 468 477 28 39 65 62 6.4 9.2 13.9 13.0 **Assoc. Prof.** 300 381 315 314 46 88 77 83 15.3 23.1 24.4 26.4 **Assist. Prof.** 336 240 220 200 107 97 91 83 31.8 40.4 41.4 41.5 \* Table 1C includes 2002-2003 data for most current information

Fig 1A Status Change in All Faculty



Fig 1B Status Change in Women Faculty



Based on AAUP data, the number of total faculty has been decreasing since 1991 (Table 1A and Figure 1A). The university lost 6.4% total faculty members with highest loss in assistant professors (34.5%). The percentage of faculty members who are women increased 23.8% between 1991-1997 and 28.7% between 1991- 2003 (see Table 1B). Even though the percentage has increased from 16.9% in 1991 to 23.2% in 2002 (Table 1C) that percentage remains below national averages. (From 1997-2002 the increase was 4%). More senior women faculty members have been hired or promoted. The most remarkable increase during the last 11 years is in women at rank of full professor; their number has more than doubled (132.1%, see Table 1B). Still women represent only 13.9% of the total numbers of full professors, whil