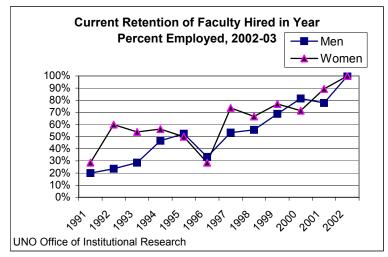

t show any pattern of differences by gender in faculty or in other major employment categories (administration, managerial/professional, and office/services).

A more detailed analysis of faculty retention and separations is shown in the following two charts. Chart 3 below shows, by gender, the percent of faculty currently on staff of those hired in each year beginning in 1991. The largest gender difference is in the cohort hired in 1992; UNO continues to employ 9 of the 15 women but only 4 of the 17 men hired in 1992. A combination of factors, including local (for example, specific disciplines hiring that year) as well as large-scale ones (such as the economy), likely explains the 1996 "dip" in the trend. Overall, the trend of retention of men and women is almost identical.

### Chart 3



Chart 4 below shows retention from the perspective of the number of years new hires have been retained. Of all new hires from 1991 to 2002, 83% of the men and 87% of the women were still employed at UNO one year later, while, of all hires from 1991 to 1994 (9 years ago), about 33% of the men and 50% of the women were still employed last year, nine years later. The pattern of retention by length of time is similar for men and women; however, retention of women is consistently higher than that of men. As shown in Table 2 and discussed above, this difference can be primarily attributed to higher retirement levels by men.





### **Discussion of Progress on Strategies of Goal 2:**

**Strategy "a"** calls for the development of incentives to reward administrators and departments for increase