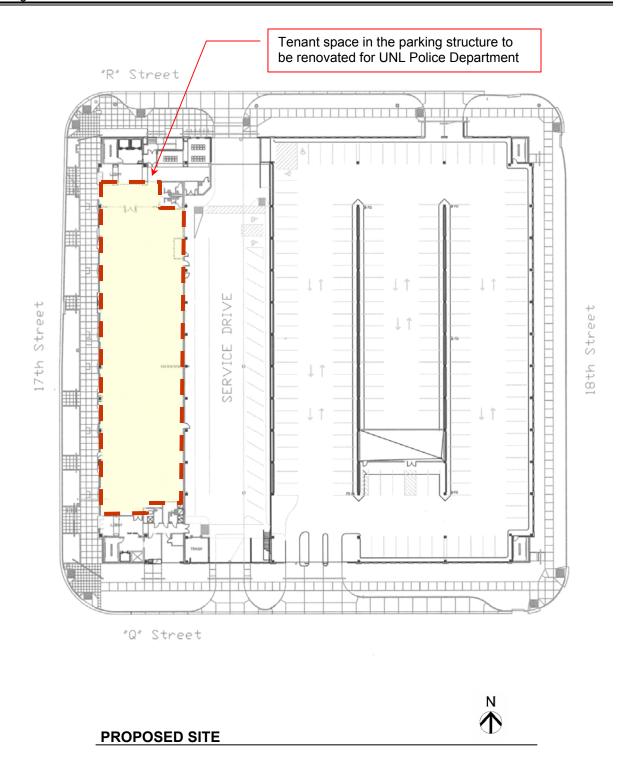

evelopment, such as landscaping and sidewalks, which would add additional costs to the project. Depending on the location, the cost for utility work such as chilled water, steam, and electrical services can be extremely high. A new site would displace existing functions such as recreation fields or parking lots. The cost for relocation of these functions would have to be borne by the project. Any site selected would require critical study to determine that it would not adversely impact long-term plans for the growth and development of the campus. The UNL Master Plan does not specifically identify a site for a new UNL police facility.

### 3. Location and site considerations

- a. County: Lancaster
- b. Town or campus: University of Nebraska-Lincoln, City Campus
- c. Proposed site:

N ♠





- d. Statewide building inventory #3984
- e. Influence of project on existing site conditions
  - Relationship to neighbors and environment This project will provide enhanced police services to the surrounding
    - campus neighborhood. These enhanced services will be in the forms of:
       (a) A strong security presence within and around the 17<sup>th</sup> and R Parking Structure.
    - (b) Faster service response by UNL Police.
    - (c) Better accessibility for UNL students, faculty, and visitors to the campus.
  - (2) Utilities

The 17<sup>th</sup> & R Parking Structure is not connected to the campus utility system with the exception of the network and communication systems. All other utilities, i.e., natural gas, water, sanitary sewer, and electrical service are City of Lincoln pu