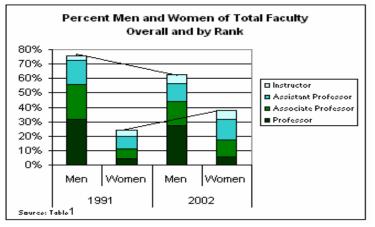

1 show that, from 1991 to 2002, women faculty as a percentage of total faculty increased from 24% in 1991 to 38% in 2002.

|                     |     | 1991  | 2002 |       |
|---------------------|-----|-------|------|-------|
|                     | Men | Women | Men  | Women |
| Professor           | 32% | 4%    | 27%  | 6%    |
| Associate Professor | 24% | 7%    | 17%  | 12%   |
| Assistant Professor | 16% | 9%    | 13%  | 14%   |
| Instructor          | 3%  | 4%    | 6%   | 6%    |
| Overall Percent     | 76% | 24%   | 62%  | 38%   |
| Total by Gender     | 298 | 96    | 278  | 168   |
| Total Faculty       | 394 |       |      | 446   |

#### Table 1: Faculty by Gender as a Percent of Total Faculty\*

Source: UNO Office of Institutional Research. \*Faculty data are AAUP basis.





Chart 1 shows that, at all ranks, the percentage of women increased over each period. The greatest gains have been in the associate and assistant professor categories; the proportion of women full professors has increased only 2%. Continued career development and promotion to full professor for those now at lower ranks will aid considerably in future hiring and retention, and in the climate for all women on campus.

|                                      | Men  | Women | Total |
|--------------------------------------|------|-------|-------|
| New Hires, Cumulative 1991 to 2002   | 193  | 179   | 372   |
| Separations, Cumulative 1991 to 2002 | -220 | -113  | -333  |
| Voluntary Separations **             | -126 | -89   | -215  |
| Retirements                          | -75  | -16   | -9