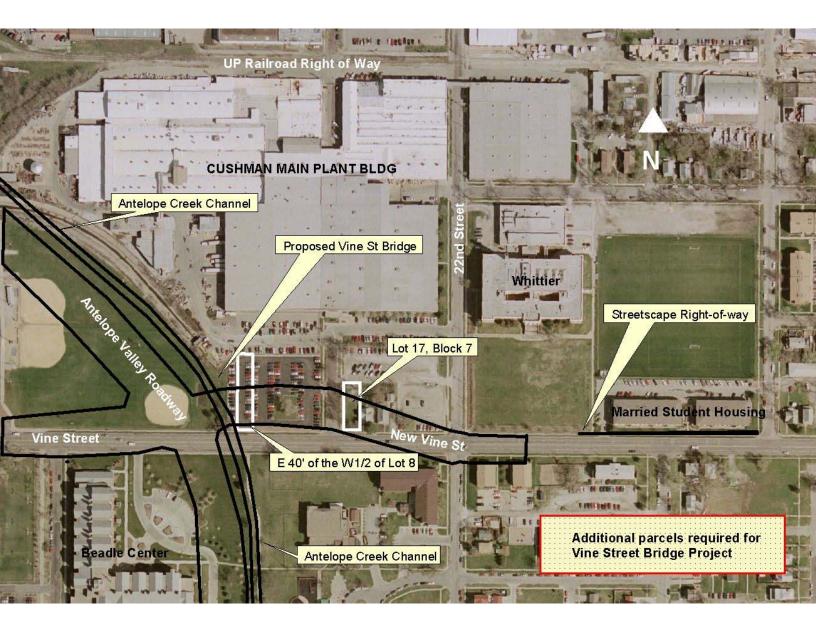

# University of Nebraska-Lincoln

- 2. Approve the name "Splinter Laboratories" for the laboratory building on the University of Nebraska-Lincoln East Campus currently named the Biological Systems Engineering Labs. Addendum IX-B-2
- 3. Approve the Resolution to authorize the expenditure of up to \$916,000 from the Replacement Fund of the UNL Parking Revenue Bonds to improve certain property and equipment. Addendum IX-B-3
- 4. Approve the Resolution to authorize expenditure of up to \$832,568 for capital improvements for the Nebraska Unions and University Housing facilities from the Replacement Fund of the Student Fees and Facilities Revenue Bonds at UNL. Addendum IX-B-4
- 5. Approve the conveyance of real property from the Board of Regents of the University of Nebraska to the Joint Antelope Valley Authority (JAVA) for the Vine Street Bridge Project and accept the City of Lincoln's appraised value. Addendum IX-B-5

- 6. Approve the conveyance of real property to the City of Lincoln for public street right-of-way in conjunction with the Vine Street Streetscape Project and accept the City of Lincoln's appraised value on the subject parcel, which is adjacent to the north boundary of Vine Street between 22nd and 23rd Streets. Addendum IX-B-6
- 7. Approve the amendment to subcontract with the Child Guidance Center of Lincoln and UNL. Addendum IX-B-7
- 8. Approve the amendment to subcontract between the Board of Regents of the University of Nebraska and Creighton University. Addendum IX-B-8