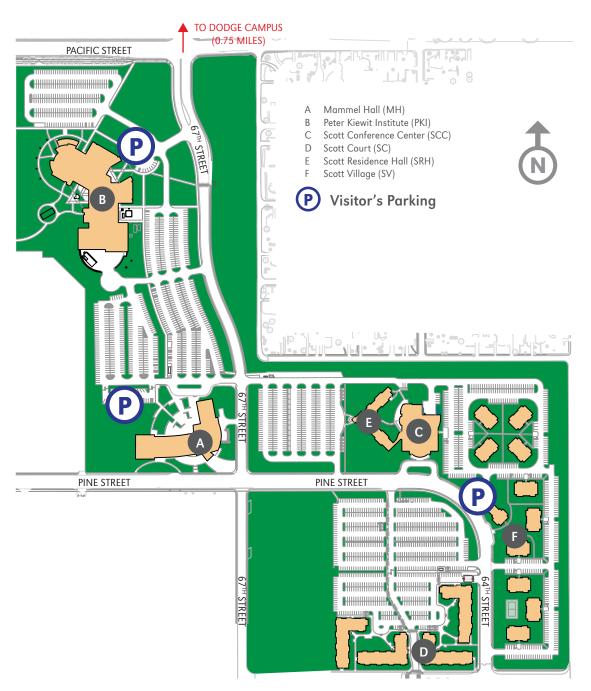

ity Engagement Center (CEC)
- 9 Criss Library (CL)
- 10 Durham Science Center (DSC)

- 11 East Parking Garage (EPG)
- 12 Eppley Administration Building (EAB)
- 13 Health, Physical Education & Recreation (HPER)
- 14 Henningson Memorial Campanile (HMC) (clock tower)
- 15 Kayser Hall (KH)
- 16 Landscape Services (LS)
- 17 Maverick Village (MV)
- 18 Milo Bail Student Center (MBSC)
- 19 Pep Bowl (open space)
- 20 Resource Conservation & Recovery Area (RCRA)

- 21 Roskens Hall (RH)
- 22 Sapp Fieldhouse (SFH)
- 23 Sculpture & Ceramics Studio (SCS)
- 24 Strauss Performing Arts Center (SPAC)
- 25 Thompson Alumni Center (TAC)
- 26 University Village (UV)
- 27 Weber Fine Arts Building (WFAB)
- 28 Welcome Center (WC)
- 29 West Parking Garage (WPG)



Visitor's Parking



**CEC Visitor's Parking** 







## **Facilities Management Information Report**

## Glossary

CURRENT REPLACEMENT COST - The replacement cost includes labor, materials, supervision, contractor's overhead and profit, insurance, and all professional fees. It excludes moveable equipment, boilers, chillers, electric power generation equipment, land values, art work, utilities beyond the 5 foot line, site work, and the cost of moving. Replacement costs for 2005 are determined from the Marshall and Swift Building Cost Index and updated in 2006, 2007, 2008, 2009, 2010, 2011, 2012, 2013, and 2014 using industry inflation factors. The University of Nebraska Medical Center (UNMC) updated their facilities using Marshall and Swift Building Cost Index for 2011. The University of Nebraska at Omaha updated their facilities using Ma