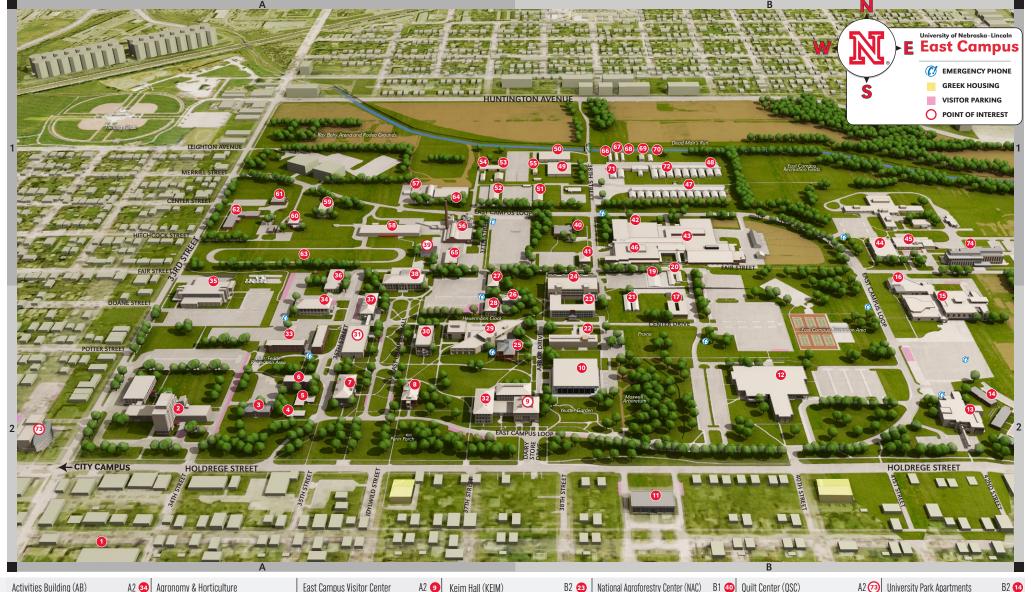

| Building Inventory                                           |                    |           |                   |                           |
|--------------------------------------------------------------|--------------------|-----------|-------------------|---------------------------|
|                                                              | Campus<br>Building | Type of   | Gross<br>Building | Replacement<br>Cost as of |
| Building Name                                                | Number             | Structure | Area              | June 30, 2014             |
| University of Nebraska - Lincoln                             |                    |           |                   |                           |
| Lincoln East Campus                                          |                    |           |                   |                           |
| Activities Building                                          | A016               | C-1       | 28,168            | \$4,358,400               |
| Agricultural Communications Building                         | A021               | C-1       | 24,557            | \$4,874,472               |
| Agricultural Hall                                            | A003               | C-1       | 28,494            | \$5,414,750               |
| Agronomy & Horticulture / Forestry Shops                     | A121               | S         | 1,220             | \$101,341                 |
| Agronomy & Horticulture Greenhouse 1                         | A721               | С         | 2,085             | \$367,037                 |
| Agronomy & Horticulture Greenhouse 2                         | A731               | C-2       | 10,439            | \$1,834,475               |
| Agronomy & Horticulture Greenhouse 3                         | A098               | С         | 18,550            | \$3,265,465               |
| Agronomy & Horticulture Greenhouse 4                         | A093               | C-2       | 44,346            | \$7,629,305               |
| Agronomy & Horticulture Outstate Testing Laboratory          | A104               | S         | 3,456             | \$201,136                 |
| Agronomy & Horticulture Physiology Building                  | A106               | D-1       | 5,432             | \$589,002                 |
| Animal Holding Facility                                      | A091               | C-2       | 3,261             | \$237,218                 |
| Animal Science Feed Storage                                  | A135               |           |                   |                           |
| Animal Science Storage Building                              | A128               | S         | 978               | \$150,256                 |
| Barkley Memorial Center                                      | A087               | В         | 66,439            | \$16,664,237              |
| Behlen Metal Storage Building                                | A095               | S         | 925               | \$100,929                 |
| Biochemistry Hall                                            | A009               | A         | 37,716            | \$7,940,484               |
| Bio-fiber Development Laboratory                             | A075               | C-2       | 2,269             | \$460,511                 |
| C.Y. Thompson Library                                        | A004               | В         | 79,535            | \$15,802,186              |
| Campus Rec Equipment Building 5 - East Campus Rec Fields     | A130               | D-1       | 103               | \$6,000                   |
| Campus Rec Equipment Building 6 - East Campus Tennis Courts  | A131               | C-1       | 237               | \$25,765                  |
| Chase Hall                                                   | A002               | C-2       | 61,679            | \$13,943,755              |
| Chemical Storage Building                                    | A100               | S         | 181               | \$26,337                  |
| College of Dentistry (UNMC Bldg. & Program: UNL Host Campus) | A068               | C-2       | 127,768           | \$40,068,924              |
| Community Garden Shed                                        | A125               | D-1       | 852               | \$28,456                  |
| Conservation & Survey Annex                                  | A057               | C-2       | 4,528             | \$592,873                 |
| East Thermal Energy Storage                                  | A134               | C-2       | 5,523             | \$5,074,897               |
| Entomology Greenhouse 2                                      | A722               | S         | 2,085             | \$367,037                 |
| Entomology Greenhouse 3                                      | A723               | S         | 2,085             | \$367,037                 |
| Entomology Hall                                              | A040               | C-2       | 36,886            | \$7,989,185               |
| Family Resource Center                                       | A032               | C-2       | 6,016             | \$1,243,801               |
| Fleming Field Annex Building                                 | A203               | S         | 6,050             | \$210,880                 |
| Forestry Hall                                                | A061               | C-1       | 13,007            | \$2,740,268               |
| Hardin Hall                                                  | A065               | В         | 158,824           | \$48,200,986              |
| Home Economics Building                                      | A084               | C-2       | 50,589            | \$10,695,913              |
| Implement Outstate Storage Building                          | A137               |           |                   |                           |
| Insectary Building                                           | A035               | C         | 6,760             | \$885,158                 |
| Insecticide Storage Building                                 | A083               | C-2       | 480               | \$34,925                  |
| Kiesselbach Crops Research Laboratory                        | A017               | C         | 11,359            | \$2,319,503               |
| Landscape Services East Campus                               | A109               | S         | 6,233             | \$816,166                 |
| Landscape Services Equipment Building                        | A133               | S         | 7,800             | \$373,627                 |
| Larsen Tractor Museum                                        | A060               | C-2       | 6,554             | \$858,157                 |
| Leverton Hall                                                | A023               | C-2       | 39,367            | \$8,313,625               |
| Library Depository Retrieval Facility                        | A122               | C-2       | 10,152            | \$3,531,471               |
| Life Sciences Annex                                          | A090               | C-2       | 48,734            | \$14,039,771              |
| Miller Hall                                                  | A006               | C-1       | 11,209            | \$2,152,777               |
| Modular Laboratory                                           | A127               | S         | 1,506             | \$1,650,250               |
| Morrison Life Sciences Research Center, Ken                  | A126               | A         | 68,741            | \$21,741,491              |
| Mussehl Hall                                                 | A041               | C-1       | 8,289             | \$1,742,261               |
| Natural Resources Research Annex                             | A732               | C-2       | 4,402             | \$1,342,806               |
| Nebraska East Union                                          | A086               | C-2       | 86,363            | \$14,917,624              |
| Orchard House                                                | A094               | D-1       | 5,306             | \$617,549                 |
| Perin Porch                                                  | A115               | D-1       | 325               | \$44,659                  |