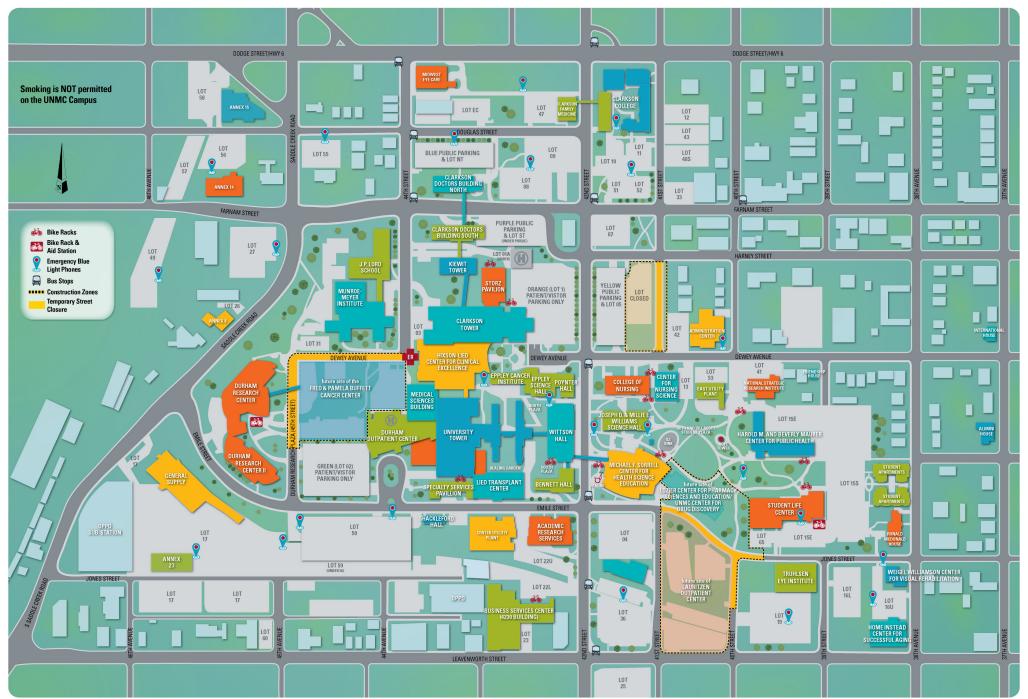

B1 40 Quilt Center (QSC) Robert Hillestad Gallery B1 69 Service Building (SVC) A2 29 Schmid Law Library Splinter Laboratories (SPL) B1 Staples Child Development Laboratory (CDL) Stewart Seed Laboratory (SSL) B1 📵 Terry M. Carpenter Telecommunications Center (TELC) B1 22 Textile Design Studio (TDS)

A1 52 Tractor Testing Track

USDA Physiology Building (USDP) Utility Plant (ECUP) A2 65 Varner Hall (VARH) A1 63 Veterinary Medicine and Biomedical Sciences Hall (VBS) A1 36 Veterinary Diagnostic Center (VDC) B1 49 Warehouse 1 (W1) Teaching Greenhouse East (TGE) B2 21 Warehouse 2 (W2) Teaching Greenhouse West (TGW) B2 🗿 Water Sciences Laboratory (WL)

A1 35

A2 4

A1 63



A1 🚭

A1 66

B2 🐽

B1 44

B1 45

A1 64

B1 50

A2 26



Institute of Agriculture & Natural Resources Facility Locations





WEST ENTRANCE DODGE STREET

UPDATE 6/6/2014

St. Margaret Mary

St. Margaret Mary

DODGE STREET

DODGE STREET

DODGE STREET

TO CROSSROADS GARAGE PARKING



- 1 Allwine Hall (AH)
- 2 Arts & Sciences Hall (ASH)
- 3 Biomechanics Research Building (BRB)
- 4 Caniglia Field (CF)
- 5 Central Utilities Plant (CUP)
- 6 Child Care Center (CCC)
- 7 College of Public Affairs & Community Service (CPACS)
- 8 Community Engagement Center (CEC)
- 9 Criss Library (CL)
- 10 Durham Science Center (DSC)

- 11 East Parking Garage (EPG)
- 12 Eppley Administration Building (EAB)
- 13 Health, Physical Education & Recreation (HPER)
- 14 Henningson Memorial Campanile (HMC) (clock tower)
- 15 Kayser Hall (KH)
- 16 Landscape Services (LS)
- 17 Maverick Village (MV)
- 18 Milo Bail Student Center (MBSC)
- 19 Pep Bowl