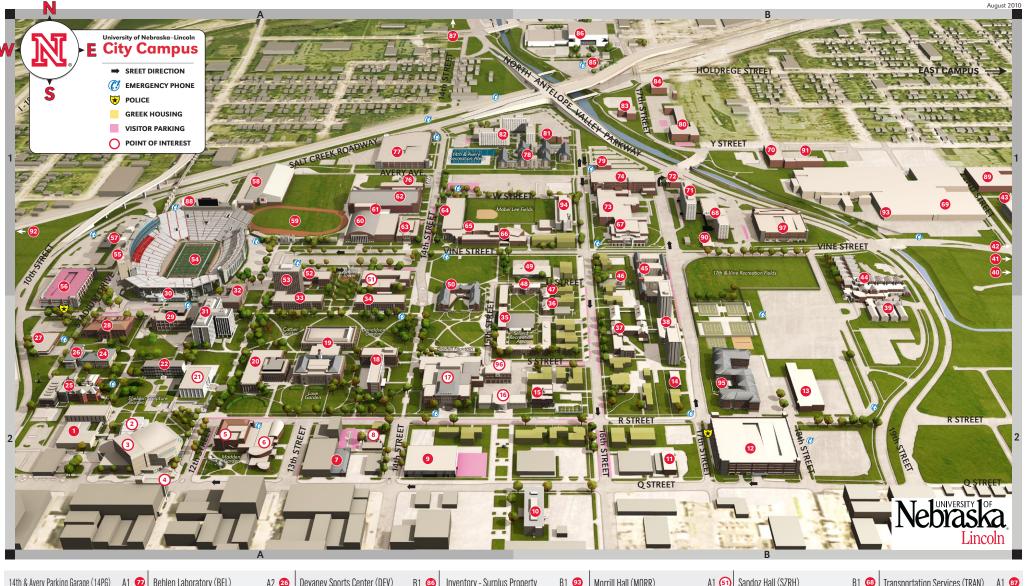

| Building Inventory  Building Name                                    | Campus<br>Building<br>Number | Type of<br>Structure | Gross<br>Building<br>Area | Replacement<br>Cost as of<br>June 30, 2014    |
|----------------------------------------------------------------------|------------------------------|----------------------|---------------------------|-----------------------------------------------|
| University of Nebraska - Lincoln                                     |                              | Structure            |                           | <b>J</b> ************************************ |
| •                                                                    |                              |                      |                           |                                               |
| Lincoln City Campus                                                  |                              |                      |                           |                                               |
| 1101 Y St                                                            | C210                         | D                    | 4,341                     | \$118,938                                     |
| 420 University Terrace                                               | C167                         | D                    | 16,045                    | \$2,926,689                                   |
| 501 Building                                                         | C068                         | C-2                  | 34,592                    | \$6,513,983                                   |
| Alexander Building                                                   | C158                         | C-2                  | 35,417                    | \$6,947,023                                   |
| American Mathematics Competition Bldg                                | C072                         | C-2                  | 4,927                     | \$946,180                                     |
| Andersen Hall                                                        | C165                         | A                    | 66,797                    | \$12,596,037                                  |
| Andrews Hall                                                         | C003                         | C-2                  | 69,296                    | \$14,792,820                                  |
| Arsenal                                                              | IC019                        | C                    | 8,370                     | \$857,273                                     |
| Avery Hall                                                           | C005                         | C-2                  | 105,707                   | \$28,721,497                                  |
| Benton Hall                                                          | C031                         | C-2                  | 14,589                    | \$2,695,357                                   |
| Bessey Hall                                                          | C007                         | C-2                  | 70,166                    | \$14,801,454                                  |
| Burnett Hall                                                         | C009                         | C-2                  | 71,928                    | \$15,184,980                                  |
| Business Services Complex                                            | C076                         | C                    | 61,947                    | \$8,078,342                                   |
| Campus Rec Equipment Building 2 - Cather Tennis Courts               | C202                         | D-1                  | 109                       | \$6,046                                       |
| Campus Rec Equipment Building 3 - Whittier Fields                    | C203                         | D-1                  | 55                        | \$6,172                                       |
| Campus Rec Equipment Building 4 - Cather Tennis Courts               | C204                         | D-1                  | 170                       | \$6,046                                       |
| Campus Rec Equipment Building 7 - Mabel Lee Fields                   | C207                         | С                    | 191                       | \$5,234                                       |
| Campus Recreation Boat House                                         | C105                         | S                    | 4,286                     | \$374,125                                     |
| College of Business Administration                                   | C048                         | C-2                  | 119,817                   | \$38,028,566                                  |
| Devaney Sports Center(w/Hendricks Training Complex)                  | C100                         | A                    | 419,209                   | \$129,352,325                                 |
| Eastside Suites                                                      | C221                         | В                    | 181,853                   | \$30,285,805                                  |
| Facilities Implement Building                                        | C225                         | S                    | 7,350                     | \$237,868                                     |
| Facilities Management Shops                                          | C187                         | С                    | 69,329                    | \$4,923,044                                   |
| Fairfield Hall                                                       | C032                         | C-2                  | 14,745                    | \$2,695,357                                   |
| Gaughan Multicultural Center, Jackie                                 | C181                         | A                    | 37,071                    | \$7,285,644                                   |
| Hawks Championship Center                                            | C200                         | S                    | 129,348                   | \$15,254,940                                  |
| Jorgensen Hall, Theodore & Voelte-Keegan Nanoscience Research Center | C205                         | A                    | 160,884                   | \$53,602,553                                  |
| Kauffman Academic Residential Center                                 | C171                         | A                    | 103,543                   | \$17,679,408                                  |
| Landscape Services                                                   | C084                         | С                    | 12,178                    | \$2,338,660                                   |
| Landscape Services Chemical Storage Building                         | C163                         | S                    | 621                       | \$118,552                                     |
| Landscape Services Metal Building                                    | C138                         | S                    | 1,705                     | \$123,956                                     |
| Landscape Services Metal Canopy                                      | C190                         | S                    | 1,476                     | \$44,358                                      |
| Mabel Lee Fields IPC                                                 | C122                         | C-1                  | 1,043                     | \$215,575                                     |
| Mabel Lee Fields Pressbox                                            | C126                         | D-1                  | 629                       | \$183,020                                     |
| Manter Hall of Life Sciences                                         | C101                         | В                    | 121,008                   | \$37,326,813                                  |
| Morrill Hall                                                         | C022                         | В                    | 95,284                    | \$19,982,284                                  |
| Mueller Tower                                                        | C023                         | С                    | 665                       | \$687,057                                     |
| Nebraska Union                                                       | C026                         | C                    | 233,503                   | \$66,959,099                                  |
| Oldfather Hall                                                       | C075                         | В                    | 113,948                   | \$34,094,616                                  |
| Outdoor Adventures Center                                            | C220                         | B-2                  | 13,425                    | \$5,401,440                                   |
| Pershing Military and Naval Science Building                         | C021                         | C-2                  | 60,207                    | \$12,820,647                                  |
| Richards Hall                                                        | C044                         | C-1                  | 80,901                    | \$17,279,472                                  |
| Robert E. Knoll Residential Center                                   | C206                         | A                    | 212,993                   | \$29,190,663                                  |
| Seaton Hall                                                          | C030                         | C-2                  | 25,956                    | \$4,787,261                                   |
| Sheldon Museum of Art                                                | C047                         | В                    | 47,788                    | \$26,230,411                                  |
| Temple Building                                                      | C053                         | C-2                  | 76,489                    | \$20,230,411                                  |
| The Courtyards                                                       | C180                         | C-2<br>C-2           | 187,395                   | \$38,673,697                                  |
| The Courtyards The Village                                           | C186                         | C-2<br>C-2           | 255,434                   |                                               |
|                                                                      |                              |                      |                           | \$44,543,395<br>\$734,933                     |
| Track Office Building University Health Center                       | C133<br>C054                 | C                    | 3,796                     | \$734,933<br>\$10,030,041                     |
|                                                                      | CU54                         | C-2                  | 47,263                    | \$10,039,041                                  |
| University Housing Office                                            | C774                         | C-2                  | 22,119                    | \$3,911,871                                   |

| Building Inventory                                              | Campus<br>Building | Type of   | Gross<br>Building<br>Area | Replacement<br>Cost as of    |
|-----------------------------------------------------------------|--------------------|-----------|---------------------------|------------------------------|
| Building Name                                                   | Number             | Structure | Area                      | June 30, 2014                |
| niversity of Nebraska - Lincoln                                 |                    |           |                           |                              |
| Lincoln City Campus                                             |                    |           |                           |                              |
| UNL Children's Center                                           | C217               | В         | 16,625                    | \$4,306,614                  |
| Utility Plant - City Campus                                     | C028               | C-2       | 62,173                    | \$10,241,952                 |
| Van Brunt Visitors' Center - Mary Riepma Ross Media Arts Center | C175               | A         | 32,327                    | \$11,556,978                 |
| Vine Street Apartments East                                     | C161               | D         | 26,752                    | \$3,707,357                  |
| Vine Street Apartments West                                     | C160               | D         | 33,984                    | \$4,424,530                  |
| Watson Building                                                 | C112               | C-2       | 14,845                    | \$2,458,288                  |
| Westbrook Music Building                                        | C058               | В         | 87,010                    | \$17,204,411                 |
| Whittier Research Center                                        | C130               | В         | 124,579                   | \$32,499,871                 |
| Wick Alumni Center                                              | C120               | A         | 29,432                    | \$7,024,008                  |
| Woods Art Building                                              | C025               | A         | 32,098                    | \$6,688,266                  |
| ABEL-SANDOZ RESIDENTIAL COMPLEX                                 |                    |           |                           |                              |
| Abel Hall                                                       | C061               | В         | 262,694                   | \$63,019,167                 |
| Abel-Sandoz Food Service Building                               | C063               | В         | 49,887                    | \$9,335,804                  |
| Abel-Sandoz Welcome Center                                      | C208               | A         | 16,179                    | \$6,602,630                  |
| Sandoz Hall                                                     | C062               | В         | 120,799                   | \$23,258,582                 |
| ARCHITECTURE COLLEGE COMPLEX                                    |                    |           | ŕ                         |                              |
| Architecture Hall                                               | C004               | C-1       | 38,292                    | \$8,969,741                  |
| Architecture Hall Link                                          | C140               | A         | 14,780                    | \$2,861,270                  |
| Architecture Hall West                                          | C019               | C-2       | 50,409                    | \$11,137,576                 |
| BEHLEN-BRACE COMPLEX                                            |                    |           | ,                         | " , ,                        |
| Behlen Laboratory                                               | C060               | В         | 32,985                    | \$7,330,802                  |
| Brace Laboratory                                                | C008               | C-1       | 39,200                    | \$8,745,818                  |
| CAMPUS REC & ATHLETICS COMPLEX                                  |                    |           | ,                         |                              |
| Coliseum                                                        | C010               | C-2       | 147,379                   | \$44,577,158                 |
| Cook Pavilion                                                   | C143               | A         | 80,630                    | \$12,762,648                 |
| Sapp Recreation Facility                                        | C000               | С         | 73,913                    | \$10,641,178                 |
| CANFIELD ADMINISTRATION COMPLEX                                 |                    |           | ,                         | " - , ,                      |
| Canfield Administration Building North                          | C052               | C-2       | 39,289                    | \$7,737,161                  |
| Canfield Administration Building South                          | C001               | A         | 53,490                    | \$10,762,214                 |
| CATHER-POUND-NEIHARDT RES COMPLEX                               | 3                  |           | 20,170                    | # - o <b>,</b> · o <b>_,</b> |
| Cather Hall                                                     | C040               | В         | 104,942                   | \$19,448,361                 |
| Cather-Pound-Neihardt Food Service Building                     | C042               | В         | 43,107                    | \$8,130,948                  |
| Heppner Hall - NRC                                              | C038               | C-2       | 22,576                    | \$4,031,018                  |
| Love Hall - NRC                                                 | C037               | C-2       | 22,924                    | \$4,097,159                  |
| Piper Hall - NRC                                                | C039               | C-2       | 34,724                    | \$6,605,717                  |
| Pound Hall                                                      | C041               | В         | 104,180                   | \$19,446,139                 |
| Raymond Hall - NRC                                              | C036               | C-2       | 51,348                    | \$9,652,858                  |
| COLLEGE OF EDUCATION & HUMAN SCIENCE COMPLEX                    | 0030               | 0-2       | 51,540                    | Ψ7,032,030                   |
| Henzlik Hall                                                    | C055               | C-2       | 68,203                    | \$14,377,231                 |
| Mabel Lee Hall                                                  | C073               | В         | 101,682                   | \$21,671,962                 |
| Teachers College Hall                                           | C170               | A         | 57,666                    | \$11,040,804                 |
| ENGINEERING COLLEGE COMPLEX                                     | C170               | 11        | 37,000                    | ψ11,0 <del>1</del> 0,00-     |
| Nebraska Hall                                                   | C024               | В         | 362,126                   | \$94,395,849                 |
| Othmer Hall                                                     | C024               | A         | 155,608                   |                              |
| Scott Engineering Center                                        | C173               | В         | 178,637                   | \$53,123,551<br>\$55,023,871 |
|                                                                 | C129               | A         |                           | \$55,083,871<br>\$5,371,271  |
| Scott Engineering Link FACILITIES MANAGEMENT COMPLEX            | C129               | Λ         | 25,309                    | \$5,371,271                  |
|                                                                 | C150               |           | 22.574                    | ØF 004 075                   |
| Facilities Management A&B                                       | C152               | С         | 23,561                    | \$5,024,067                  |
| Facilities Management C                                         | C153               | S         | 4,183                     | \$254,604                    |
| Facilities Management D                                         | C154               |           | 10,732                    | \$646,945                    |
| Facilities Management E                                         | C155               | D         | 1,370                     | \$56,347                     |
| Facilities Management F                                         | C156               | S         | 1,560                     | \$82,433                     |
|                                                                 |                    |           |                           |                              |

| Ilding Inventory                                  | Campus<br>Building<br>Number | Type of Structure | Gross<br>Building<br>Area | Replacement<br>Cost as of<br>June 30, 2014 |
|---------------------------------------------------|------------------------------|-------------------|---------------------------|--------------------------------------------|
| Building Name                                     | rumber                       | Structure         | Aica                      | June 30, 201                               |
| versity of Nebraska - Lincoln                     |                              |                   |                           |                                            |
| Lincoln City Campus                               |                              |                   |                           |                                            |
| GEORGE W. BEADLE CENTER COMPLEX                   |                              |                   |                           |                                            |
| Beadle Center, George W.                          | C148                         | A                 | 161,262                   | \$49,723,983                               |
| Bioscience Greenhouses - Beadle Center            | C149                         | A                 | 25,835                    | \$5,024,07                                 |
| HAMILTON HALL COMPLEX                             |                              |                   |                           |                                            |
| Hamilton Hall                                     | C074                         | В                 | 243,395                   | \$76,737,17                                |
| Hazardous Materials Facility                      | C177                         | С                 | 5,525                     | \$1,198,87                                 |
| HARPER-SCHRAMM-SMITH RES COMPLEX                  |                              |                   |                           |                                            |
| Harper Dining Center                              | C694                         | В                 | 62,536                    | \$11,003,090                               |
| Harper Hall                                       | C691                         | В                 | 126,133                   | \$36,563,290                               |
| Schramm Hall                                      | C692                         | В                 | 125,819                   | \$33,676,820                               |
| Smith Hall                                        | C693                         | В                 | 125,567                   | \$37,246,40                                |
| KIMBALL-LIED PERFORMING ARTS COMPLEX              |                              |                   |                           |                                            |
| Kimball Recital Hall                              | C091                         | В                 | 37,075                    | \$7,922,518                                |
| Lied Center for Performing Arts (w/ Lied Commons) | C131                         | В                 | 150,374                   | \$51,806,97                                |
| LOVE LIBRARY COMPLEX                              |                              |                   |                           |                                            |
| Love Library North & Link                         | C013                         | В                 | 114,487                   | \$37,090,272                               |
| Love Library South                                | C011                         | C-2               | 179,523                   | \$56,500,749                               |
| MEMORIAL STADIUM COMPLEX                          |                              |                   |                           |                                            |
| Osborne Athletic Complex                          | C195                         | A                 | 149,948                   | \$44,725,68                                |
| Schorr Center                                     | C102                         | C-2               | 37,966                    | \$6,918,030                                |
| Stadium East                                      | C049                         | В                 | 77,870                    | \$39,719,792                               |
| Stadium North                                     | C492                         | В                 | 104,619                   | \$40,030,81                                |
| Stadium South                                     | C502                         | В                 | 78,690                    | \$86,141,219                               |
| Stadium West and Skyboxes                         | C050                         | В                 | 264,771                   | \$96,464,778                               |
| SELLECK QUAD RES COMPLEX                          |                              |                   |                           |                                            |
| Selleck Quad Building D                           | C331                         | C-2               | 28,059                    | \$5,443,778                                |
| Selleck Quad Building E                           | C332                         | C-2               | 13,257                    | \$2,560,087                                |
| Selleck Quad Building F                           | C333                         | C-2               | 20,525                    | \$3,980,920                                |
| Selleck Quad Building G                           | C334                         | C-2               | 13,241                    | \$2,562,37                                 |
| Selleck Quad Building H                           | C335                         | C-2               | 15,254                    | \$2,980,280                                |
| Selleck Quad Building J                           | C341                         | C-2               | 34,307                    | \$5,999,744                                |
| Selleck Quad Building K                           | C035                         | C-2               | 28,298                    | \$5,517,63                                 |
| Selleck Quad Building L - Food Service            | C342                         | C-2               | 39,067                    | \$6,768,996                                |
| Building/Space Owned by NU                        |                              |                   | 8,743,490                 | \$2,238,061,617                            |
| PARKING FACILITIES                                |                              |                   |                           |                                            |
| 14th and Avery Parking Garage                     | C183                         | В                 | 566,223                   | \$16,558,71                                |
| 17th & R Street Parking Garage                    | C176                         | В                 | 571,557                   | \$28,627,35                                |
| 18th & R Parking Garage                           | C223                         | В                 | 390,600                   | \$13,846,90                                |
| 19th and Vine Parking Garage                      | C209                         | В                 | 322,729                   | \$11,440,850                               |
| Stadium Drive Parking Garage                      | C162                         | В                 | 214,704                   | \$11,450,94                                |
| Building/Space Owned by NU Parking Facility       | C102                         | D                 | 2,065,813                 | \$81,924,779                               |
| Zananig, opace owned by 140 I alking I acinty     |                              |                   | 2,003,013                 | ψυ1,72π,775                                |
| Nebraska Champions Club                           | C178                         | D-2               | 23,400                    | \$5,474,295                                |
| Building/Space Owned by Others                    |                              |                   | 23,400                    | \$5,474,295                                |