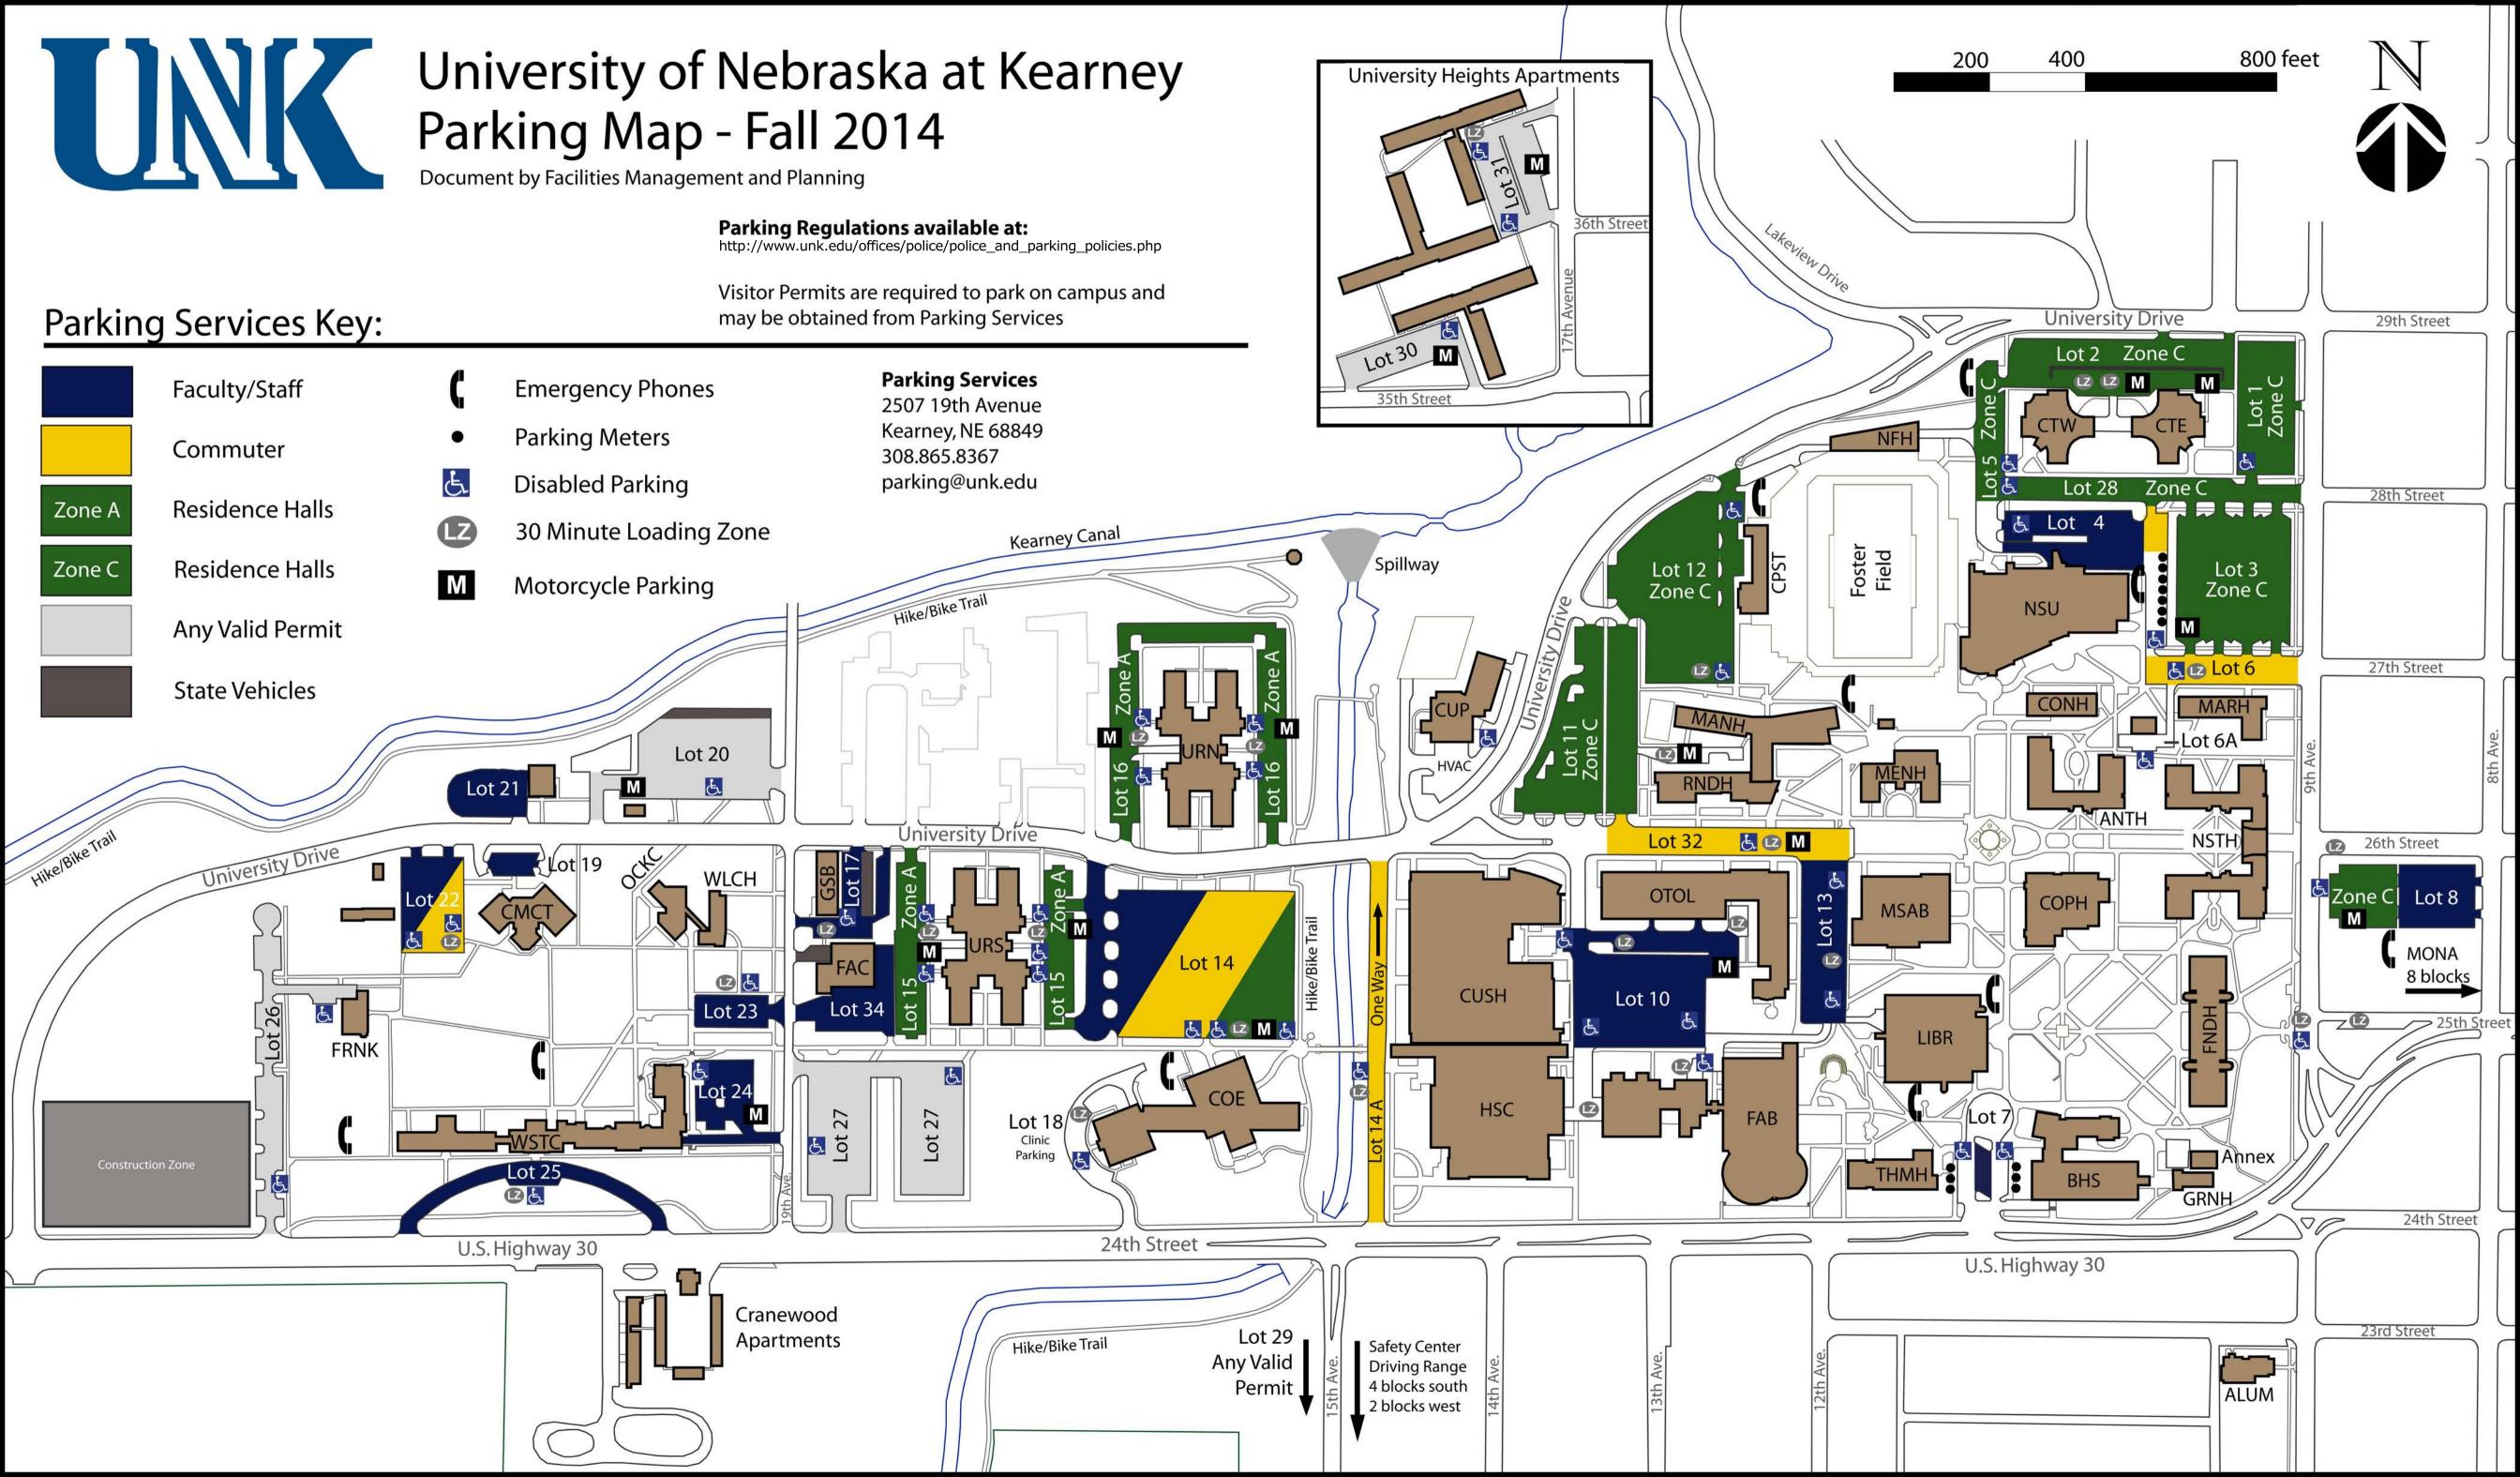

| ilding Inventory  Building Name       | Campus<br>Building<br>Number | Type of<br>Structure | Gross<br>Building<br>Area | Replacement<br>Cost as of<br>June 30, 201 |
|---------------------------------------|------------------------------|----------------------|---------------------------|-------------------------------------------|
| versity of Nebraska - Kearney         |                              |                      |                           | ,                                         |
| ·                                     |                              |                      |                           |                                           |
| Kearney                               |                              |                      |                           |                                           |
| Antelope Residence Hall               | 194                          | A                    | 76,298                    | \$11,970,27                               |
| Bruner Hall Annex                     | 193                          | С                    | 2,000                     | \$388,37                                  |
| Bruner Hall of Science                | 157                          | A                    | 86,974                    | \$25,614,20                               |
| Bruner Hall of Science Addition       | 157-01                       | BSC                  | 23,325                    | \$7,147,84                                |
| Carillon Bell Tower                   | CBT                          | С                    | 625                       | \$431,70                                  |
| Centennial Towers East                | 188                          | В                    | 101,038                   | \$14,749,13                               |
| Centennial Towers West                | 166                          | В                    | 101,038                   | \$14,749,13                               |
| Central Utilities Plant               | 197                          | BSC                  | 18,311                    | \$19,836,4                                |
| College of Education Building         | 190                          | A-B                  | 49,054                    | \$12,305,4                                |
| Communications Center                 | 180                          | С                    | 23,224                    | \$3,557,10                                |
| Communications Center Addition        | 180-01                       | C                    | 1,936                     | \$296,53                                  |
| Conrad Hall                           | 171                          | В                    | 22,823                    | \$3,345,2                                 |
| Cope Nebraska Safety Center           | 2386                         | D                    | 708                       | \$93,6                                    |
| Cope Nebraska Safety Center Addition  | 2386-01                      | D                    | 1,051                     | \$139,02                                  |
| Cope Stadium, Ron & Carol             | 191                          | A                    | 23,304                    | \$6,098,92                                |
| Copeland Hall                         | 158                          | C                    | 27,221                    | \$4,169,3                                 |
| Copeland Hall Addition                | 158-01                       | C                    | 25,894                    | \$4,228,53                                |
| Cushing Coliseum                      | 186                          | С                    | 121,317                   | \$17,070,7                                |
| Facilities Building                   | 184                          | С                    | 14,883                    | \$1,976,9                                 |
| Field House at Foster Field           | 192                          | С                    | 8,835                     | \$1,917,1                                 |
| Fine Arts Annex (Art Wing)            | 189                          | C                    | 23,500                    | \$3,457,0                                 |
| Fine Arts Building                    | 163                          | В-С                  | 65,960                    | \$8,867,2                                 |
| Founders Hall                         | 155                          | A                    | 53,063                    | \$8,946,6                                 |
| Frank House                           | 179                          | С                    | 14,448                    | \$2,646,43                                |
| General Services Building             | 185                          | С                    | 9,532                     | \$1,298,8                                 |
| Greenhouse                            | 161                          | С                    | 2,528                     | \$532,3                                   |
| Health & Sports Center                | 2721                         | В                    | 111,021                   | \$18,201,1                                |
| Heating Plant #1 (East)               | 168                          | С                    | 2,318                     | \$615,5                                   |
| Heating Plant #2 (West)               | 178                          | С                    | 4,445                     | \$807,84                                  |
| Mantor Hall                           | 176                          | В                    | 85,184                    | \$10,397,03                               |
| Martin Hall                           | 170                          | A-B                  | 40,142                    | \$5,012,1                                 |
| Matheny Property                      | 3028                         | D                    | 2,164                     | \$109,22                                  |
| Memorial Student Affairs Building     | 159                          | С                    | 31,388                    | \$4,299,40                                |
| Men's Hall                            | 173                          | В                    | 42,742                    | \$6,522,22                                |
| Nebraskan Student Union               | 167                          | A-B                  | 97,314                    | \$22,530,2                                |
| Nester Residence Hall North           | 195                          | A                    | 43,642                    | \$6,831,00                                |
| Nester Residence Hall South           | 196                          | A                    | 43,642                    | \$6,831,00                                |
| Ockinga Seminar Center                | 2683                         | С                    | 5,229                     | \$853,9                                   |
| Otto Olsen Vocational Arts            | 187                          | С                    | 65,964                    | \$10,333,1                                |
| Randall Hall                          | 177                          | В                    | 45,176                    | \$6,441,0                                 |
| Ryan Library, Calvin T.               | 160                          | В                    | 122,308                   | \$21,127,7                                |
| Thomas Hall (A. O.)                   | 162                          | С                    | 23,120                    | \$3,541,2                                 |
| University Heights Apartments         | 164                          | С                    | 55,487                    | \$5,679,6                                 |
| University Residence North            | 2914                         | D                    | 49,988                    | \$5,532,3                                 |
| University Residence South            | 2722                         | D                    | 49,988                    | \$5,532,3                                 |
| Welch Hall (Roland B.)                | 181                          | C                    | 9,134                     | \$1,399,0                                 |
| West Center                           | 183                          | C                    | 108,605                   | \$16,634,7                                |
| Building/Space Owned by NU            |                              | _                    | 1,937,891                 | \$335,066,7                               |
| Alumni House (insured by others)      | NA                           | C-1                  | 5,513                     |                                           |
| Building/Space Owned by NU Foundation | 1111                         | <u> </u>             | 5,513                     |                                           |

| Building Name                              | Campus<br>Building<br>Number | Type of<br>Structure | Gross<br>Building<br>Area | Replacement<br>Cost as of<br>June 30, 2014 |
|--------------------------------------------|------------------------------|----------------------|---------------------------|--------------------------------------------|
| University of Nebraska - Kearney           |                              |                      |                           |                                            |
| Kearney                                    |                              |                      |                           |                                            |
| Museum of Nebraska Art                     | NA                           | C-2                  | 30,657                    |                                            |
| Building/Space Owned by Others             |                              |                      | 30,657                    |                                            |
|                                            |                              | No. of               |                           |                                            |
| Summary: University of Nebraska - Kearney  |                              | Bldgs.               |                           |                                            |
| NU                                         |                              | 47                   | 1,937,891                 | \$335,066,753                              |
| NU Foundation                              |                              | 1                    | 5,513                     |                                            |
| Others                                     |                              | 1                    | 30,657                    |                                            |
| Total for University of Nebraska - Kearney |                              | 49                   | 1,974,061                 | \$335,066,753                              |
| Total all campuses                         |                              | 49                   | 1,974,061                 | \$335,066,753                              |