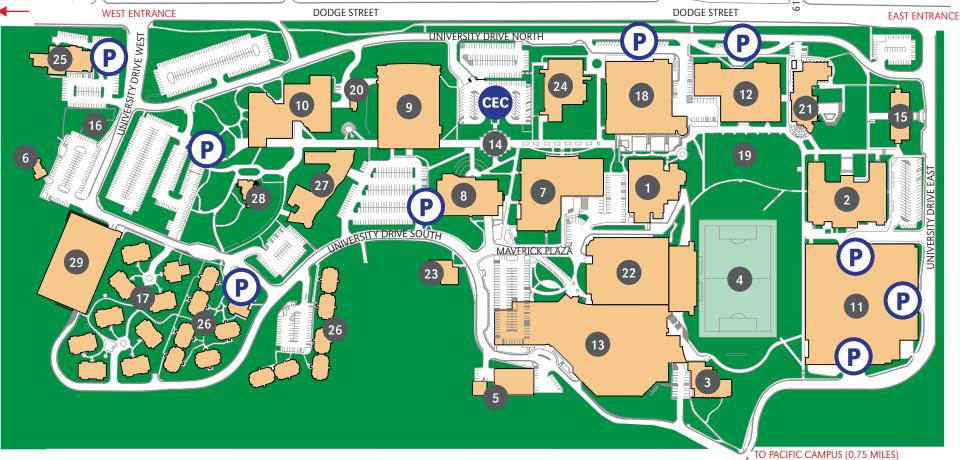

ment Laboratory (CDL) Stewart Seed Laboratory (SSL) B1 📵 Terry M. Carpenter Telecommunications Center (TELC) B1 22 Textile Design Studio (TDS)

A1 52 Tractor Testing Track

USDA Physiology Building (USDP) Utility Plant (ECUP) A2 65 Varner Hall (VARH) A1 63 Veterinary Medicine and Biomedical Sciences Hall (VBS) A1 36 Veterinary Diagnostic Center (VDC) B1 49 Warehouse 1 (W1) Teaching Greenhouse East (TGE) B2 21 Warehouse 2 (W2) Teaching Greenhouse West (TGW) B2 🗿 Water Sciences Laboratory (WL)

A1 35

A2 4

A1 63



A1 🚭

A1 66

B2 🐽

B1 44

B1 45

A1 64

B1 50

A2 26



Institute of Agriculture & Natural Resources Facility Locations





WEST ENTRANCE DODGE STREET

UPDATE 6/6/2014

St. Margaret Mary

St. Margaret Mary

DODGE STREET

DODGE STREET

DODGE STREET

TO CROSSROADS GARAGE PARKING



- 1 Allwine Hall (AH)
- 2 Arts & Sciences Hall (ASH)
- 3 Biomechanics Research Building (BRB)
- 4 Caniglia Field (CF)
- 5 Central Utilities Plant (CUP)
- 6 Child Care Center (CCC)
- 7 College of Public Affairs & Community Service (CPACS)
- 8 Community Engagement Center (CEC)
- 9 Criss Library (CL)
- 10 Durham Science Center (DSC)

- 11 East Parking Garage (EPG)
- 12 Eppley Administration Building (EAB)
- 13 Health, Physical Education & Recreation (HPER)
- 14 Henningson Memorial Campanile (HMC) (clock tower)
- 15 Kayser Hall (KH)
- 16 Landscape Services (LS)
- 17 Maverick Village (MV)
- 18 Milo Bail Student Center (MBSC)
- 19 Pep Bowl (open space)
- 20 Resource Conservation & Recovery Area (RCRA)

- 21 Roskens Hall (RH)
- 22 Sapp Fieldhouse (SFH)
- 23 Sculpture & Ceramics Studio (SCS)
- 2